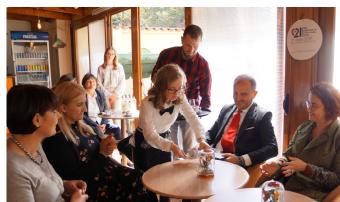

## **ABOUT THE INITIATIVE**

In March 2017, Jonathan Center opened "Te Xhoni" café, as a place where children could attend life-skill courses, a nice environment where parents could spend time and meet other parents while their children attended therapies; a place that would contribute to raised awareness on the potential of individuals with Down Syndrome. The goal was generation of revenues for the provision of free therapies for children and young adults with Down Syndrome from low income families, and enhancement of independency of these youngsters.

The financial support through EMBRACE sub-granting scheme, contributed to:

- Increased number of clients of "Te Xhoni café" now a totally revitalized, more interesting and hospitable place;
- Increased interdependency and better access to the labour market for youngsters with Down Syndrome;
- Increased number of children and youngsters with Down Syndrome that receive free therapies at the Jonathan Center;
- Establishment of a sustainable social business contributing to the financial sustainability of the organisation.