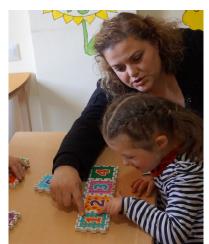

## JONATHAN CENTER

Jonathan Center was established in 2011, with the mission to support children and youngsters with Down's syndrome, autism and similar special needs. Raised awareness of their families, and of the Albanian society, on these youngsters' potential to live a full and independent life, is another goal of Jonathan Center.

## **ABOUT THE INITIATIVE**

In March 2017, Jonathan Center opened "Te Xhoni" café, as a place where children could attend life-skill courses, a nice environment where parents could spend time and meet other parents while their children attended therapies; a place that would contribute to raised awareness on the potential of individuals with Down Syndrome. The goal was generation of revenues for the provision of free therapies for children and young adults with Down Syndrome from low income families, and enhancement of independency of these youngsters.

The financial support through EMBRACE sub-granting scheme, contributed to:

- Increased number of clients of "Te Xhoni café" now a totally revitalized, more interesting and hospitable place;
- Increased interdependency and better access to the labour market for youngsters with Down Syndrome;
- Increased number of children and youngsters with Down Syndrome that receive free therapies at the Jonathan Center;
- Establishment of a sustainable social business contributing to the financial sustainability of the organisation.