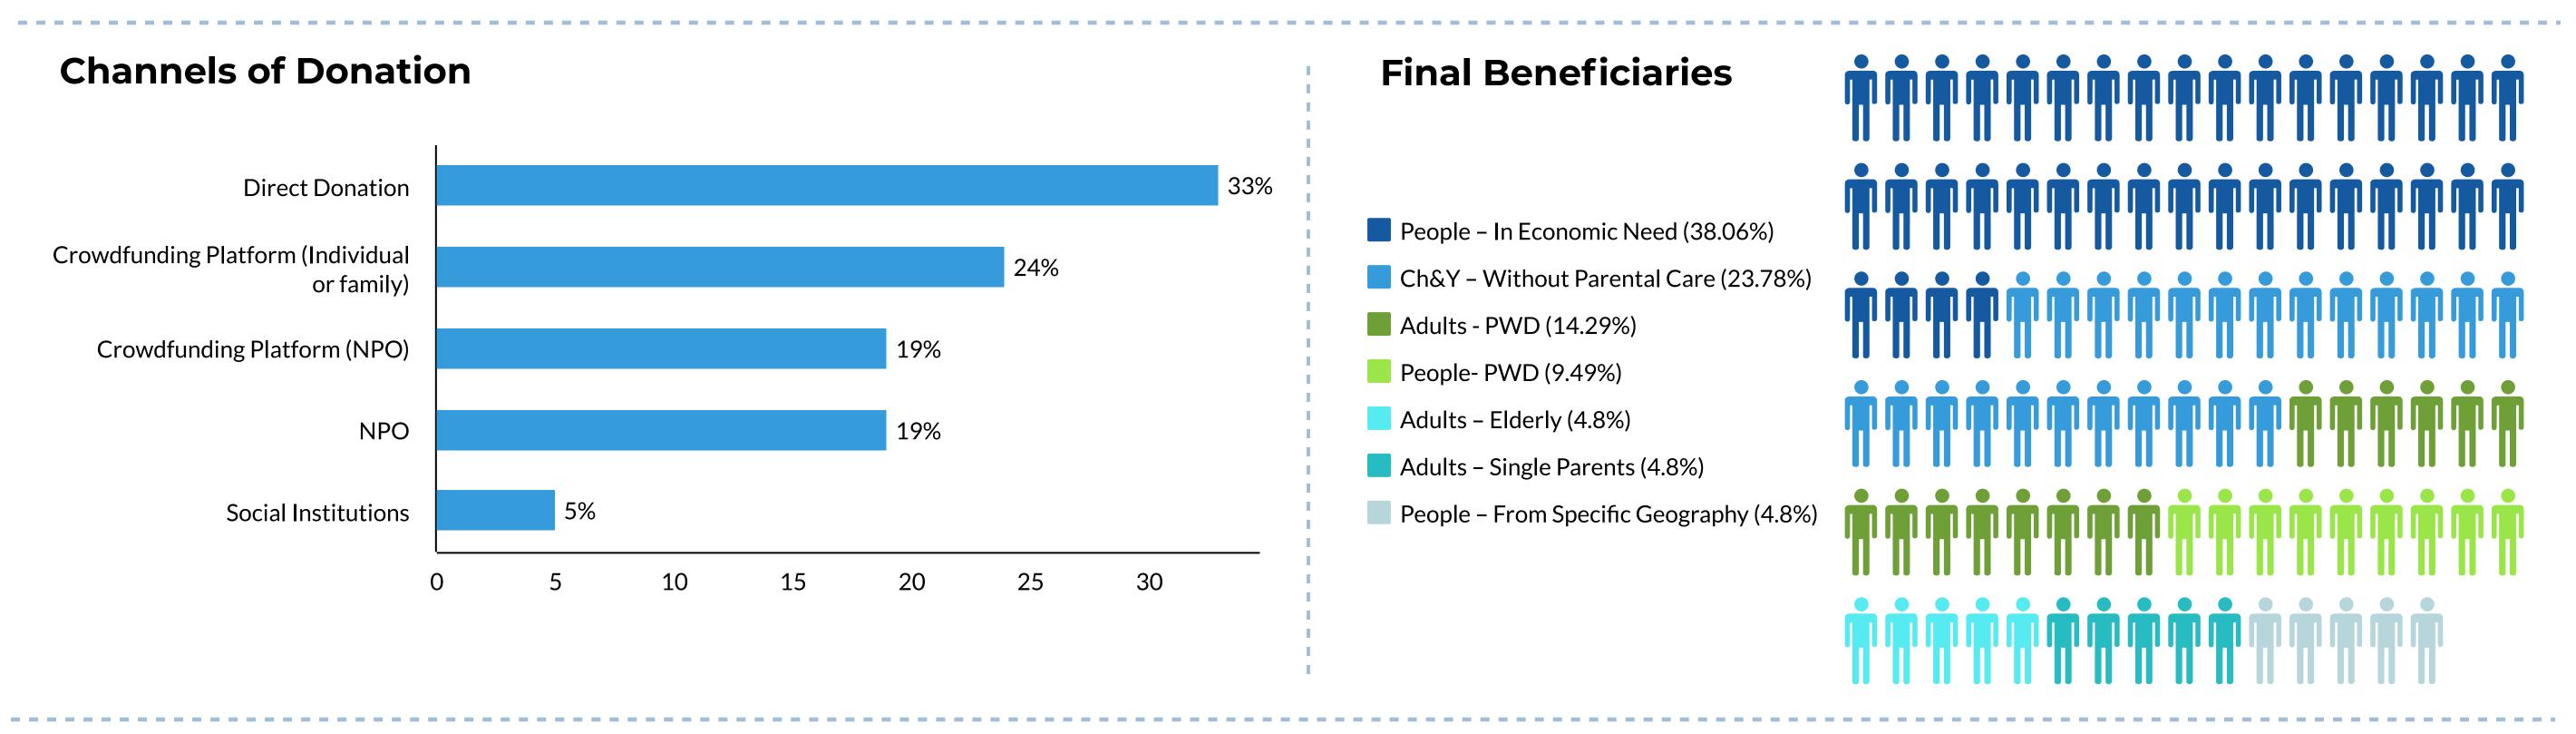

### Geographic Coverage of Donations

**Direct Donation -** Donation that is carried out directly from the donor to the recipient

Fundraising campaign - Fundraising that occurs during a certain period of time for a particular social cause

**Crowdfunding Platform (Individuals or families) -** donations that are channeled through online crowdfunding platforms created by individuals or families

**Crowdfunding Platform (NPO) -** donations channeled through online crowdfunding platforms created by NPOs