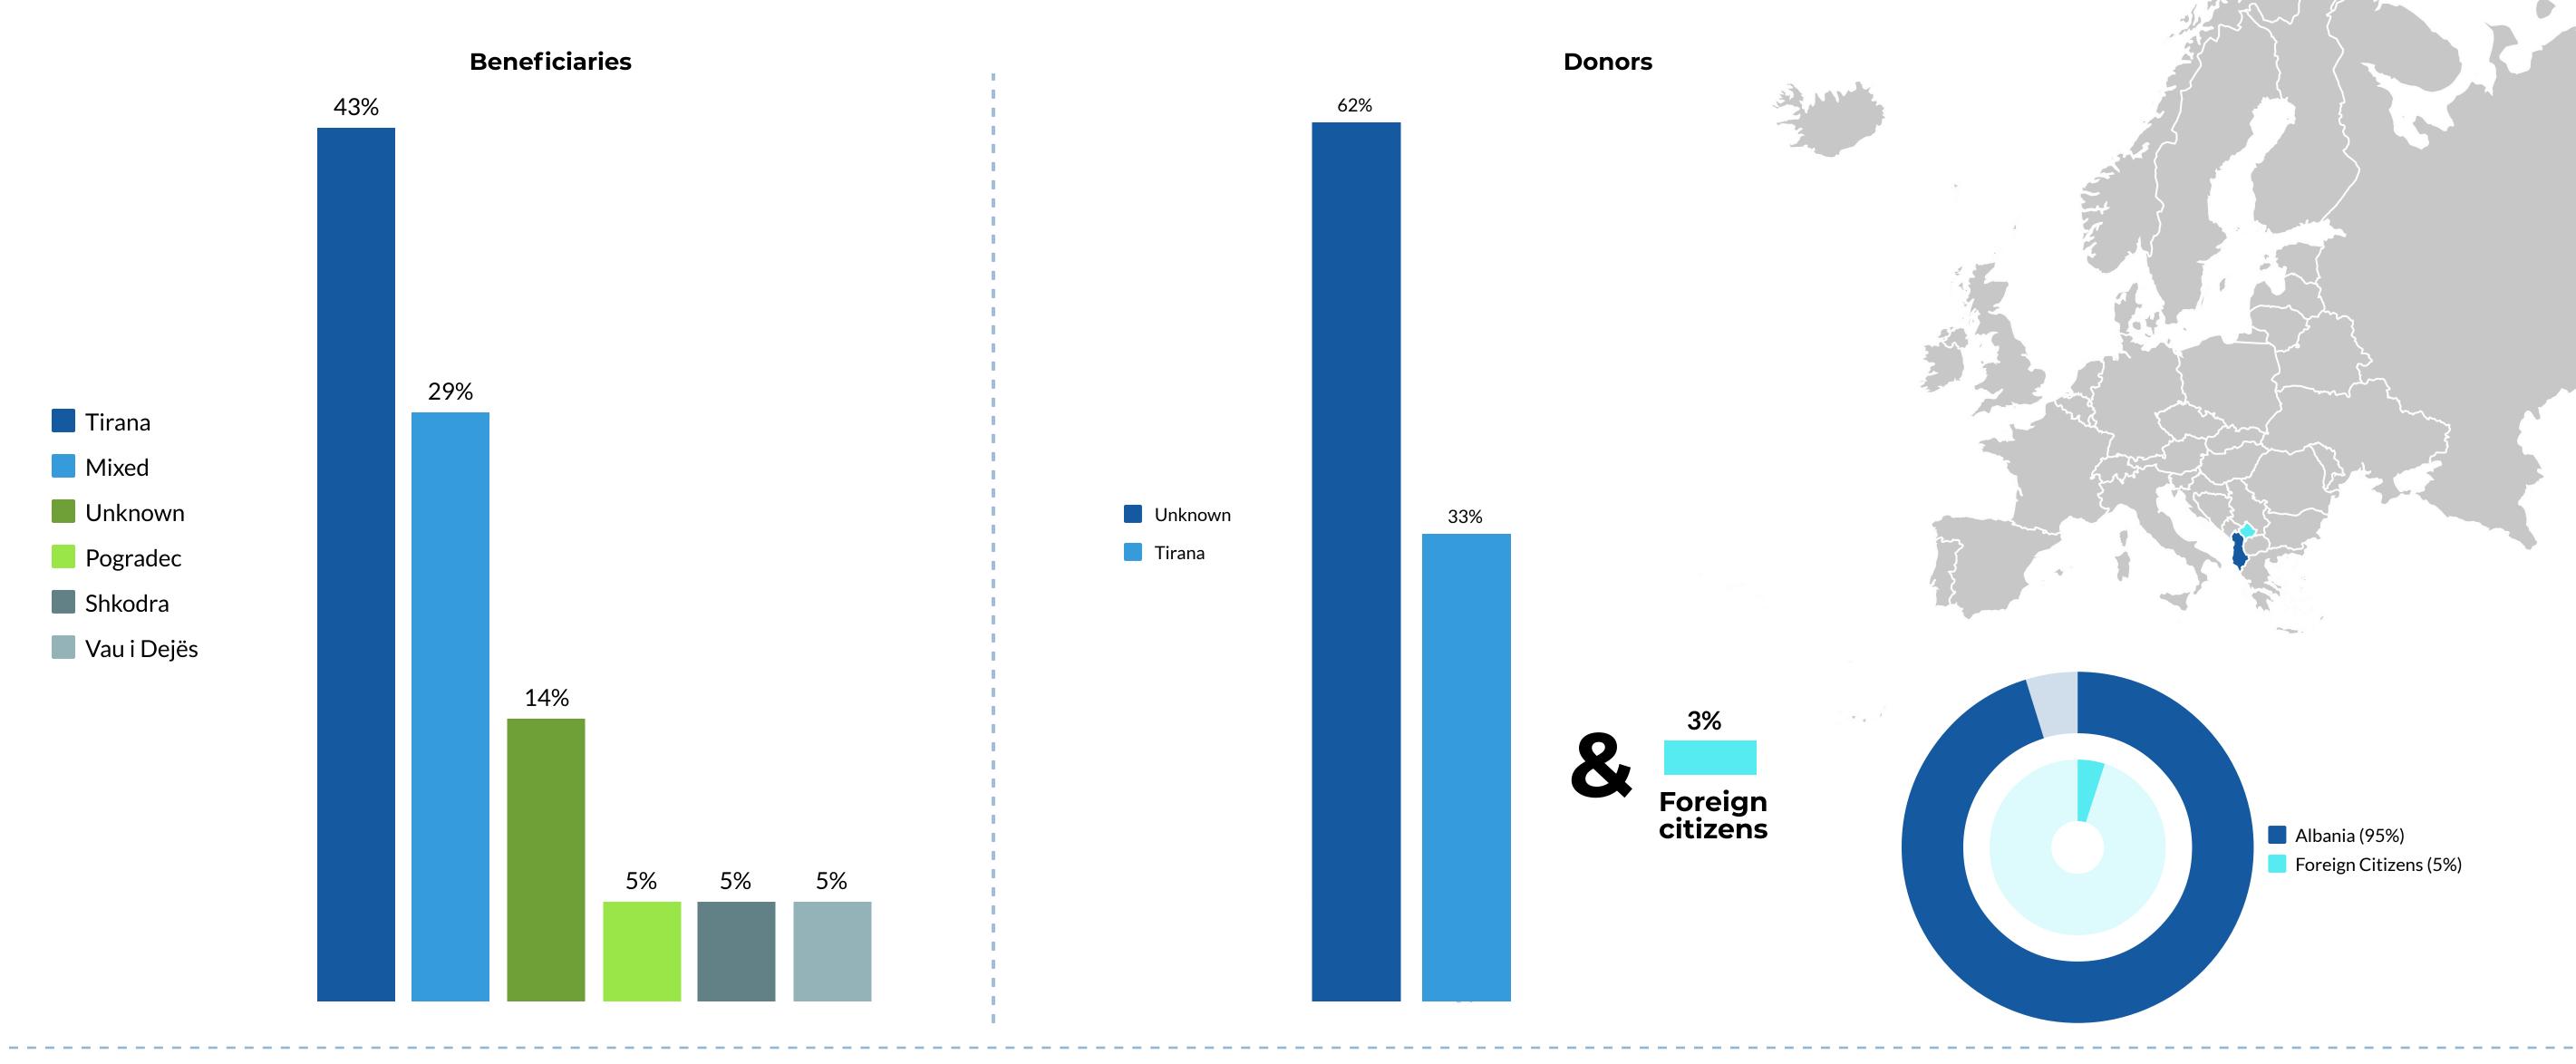

### Geographic Coverage of Donations

**Direct Donation -** Donation that is carried out directly from the donor to the recipient

Fundraising campaign - Fundraising that occurs during a certain period of time for a particular social cause