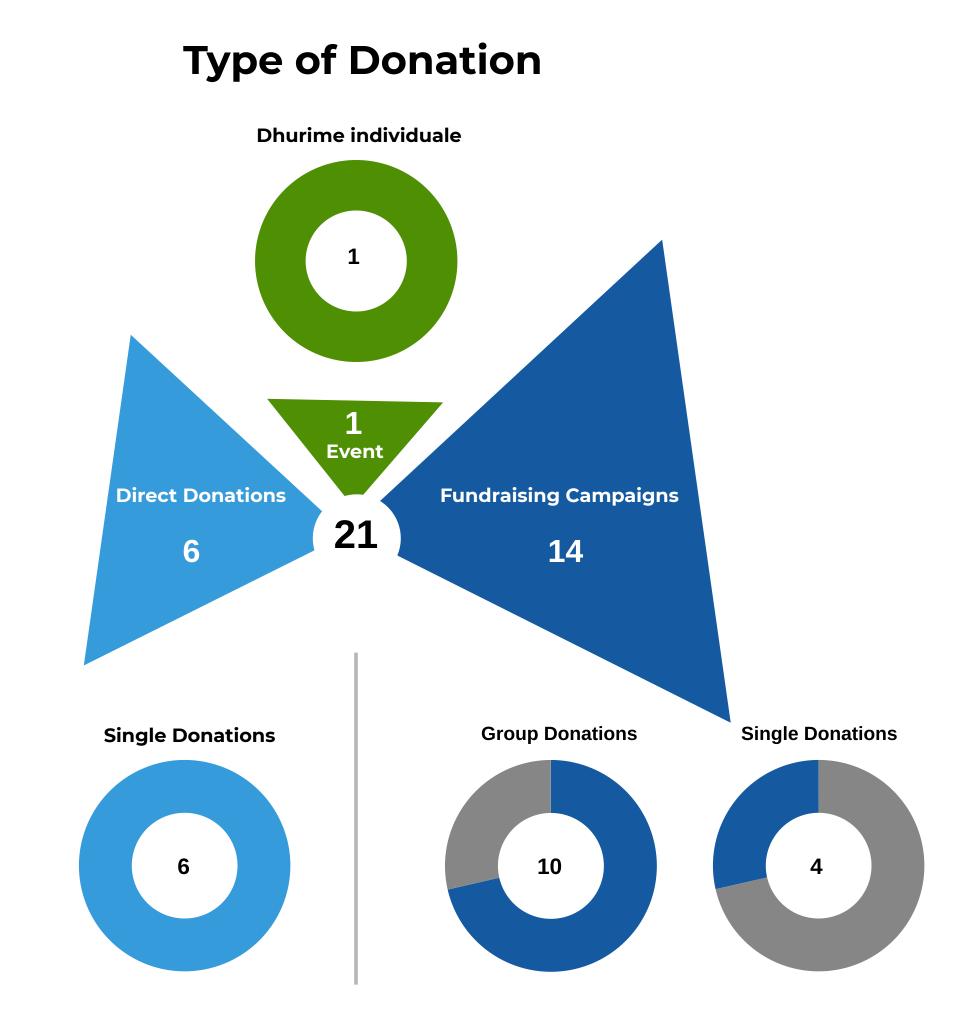

## **Fundraising Campaigns**

4 Call for Donations

Mega Campaign

1 Social Media Campaigns

5 Online Crowdfunding Campaigns

Social media & online crowdfunding campaigns

### **Events**

Live Event

3 main DONORS by value

### Geographic Coverage of Donations

**Direct Donation -** Donation that is carried out directly from the donor to the recipient

Fundraising campaign - Fundraising that occurs during a certain period of time for a particular social cause