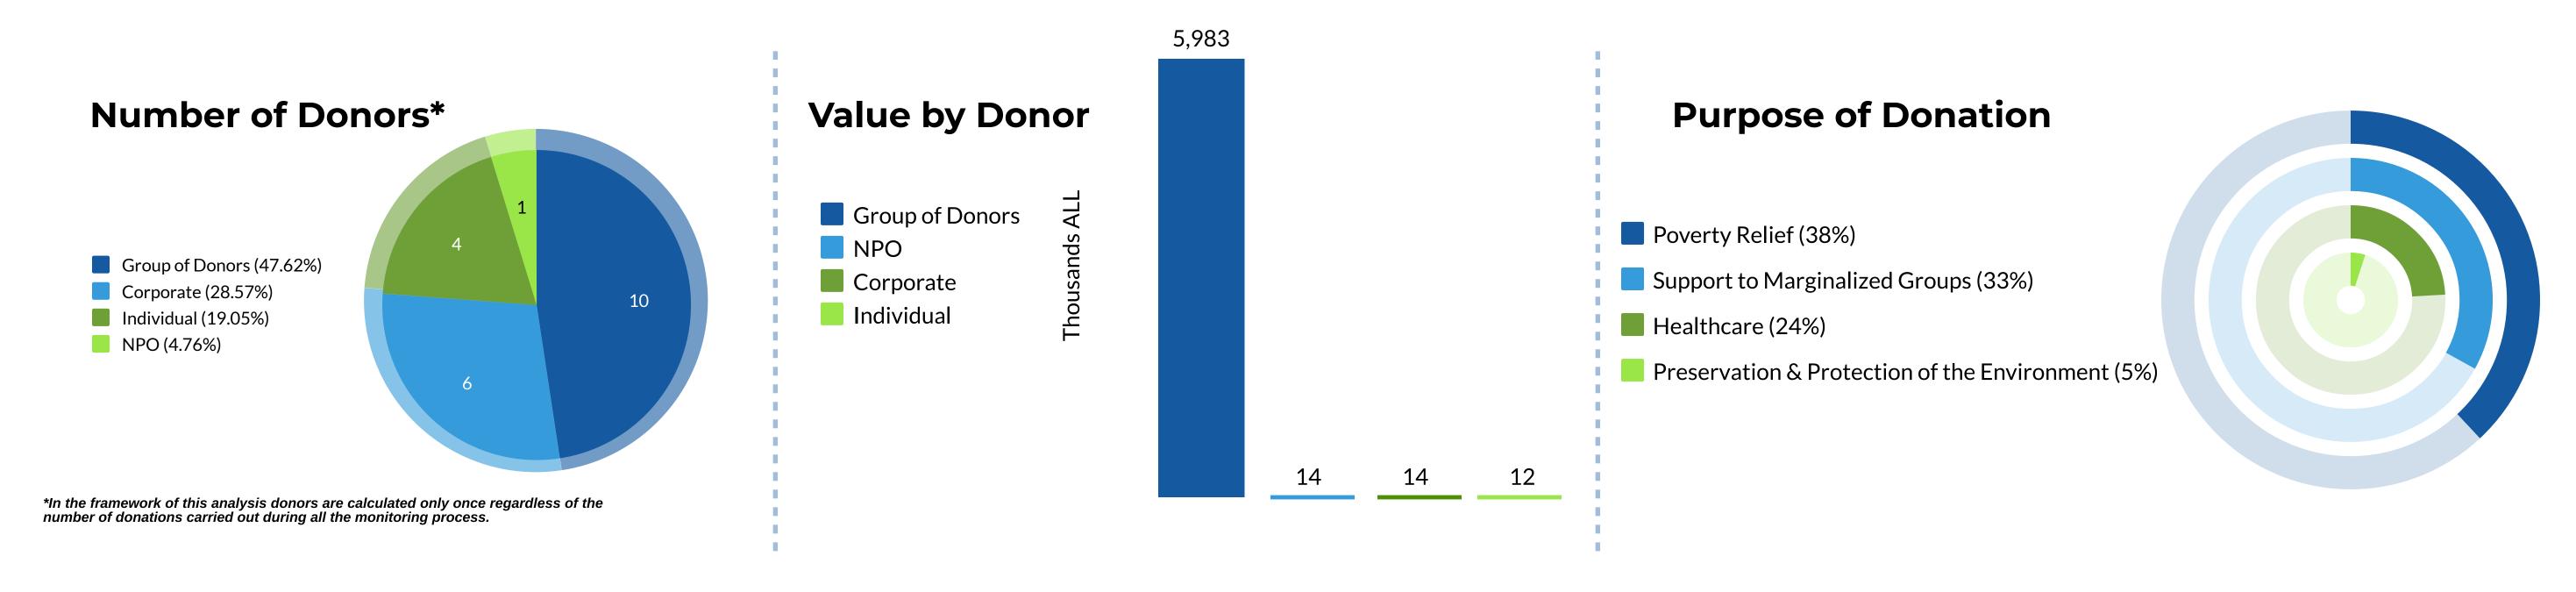

### **Events**

Live Event

3 main DONORS by value

#### **#1 Group of Donors**

Online crowdfunding campaign for people in economic need in Albania.

#### **#2 Group of Donors**

Online crowdfunding campaign raised for Mrs. Shqipe Veliterna, who was diagnosed with breast cancer.

#### **#3 Group of Donors**

Online crowdfunding campaign aiming to help people with health challenges in Albania.

## Main DONORS by number

**#1 Group of Donors** 

**#2 Credins Bank** 

**Event -** is short-term fundraising effort organized to raise funds for a specific purpose

**Mega Campaign** - Campaigns promoted on many platforms simultaneously (crowdfunding, social media, visual media, etc.) **Poverty Relief** - Donations carried out with the aim to mitigate poverty for individuals or families living in economic difficulties or affected by previous natural disasters