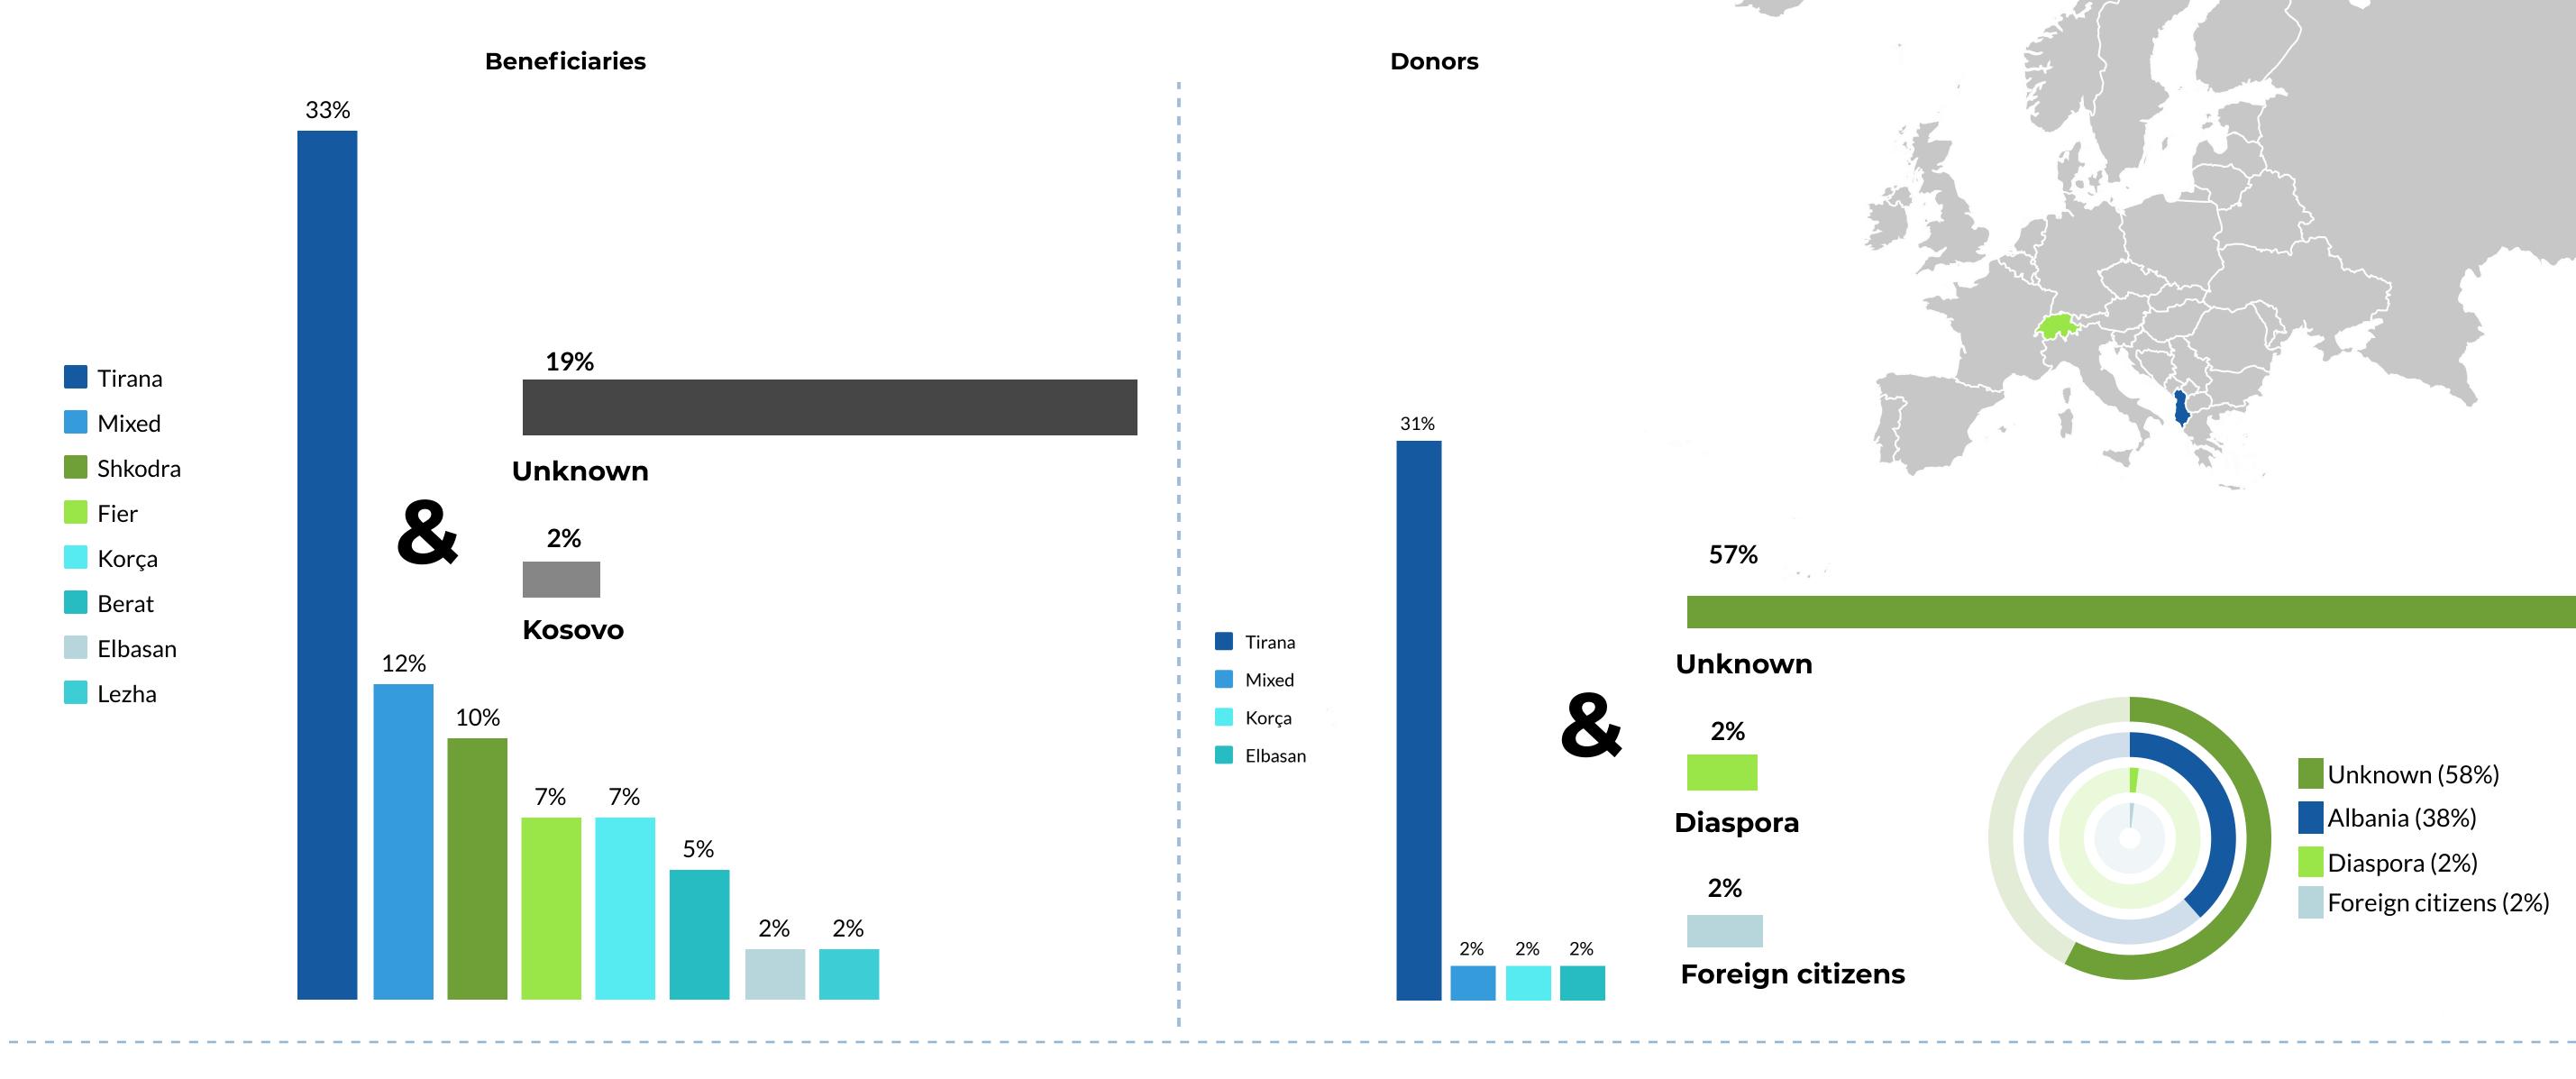

### Geographic Coverage of Donations

**Direct Donation -** Donation that is carried out directly from the donor to the recipient

Fundraising campaign - Fundraising that occurs during a certain period of time for a particular social cause

**PWD** – Persons with disabilities

**Group of Donors -** Large or small groups of individuals who donate

**Mixed -** Donations which are combined by more than one category/municipality

**SME -** Small and medium enterprises