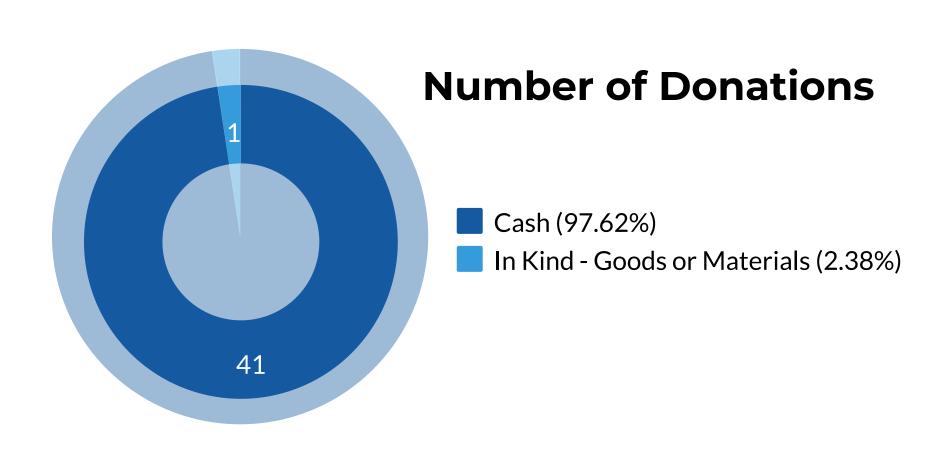

### Geographic Coverage of Donations

**Direct Donation -** Donation that is carried out directly from the donor to the recipient

Fundraising campaign - Fundraising that occurs during a certain period of time for a particular social cause