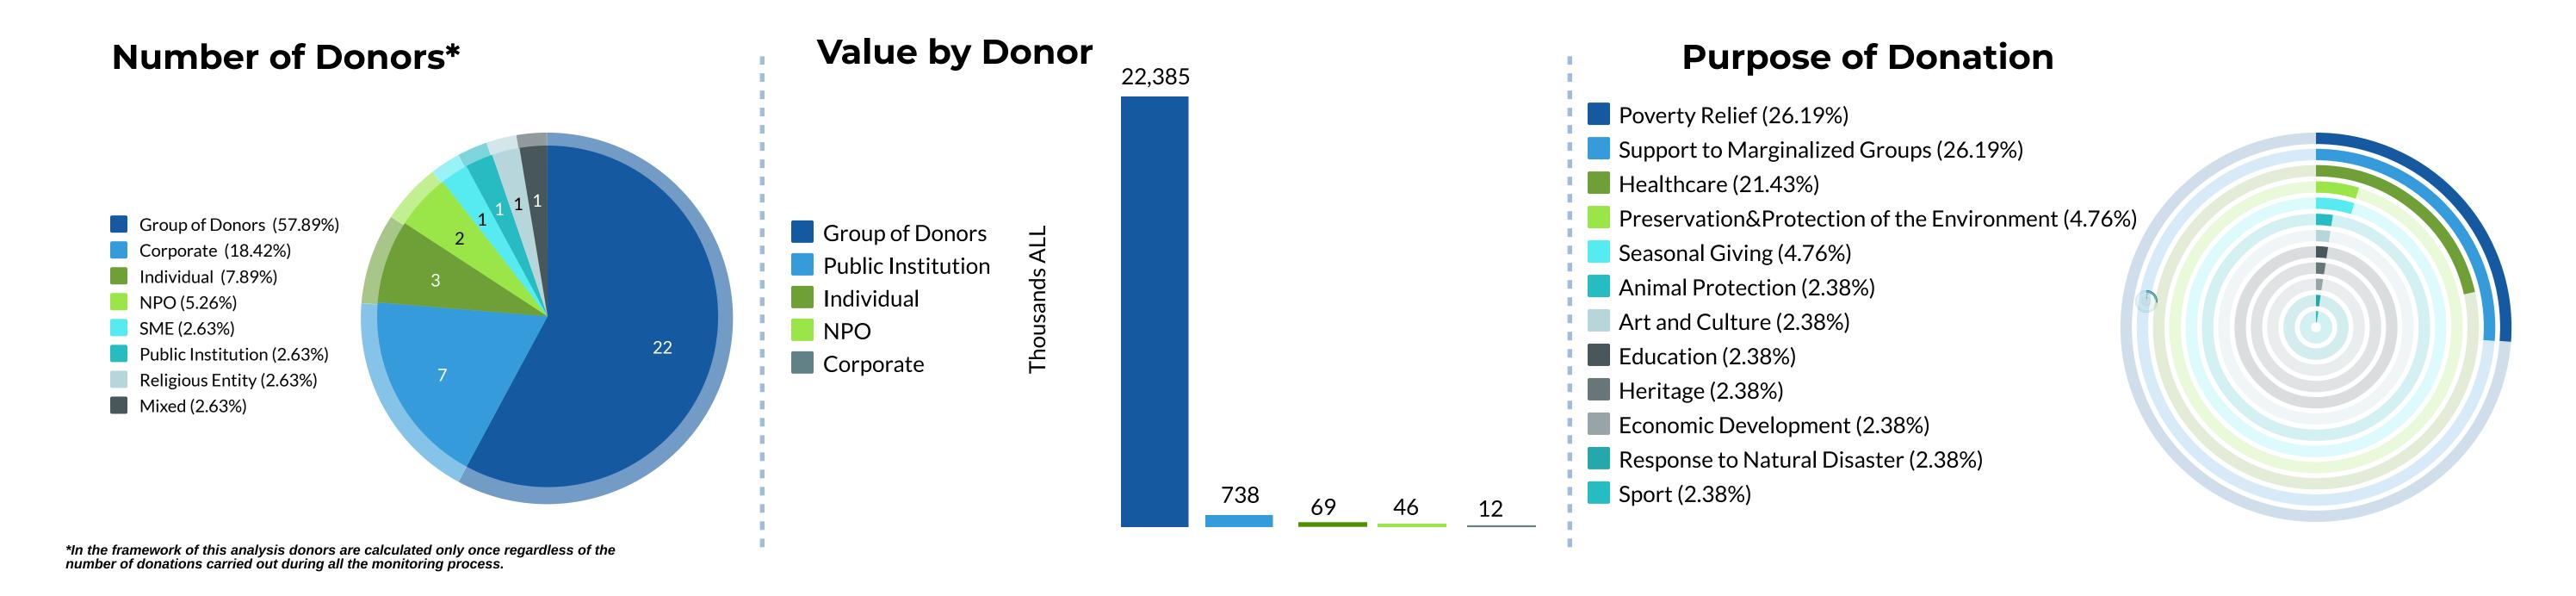

## 3 main DONORS by value

#### #1 Group of Donors - 7,967,798 ALL

Online crowdfunding campaign aiming to help people in a vulnerable situation of any kind in Albania.

#### #2 Group of Donors - 6,240,763 ALL

Online crowdfunding campaign "Save Alea!" aiming to raise funds for 3-year-old Alea suffering from cancer.

#### **#3 Group of Donors - 2,090,830 ALL**

A campaign which culminated with the reconstruction of a new home for the singer Luljeta Përbasha! The campaign was publicized on both national and international media outlets and brought together numerous donors.

## Main DONORS by number

- **#1 Credins Bank**
- **#2 Kelart Oehaj**
- #3 "Shpresë për Botën" Foundation