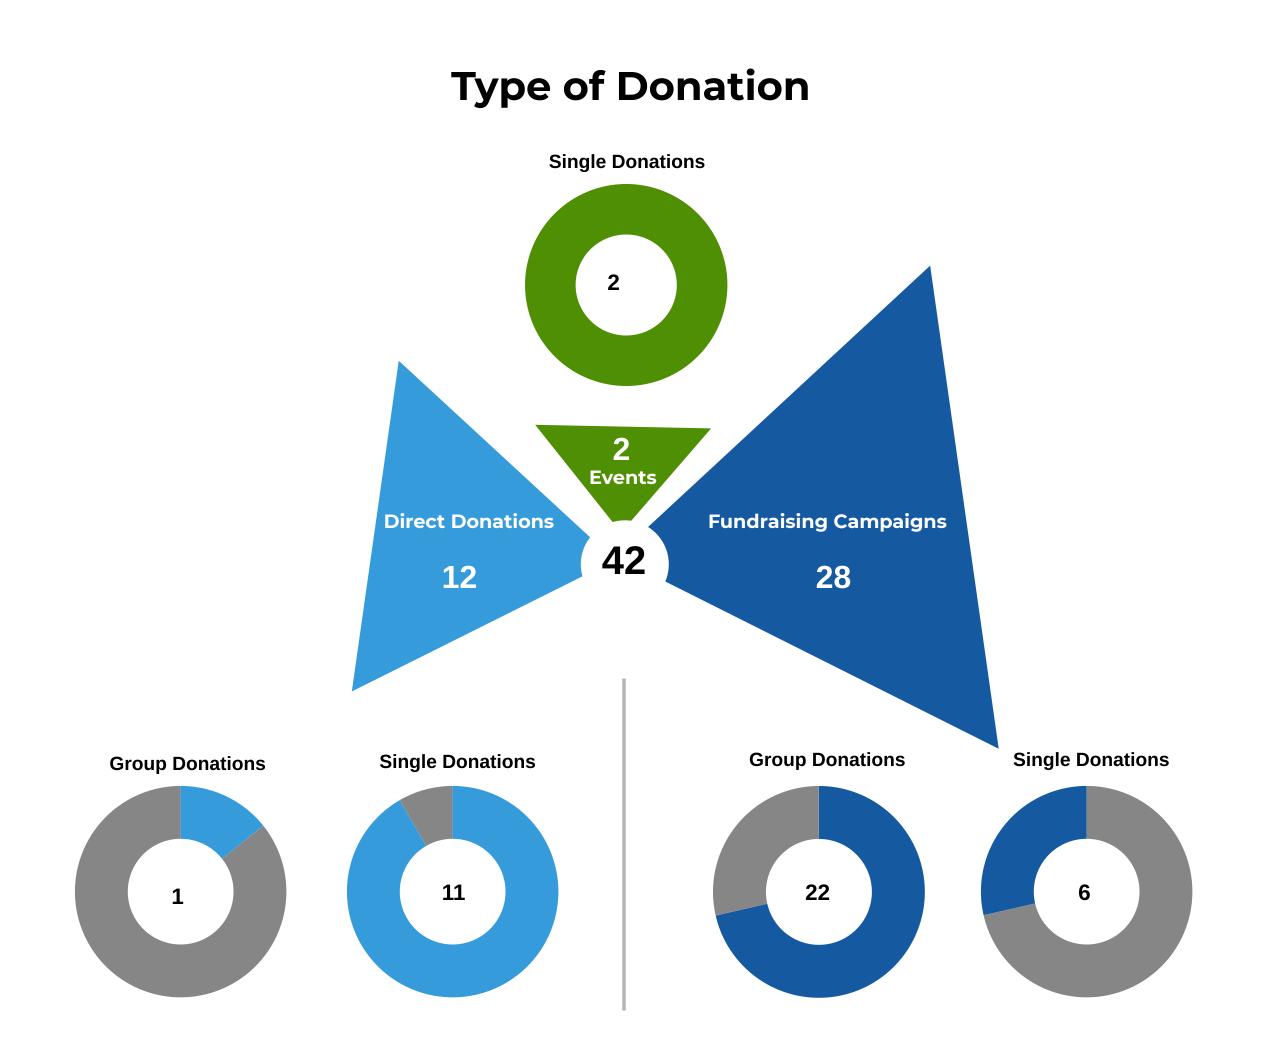

### **Fundraising Campaigns**

### **Events**

Live Event

campaigns

### Geographic Coverage of Donations

**Direct Donation -** Donation that is carried out directly from the donor to the recipient

Fundraising campaign - Fundraising that occurs during a certain period of time for a particular social cause

**Event -** is short-term fundraising effort organized to raise funds for a specific purpose

**Mega Campaign** - Campaigns promoted on many platforms simultaneously (crowdfunding, social media, visual media, etc.) **Poverty Relief** - Donations carried out with the aim to mitigate poverty for individuals or families living in economic difficulties or affected by previous natural disasters