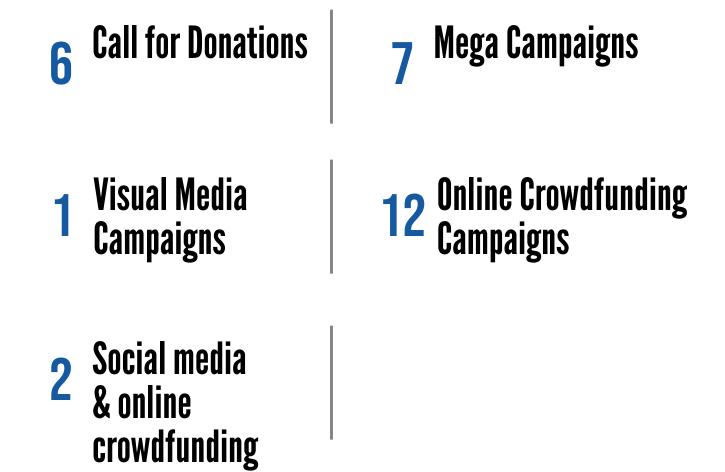

**Event -** is short-term fundraising effort organized to raise funds for a specific purpose

**Mega Campaign** - Campaigns promoted on many platforms simultaneously (crowdfunding, social media, visual media, etc.) **Poverty Relief** - Donations carried out with the aim to mitigate poverty for individuals or families living in economic difficulties or affected by previous natural disasters