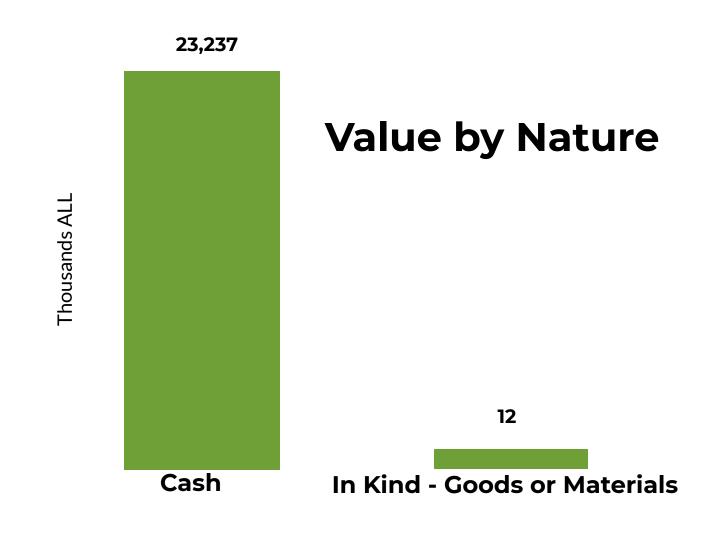

### Geographic Coverage of Donations

**Direct Donation -** Donation that is carried out directly from the donor to the recipient

Fundraising campaign - Fundraising that occurs during a certain period of time for a particular social cause