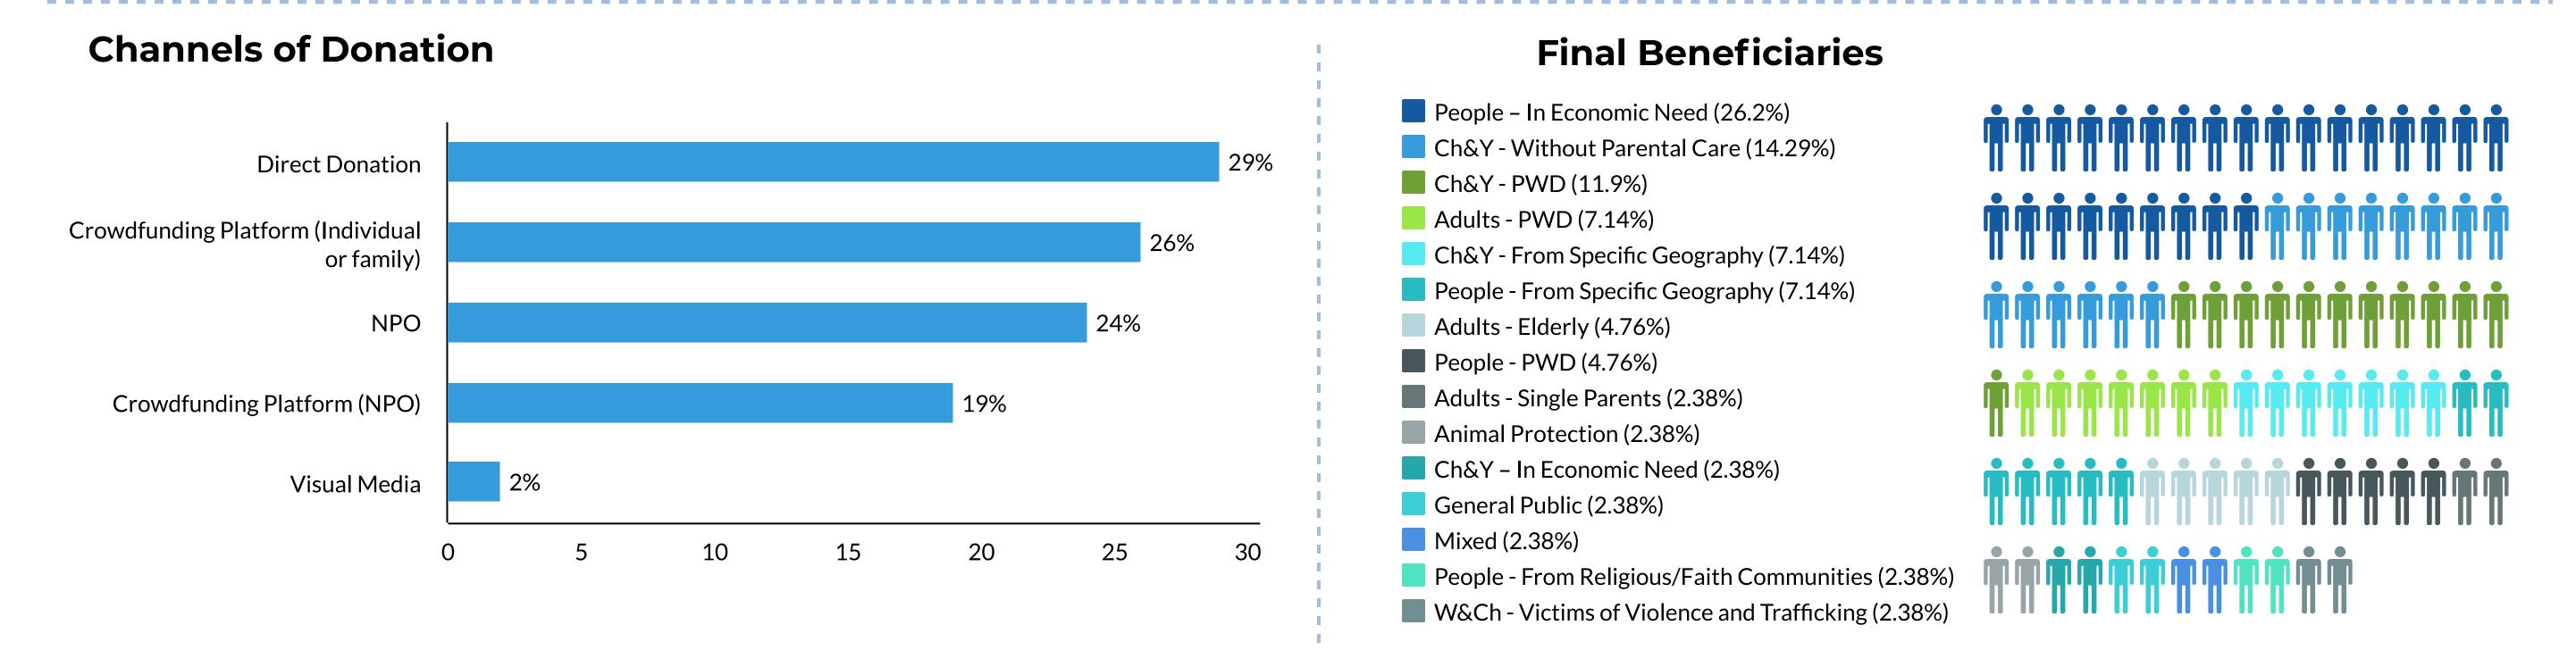

**Event -** is short-term fundraising effort organized to raise funds for a specific purpose

**Mega Campaign** - Campaigns promoted on many platforms simultaneously (crowdfunding, social media, visual media, etc.) **Poverty Relief** - Donations carried out with the aim to mitigate poverty for individuals or families living in economic difficulties or affected by previous natural disasters

Seasonal Giving - Donations made during the holidays season

**General Public-** Groups of people or individuals who were assisted through economic or material aid in cases of recovery from natural disasters, or living difficulties

**PWD** – Persons with disabilities

**Group of Donors -** Large or small groups of individuals who donate

**Mixed -** Donations which are combined by more than one category/municipality

**SME -** Small and medium enterprises