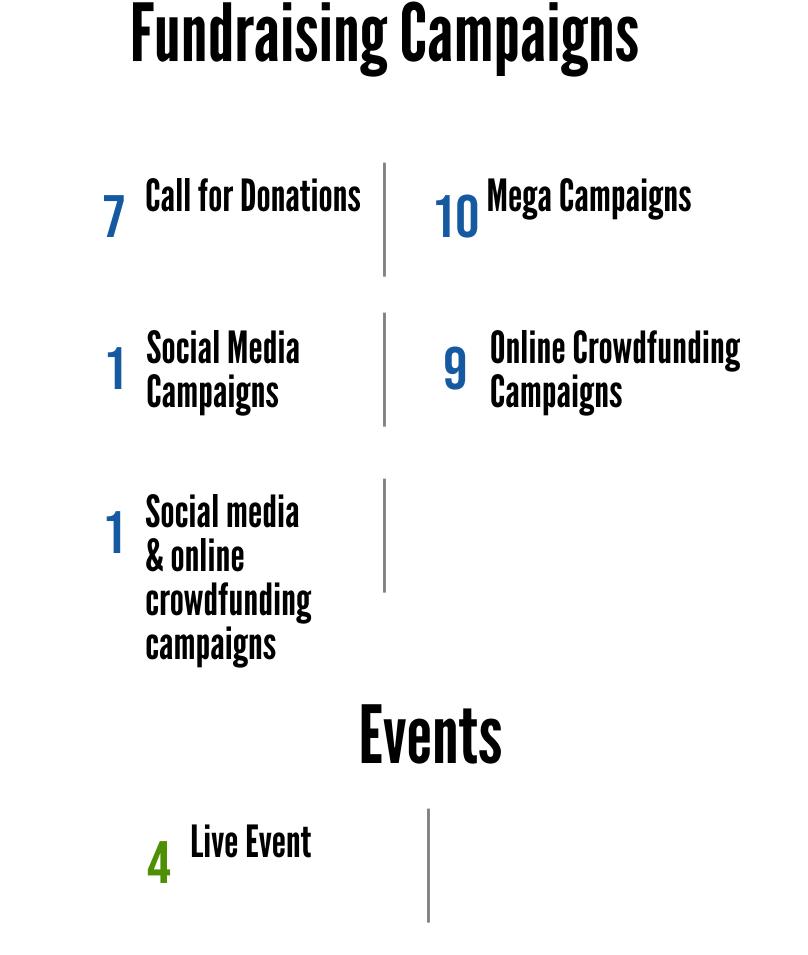

Fundraising campaign - Fundraising that occurs during a certain period of time for a particular social cause **Event -** is short-term fundraising effort organized to raise funds for a specific purpose

Mega Campaign - Campaigns promoted on many platforms simultaneously (crowdfunding, social media, visual media, etc.) Poverty Relief - Donations carried out with the aim to mitigate poverty for individuals or families living in economic difficulties or affected by previous natural disasters