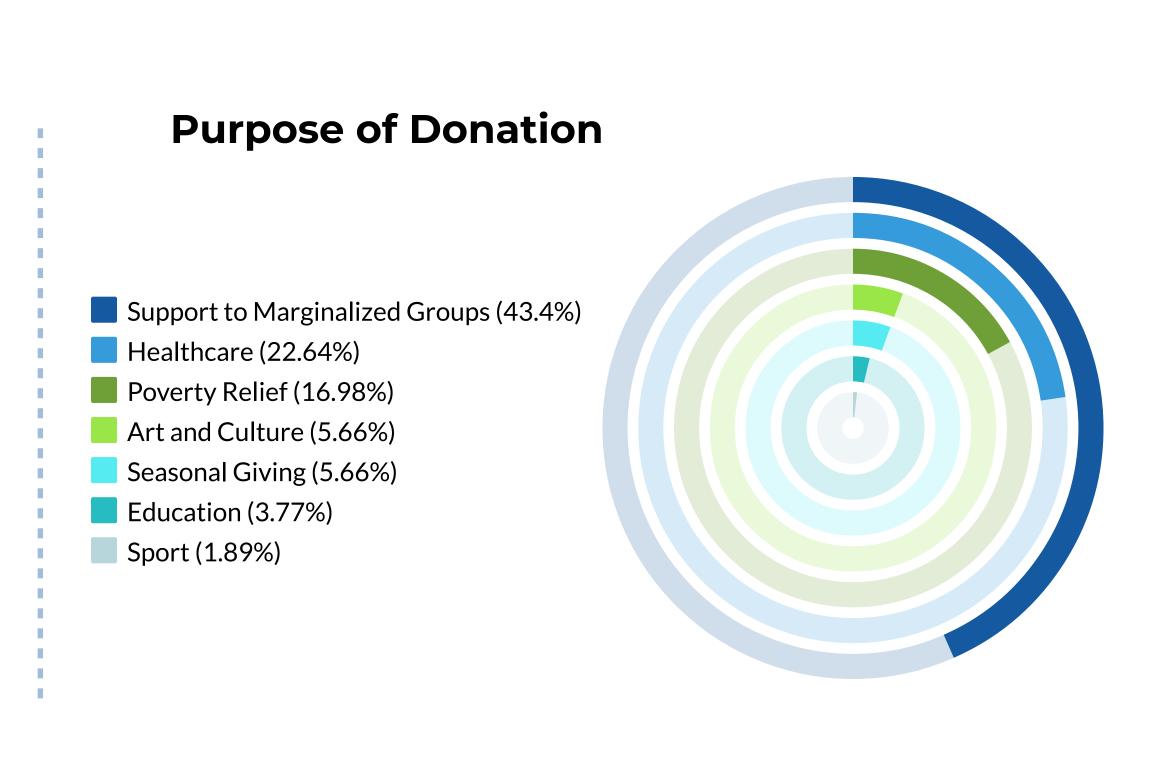

Mega Campaign - Campaigns promoted on many platforms simultaneously (crowdfunding, social media, visual media, etc.) Poverty Relief - Donations carried out with the aim to mitigate poverty for individuals or families living in economic difficulties or affected by previous natural disasters

Seasonal Giving - Donations made during the holidays season General Public- Groups of people or individuals who were assisted through economic or material aid in cases of recovery from natural disasters, or living difficulties **PWD** – Persons with disabilities