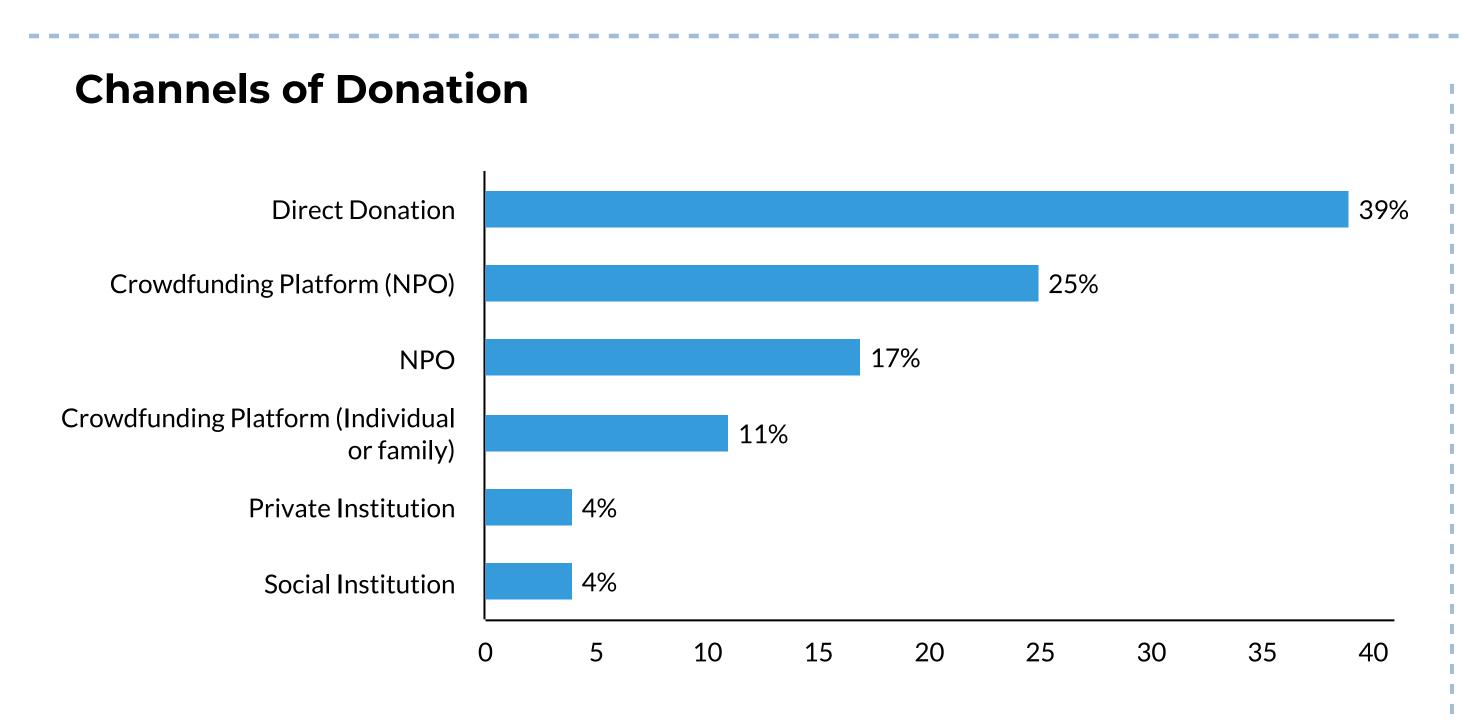

**Mixed** - Donations which are combined by more than one category/municipality

Crowdfunding Platform (Individuals or families) - donations that are channeled through online crowdfunding

**Direct Donation -** Donation that is carried out directly from the donor to the recipient