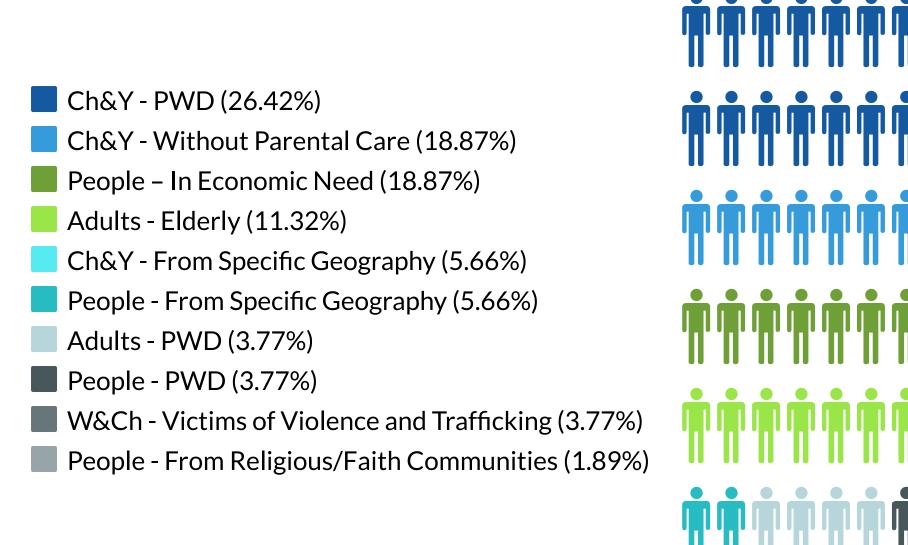

Seasonal Giving - Donations made during the holidays season General Public- Groups of people or individuals who were assisted through economic or material aid in cases of recovery from natural disasters, or living difficulties **PWD** – Persons with disabilities