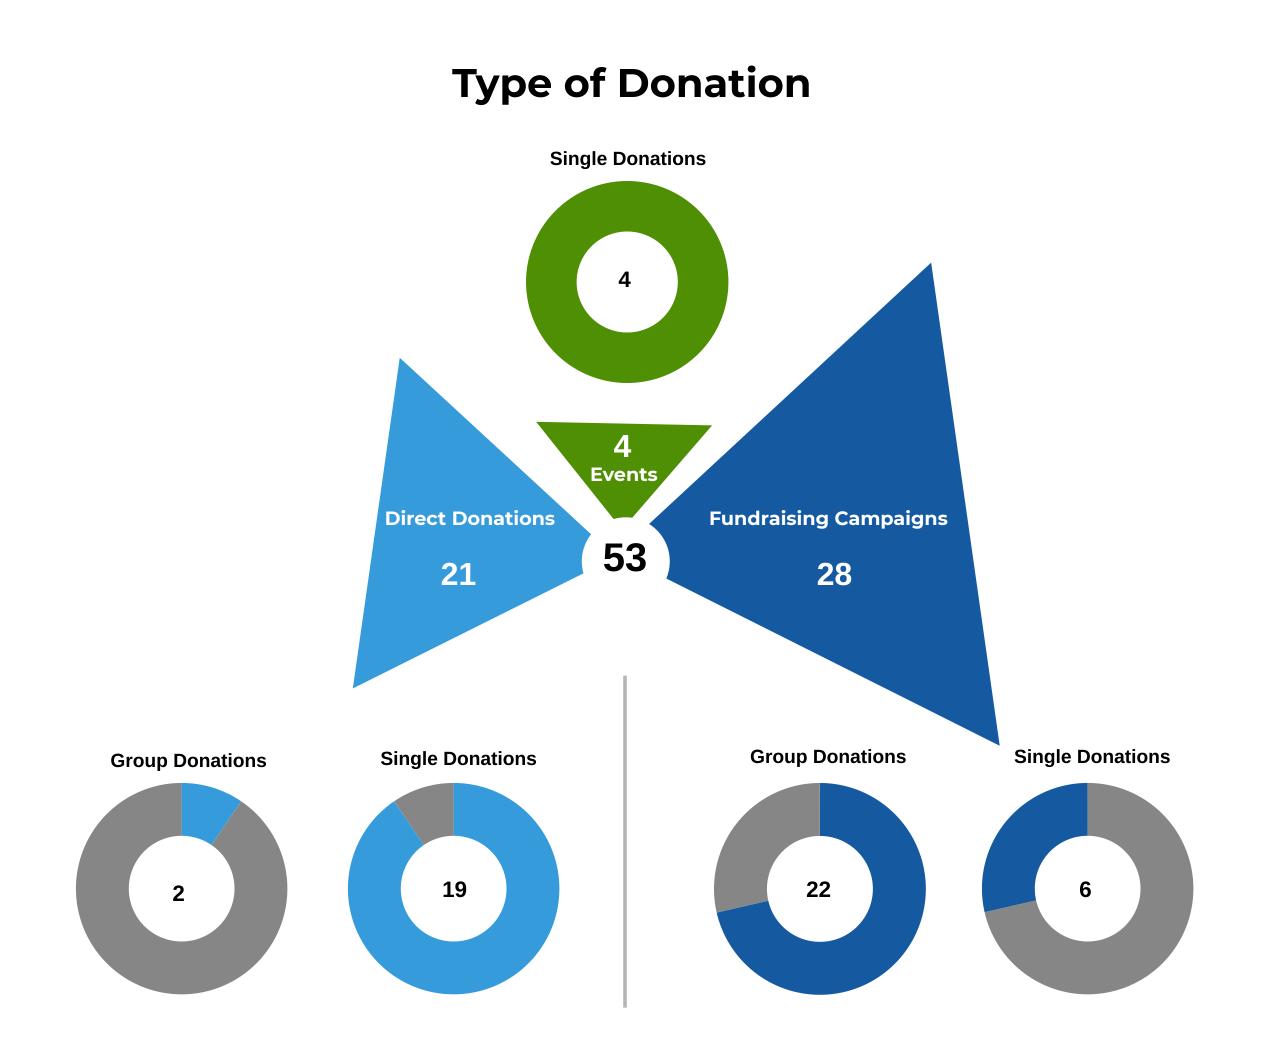

## Data on Philanthropic Activity

tracked through online and media platforms May 2021

**Final Beneficiaries** 

**Mixed** - Donations which are combined by more than one category/municipality

Crowdfunding Platform (Individuals or families) - donations that are channeled through online crowdfunding

**Direct Donation -** Donation that is carried out directly from the donor to the recipient

Fundraising campaign - Fundraising that occurs during a certain period of time for a particular social cause **Event -** is short-term fundraising effort organized to raise funds for a specific purpose