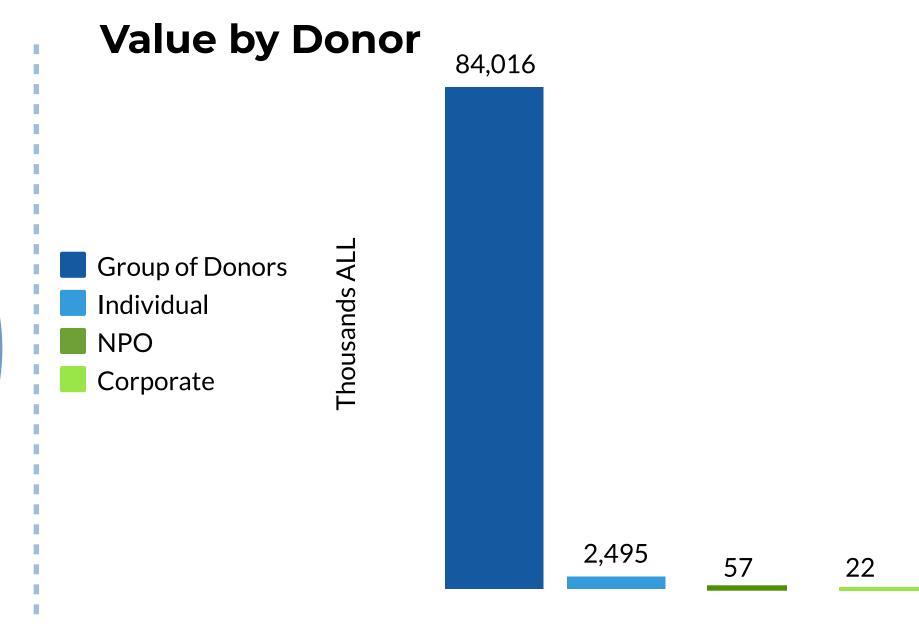

## 3 main DONORS by value

- #1 Group of Donors 28,128,549 ALL
- Online crowdfunding campaign for people struggling with health problems of any kind in Albania.
- #2 Group of Donors 17,572,088 ALL
- Online crowdfunding campaign for little Elisjano and Omer who are both facing severe health problems. #3 Group of Donors - 13,212,231 ALL
- Online crowdfunding campaign for 3 year old Bona in her fight to defeat her illness.