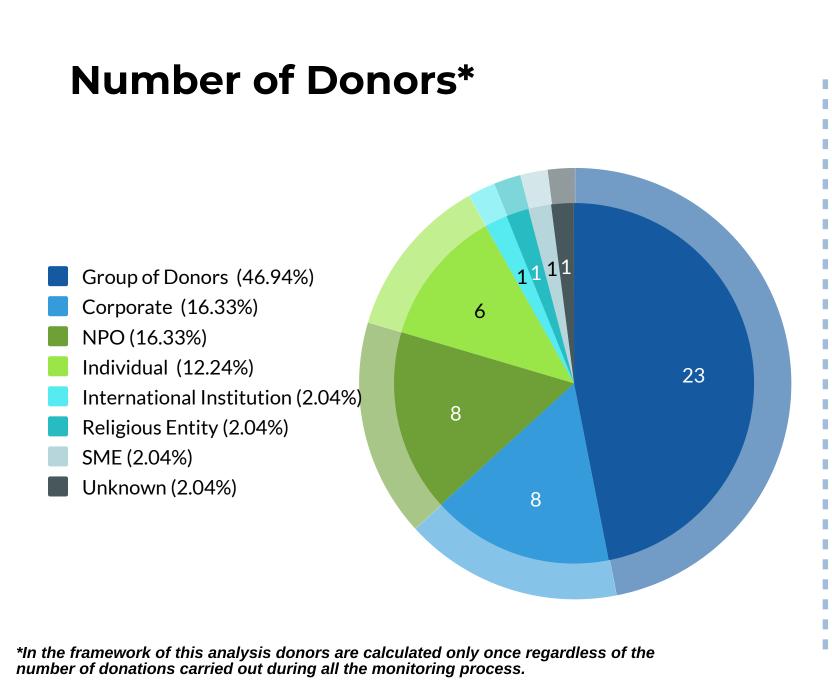

**#1 Credins Bank** #2 CFO Pharma #3 Vision OJF

**Group of Donors -** Large or small groups of individuals who donate

**SME -** Small and medium enterprises

created by NPOs

platforms created by individuals or families