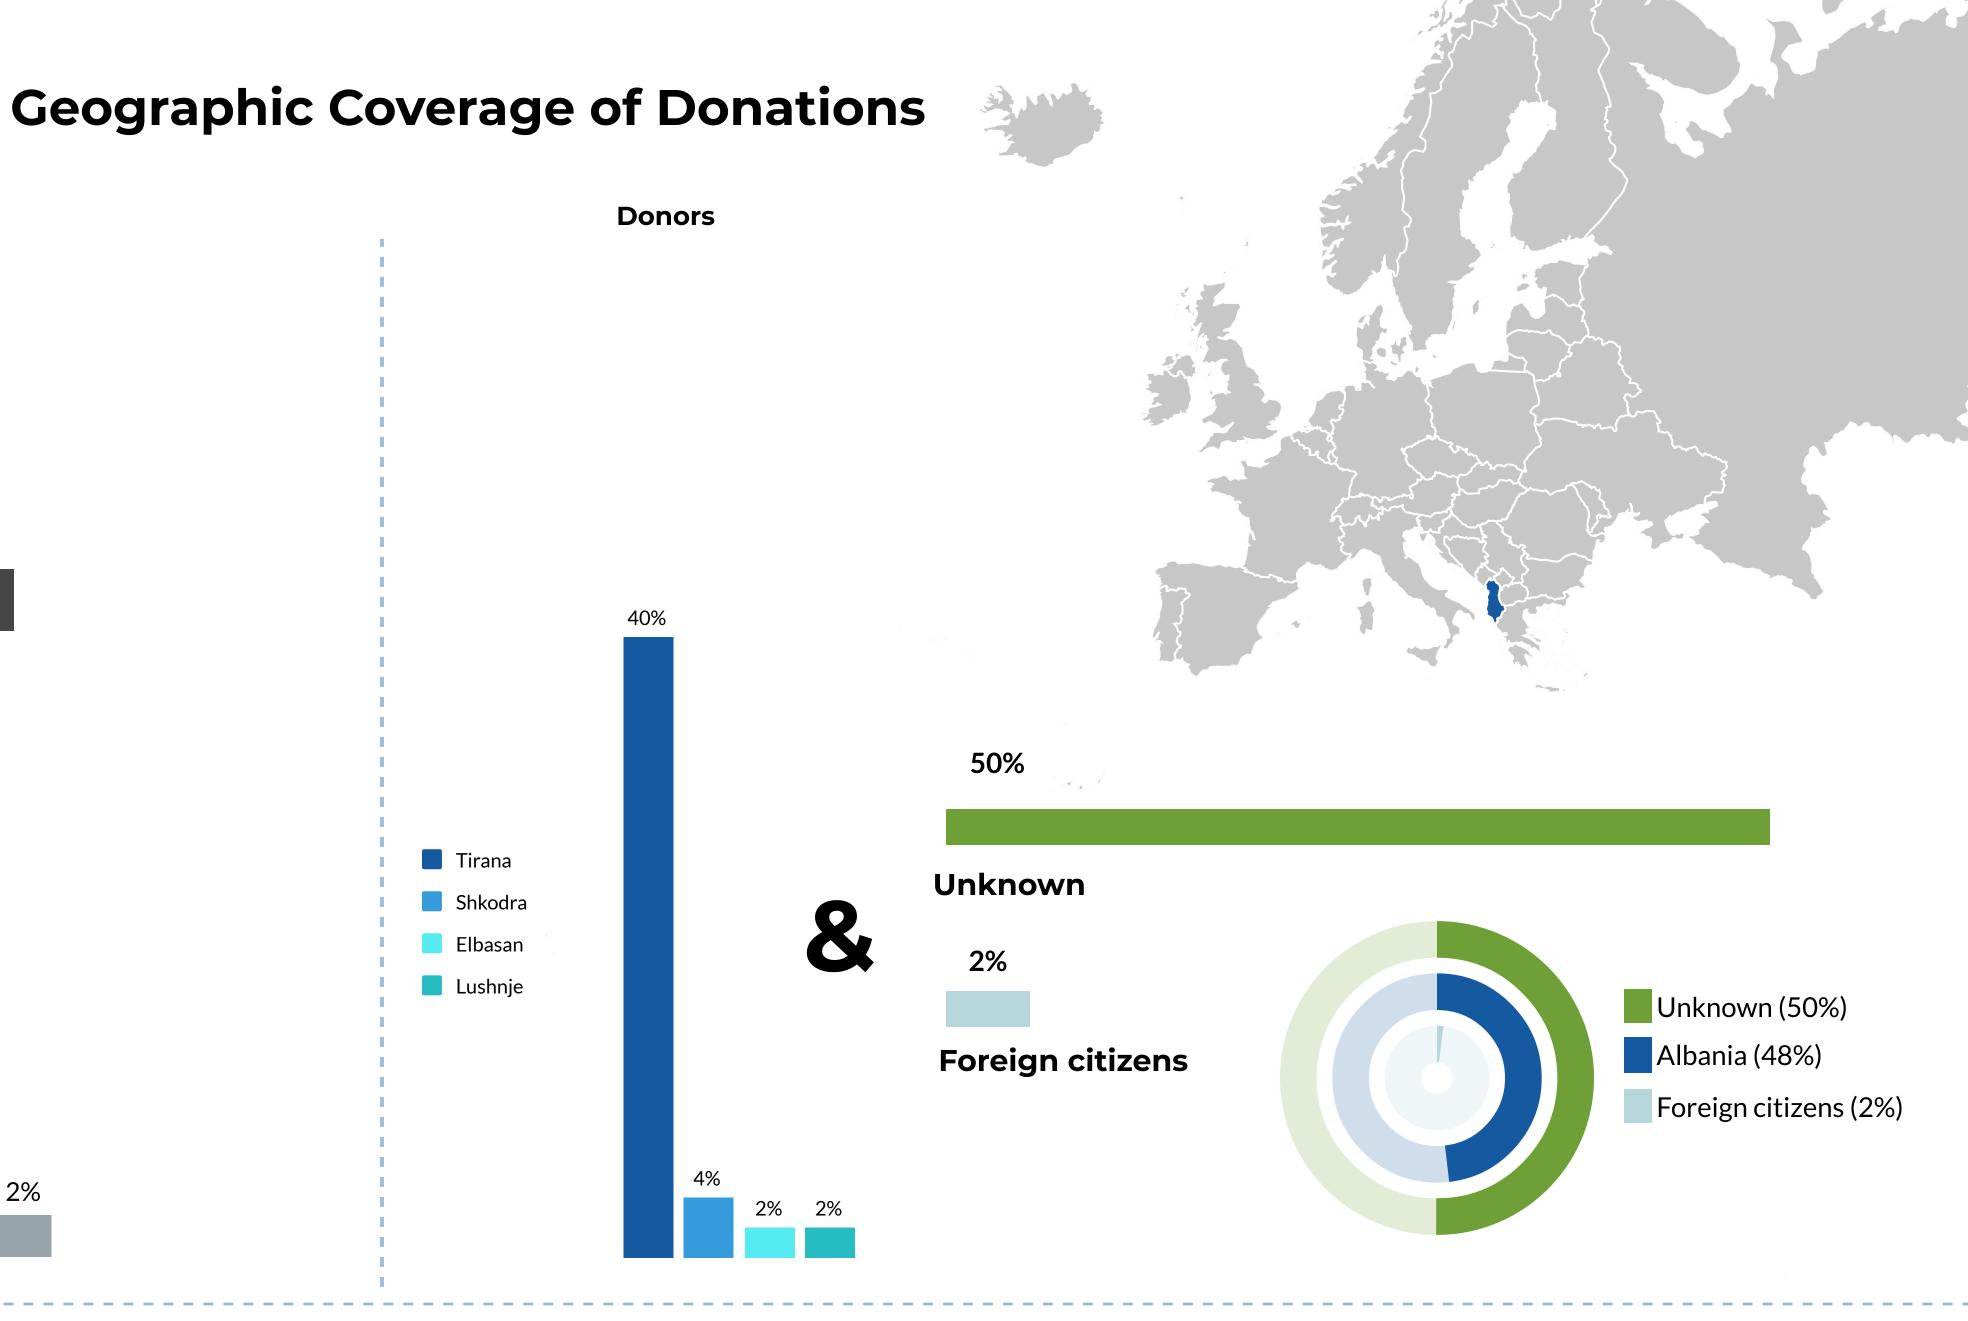

## Data on Philanthropic Activity

tracked through online and media platforms May 2021

**Final Beneficiaries** 