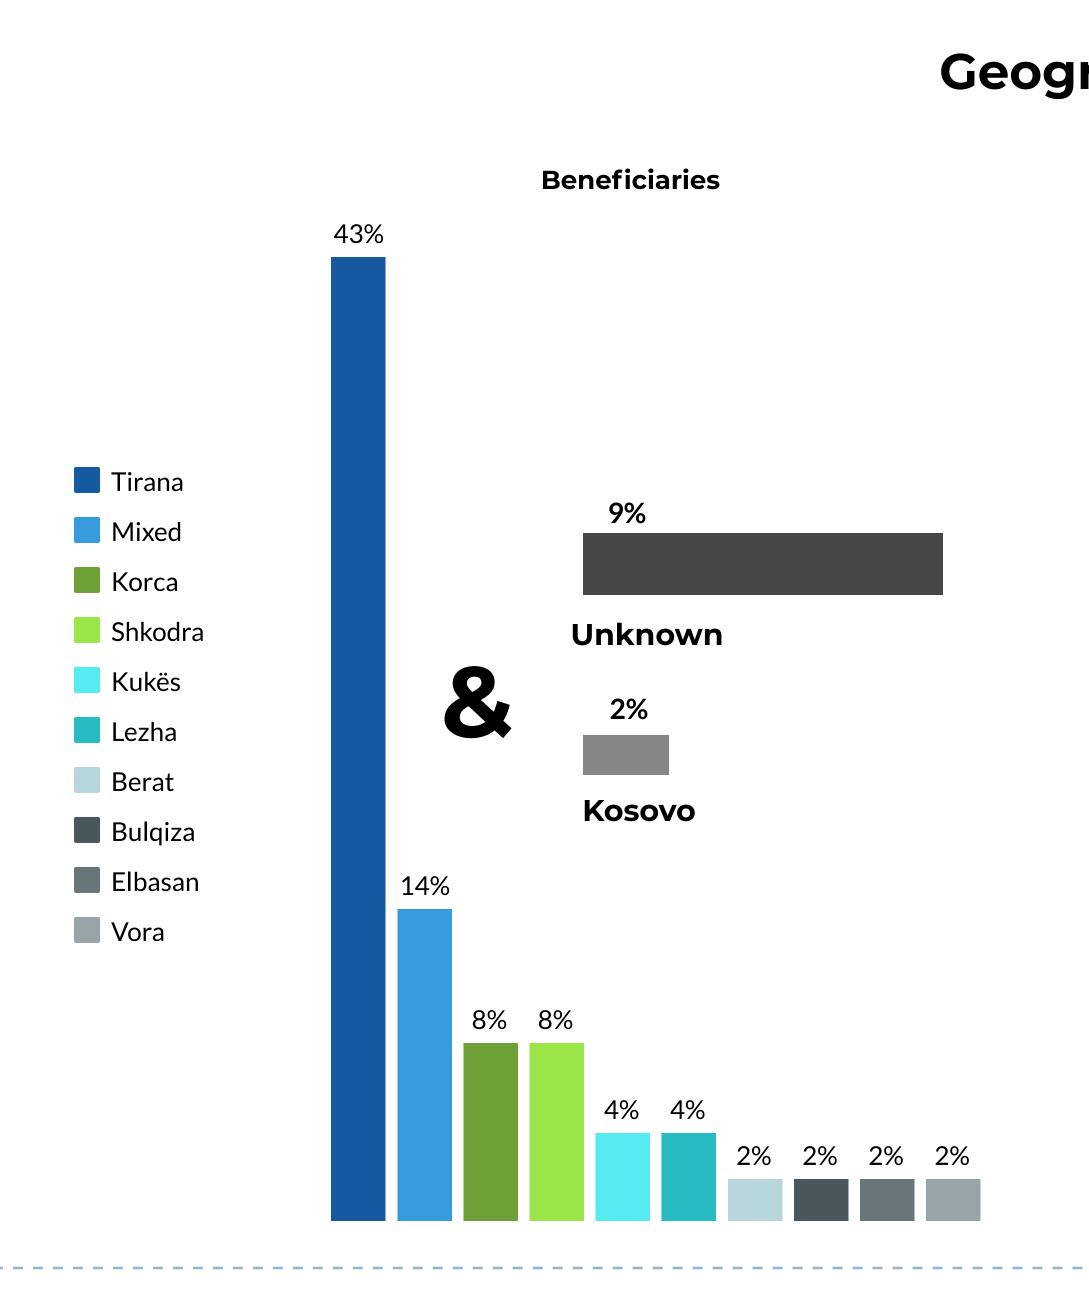

**Mixed** - Donations which are combined by more than one category/municipality

Crowdfunding Platform (Individuals or families) - donations that are channeled through online crowdfunding

**Direct Donation -** Donation that is carried out directly from the donor to the recipient