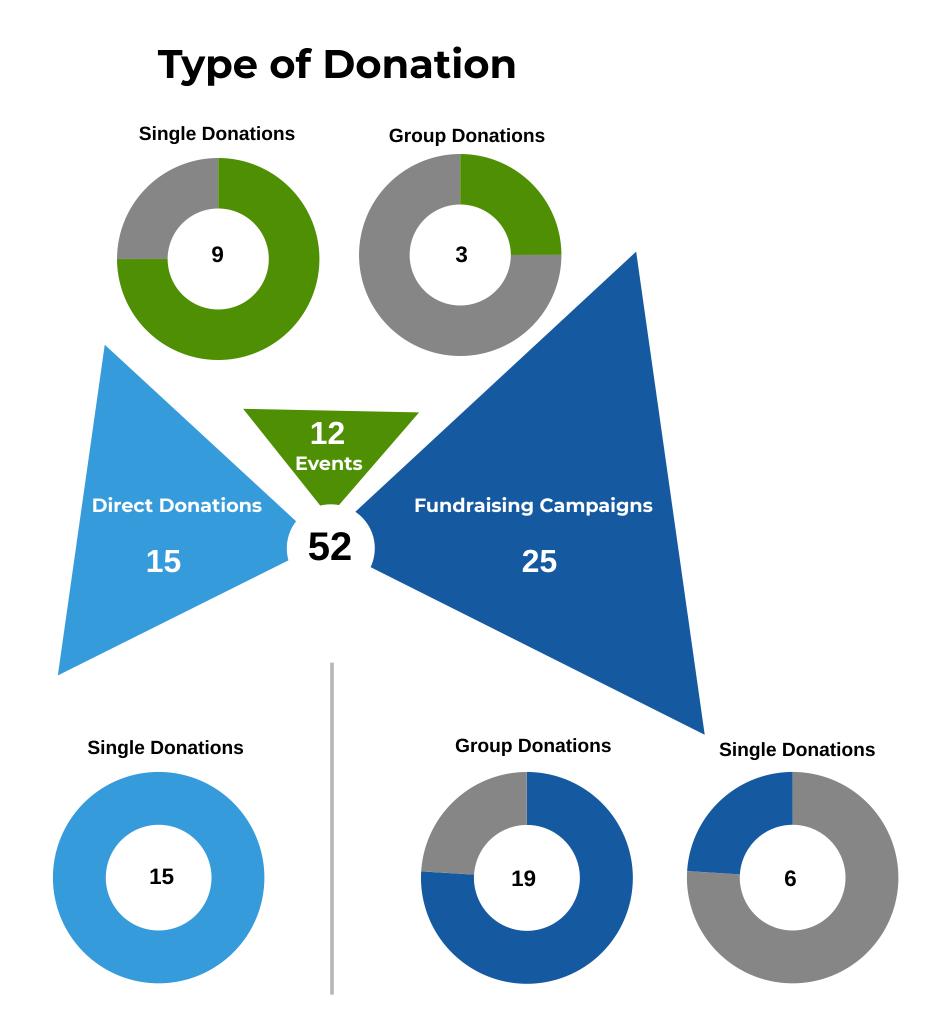

### **Fundraising Campaigns**

| 5 Call for Donations        | 8 Mega Campaigns                  |
|-----------------------------|-----------------------------------|
| 1 Social Media<br>Campaigns | 4 Online Crowdfunding Campaigns   |
| 1 Visual Media<br>Campaigns | 6 Facebook Social Impact Platform |

### **Events**

19 Live Event