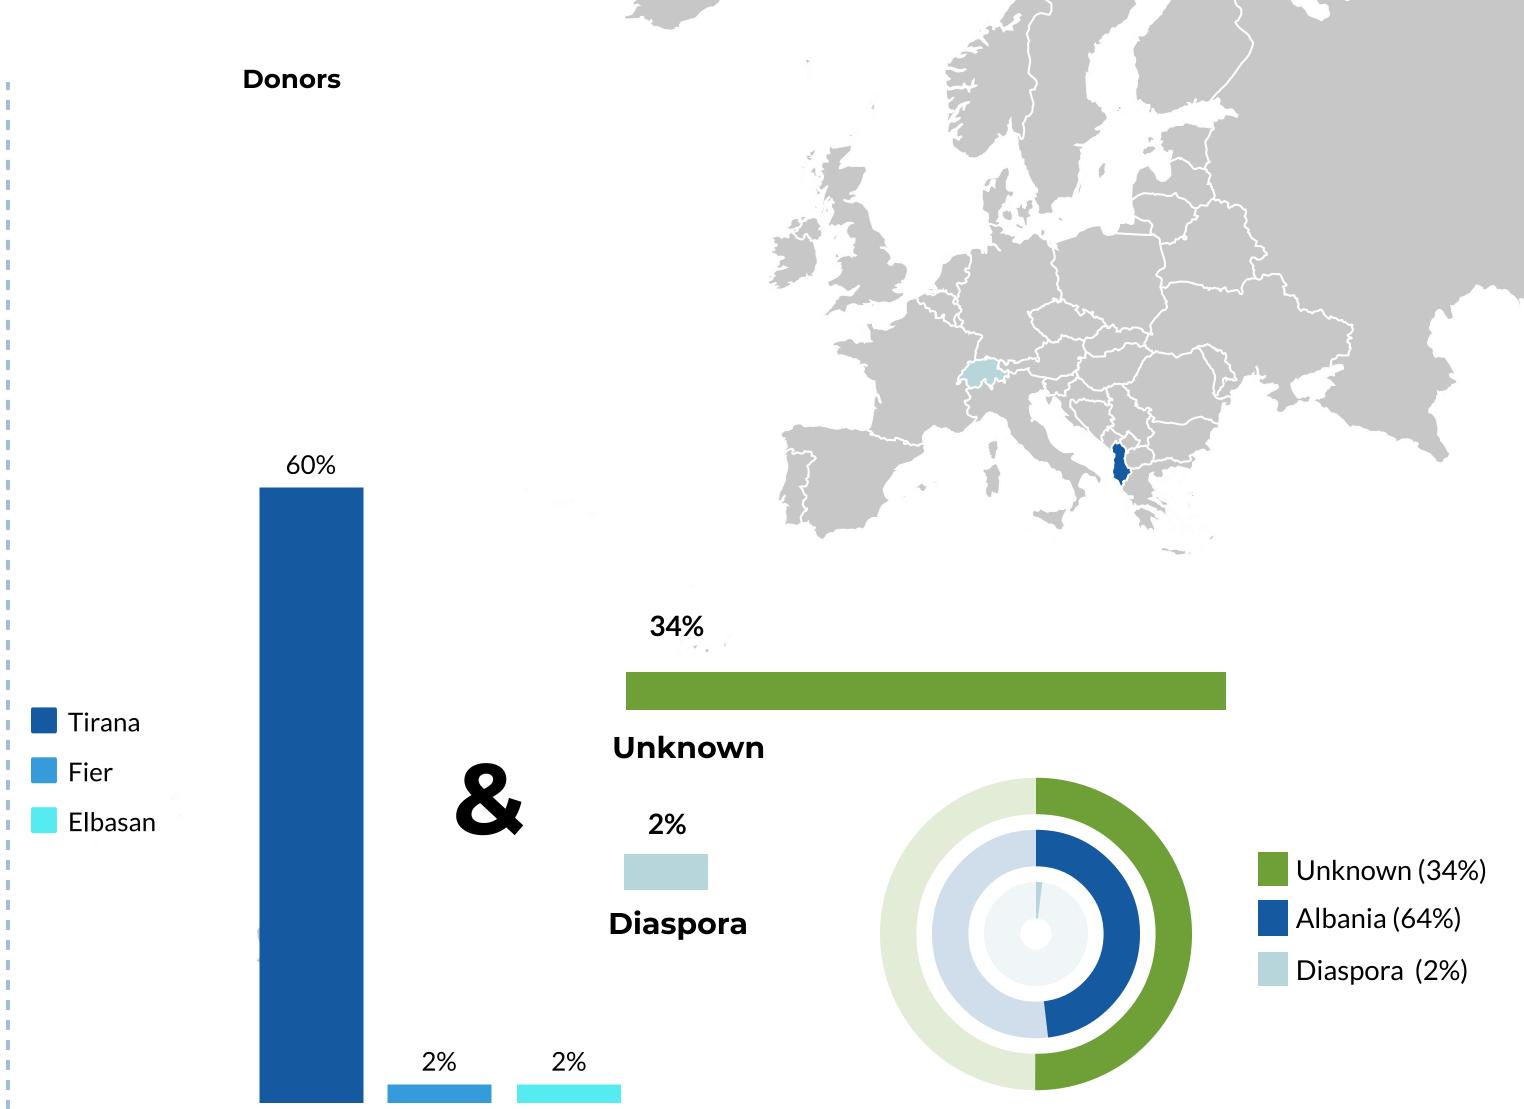

## 3 main DONORS by value

#### #1 Group of Donors - 6,273,794 ALL

Online crowdfunding campaign for 10 year old Nikol to help cover the costs of her treatment.

#### #2 Group of Donors - 3,900,273 ALL

Online crowdfunding campaign for people struggling with health issues of every kind in Albania.

#### #3 Mixed - 3,035,150 ALL

The live crowdfunding event "Giving Circle" which brought together numerous donors in support of the three initiatives presented.

## Main DONORS by number

- **#1 BALFIN Group**
- **#2 Credins Bank**
- #3 "ALSAR" Foundation
- **#4 Karay Basket**
- **#5** Hope for the World Foundation
- **#6 Hope for Albania Association**
- **#7** Teoren shpk