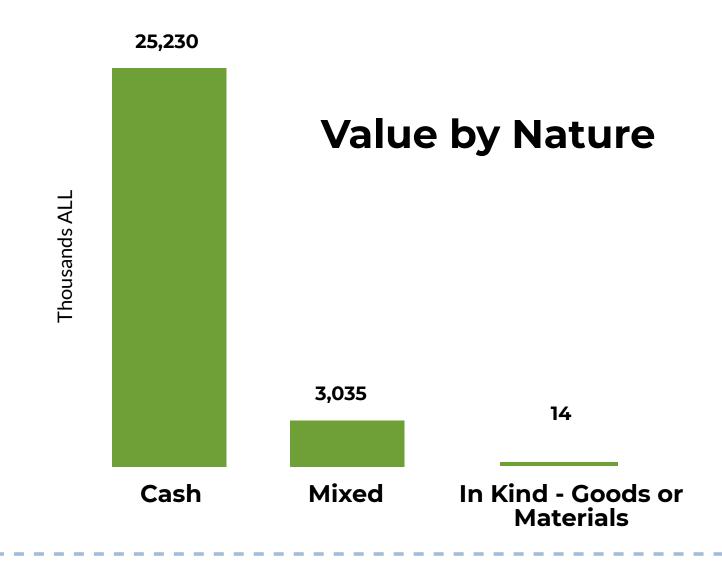

#### #3 Mixed - 3,035,150 ALL

The live crowdfunding event "Giving Circle" which brought together numerous donors in support of the three initiatives presented.