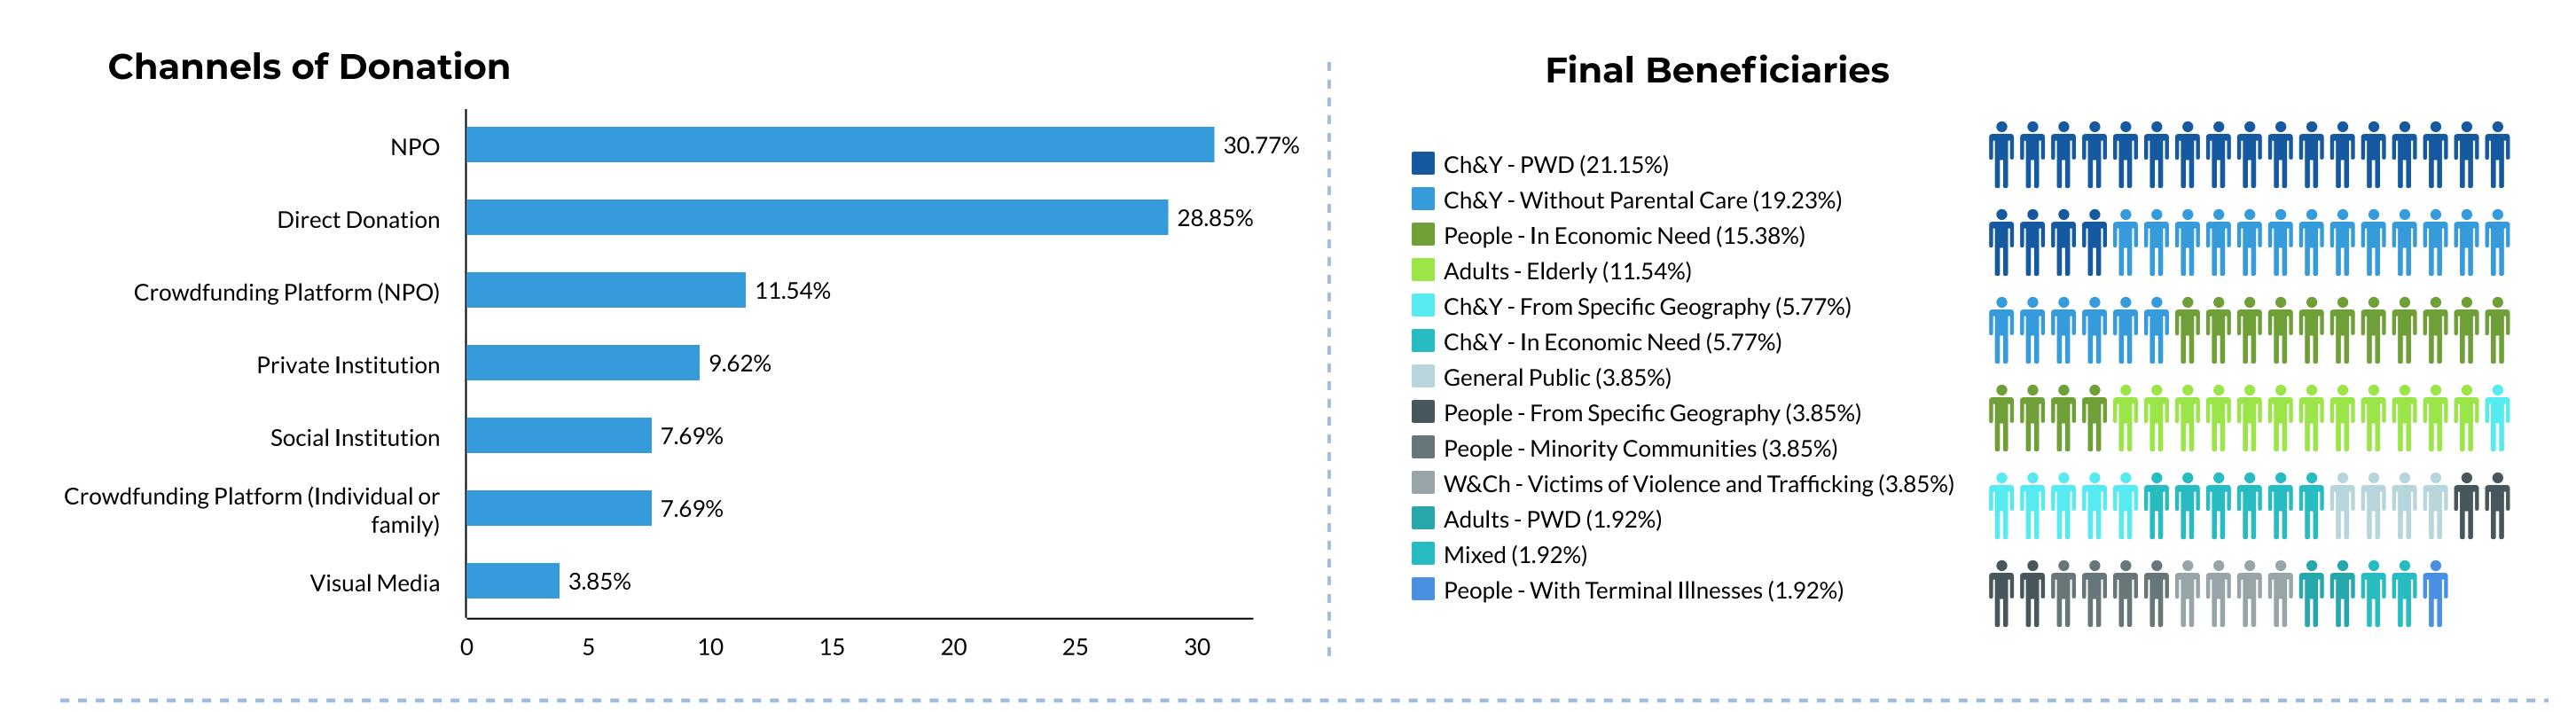

### **Fundraising Campaigns**

| 5 Call for Donations        | 8 Mega Campaigns                  |
|-----------------------------|-----------------------------------|
| 1 Social Media<br>Campaigns | 4 Online Crowdfunding Campaigns   |
| 1 Visual Media<br>Campaigns | 6 Facebook Social Impact Platform |

### Geographic Coverage of Donations

**Direct Donation** - Donation that is carried out directly from the donor to the recipient

Fundraising campaign - Fundraising that occurs during a certain period of time for a particular social cause

**Event -** is short-term fundraising effort organized to raise funds for a specific purpose

**Mega Campaign** - Campaigns promoted on many platforms simultaneously (crowdfunding, social media, visual media, etc.) **Poverty Relief** - Donations carried out with the aim to mitigate poverty for individuals or families living in economic difficulties or affected by previous natural disasters

Seasonal Giving - Donations made during the holidays season

**General Public-** Groups of people or individuals who were assisted through economic or material aid in cases of recovery from natural disasters, or living difficulties

**PWD** – Persons with disabilities

**Group of Donors -** Large or small groups of individuals who donate

**Mixed -** Donations which are combined by more than one category/municipality

**SME -** Small and medium enterprises

**Crowdfunding Platform (Individuals or families) -** donations that are channeled through online crowdfunding platforms created by individuals or families

**Crowdfunding Platform (NPO) -** donations channeled through online crowdfunding platforms created by NPOs