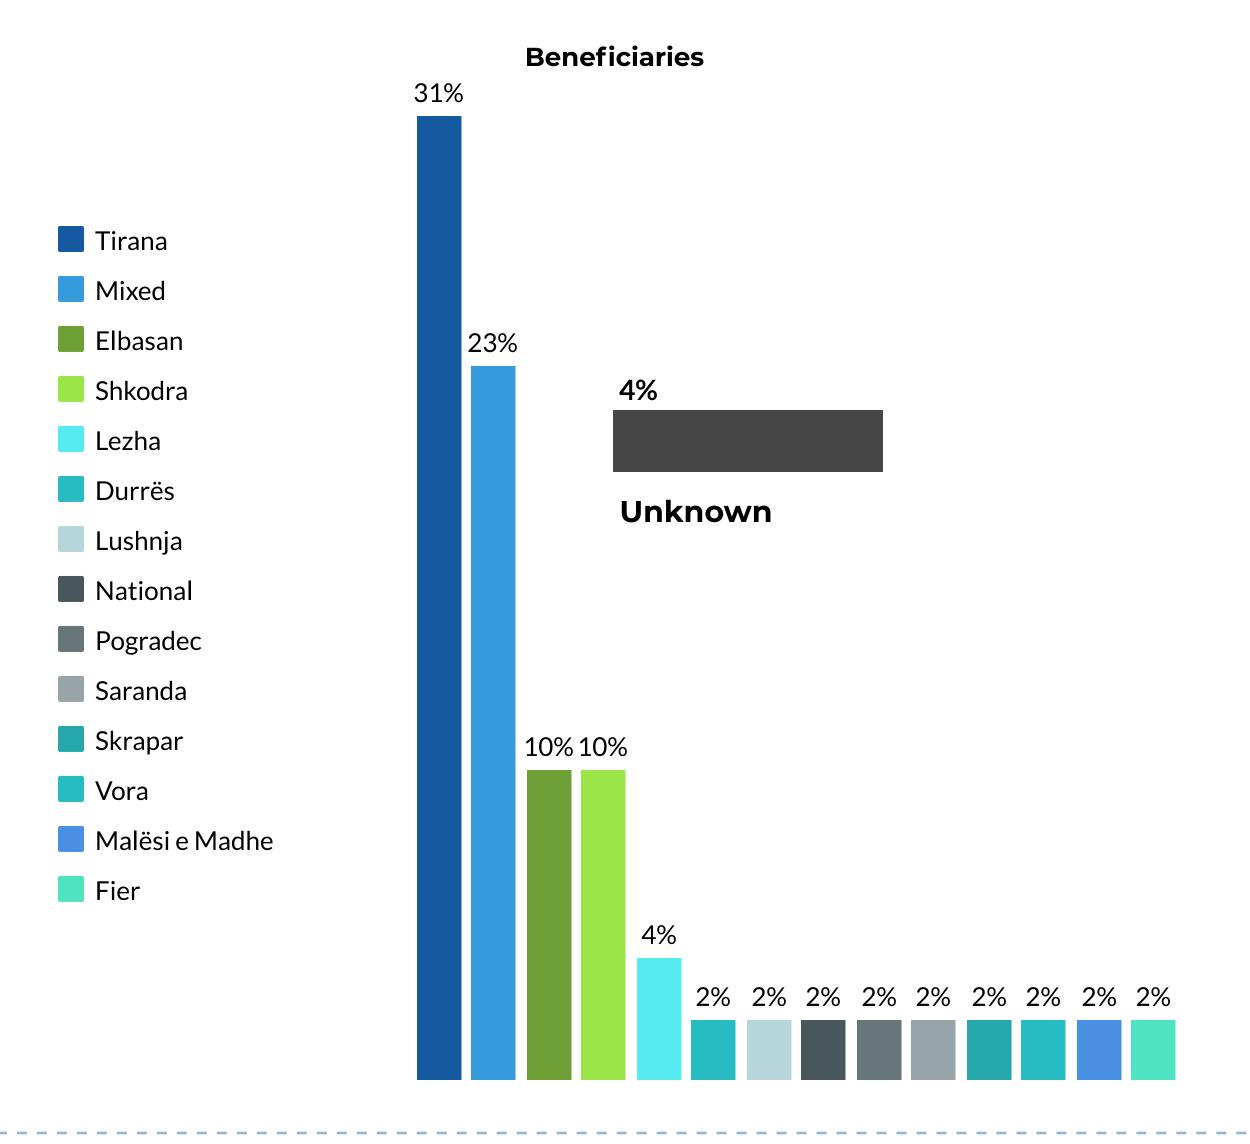

### Geographic Coverage of Donations

**Direct Donation** - Donation that is carried out directly from the donor to the recipient

Fundraising campaign - Fundraising that occurs during a certain period of time for a particular social cause