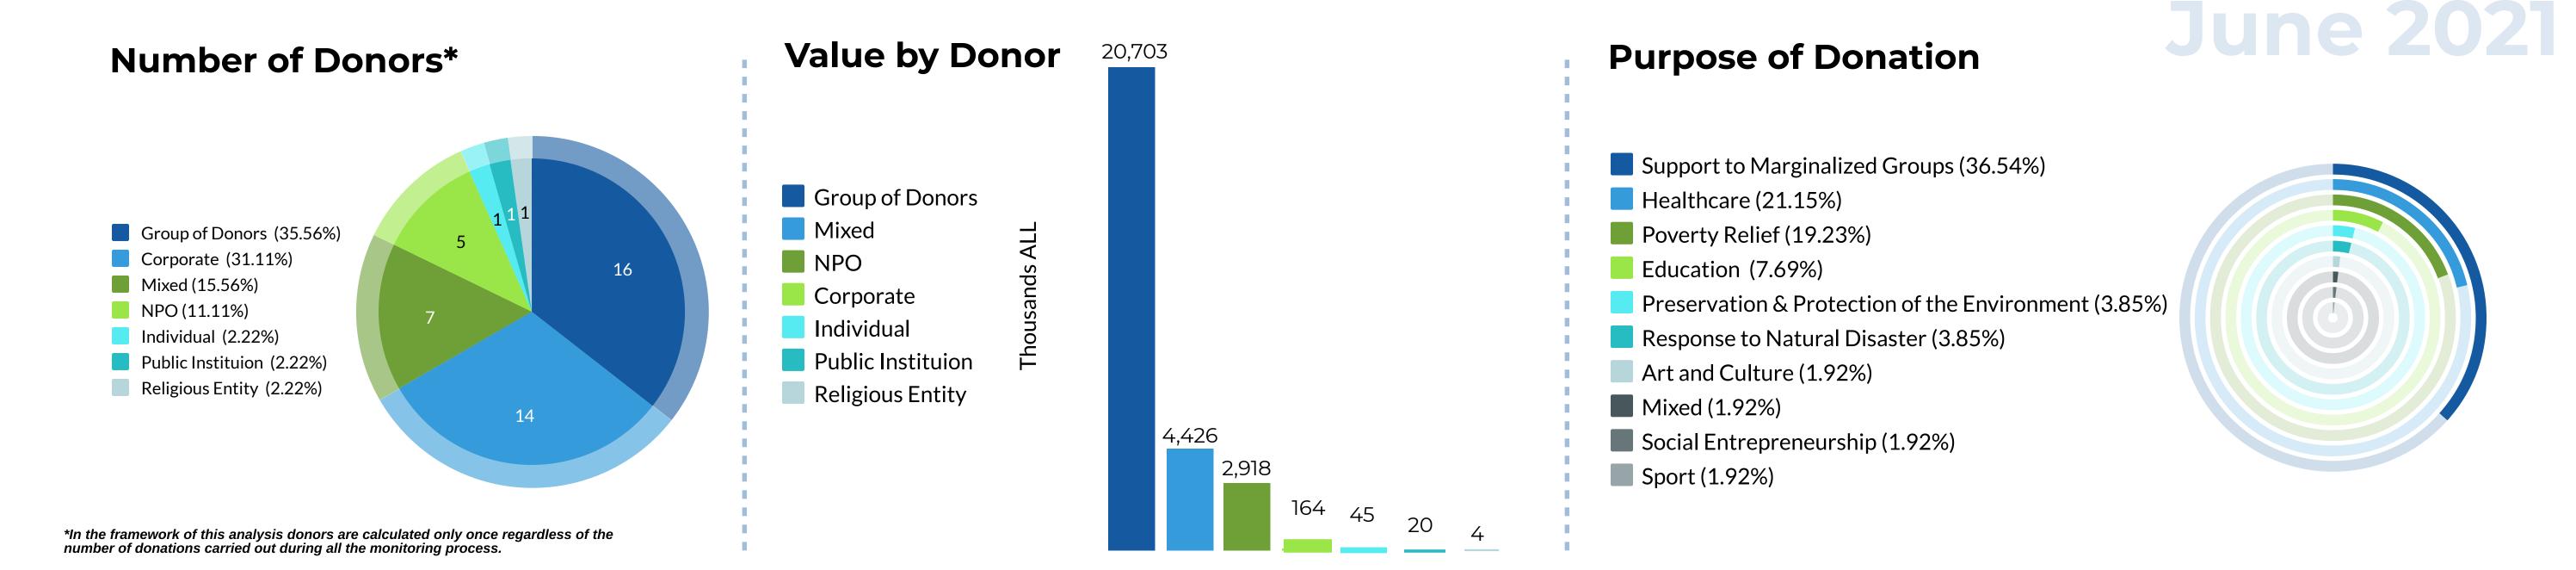

#### #1 Group of Donors - 6,273,794 ALL

Online crowdfunding campaign for 10 year old Nikol to help cover the costs of her treatment.

#### #2 Group of Donors - 3,900,273 ALL

Online crowdfunding campaign for people struggling with health issues of every kind in Albania.

#### #3 Mixed - 3,035,150 ALL

The live crowdfunding event "Giving Circle" which brought together numerous donors in support of the three initiatives presented.