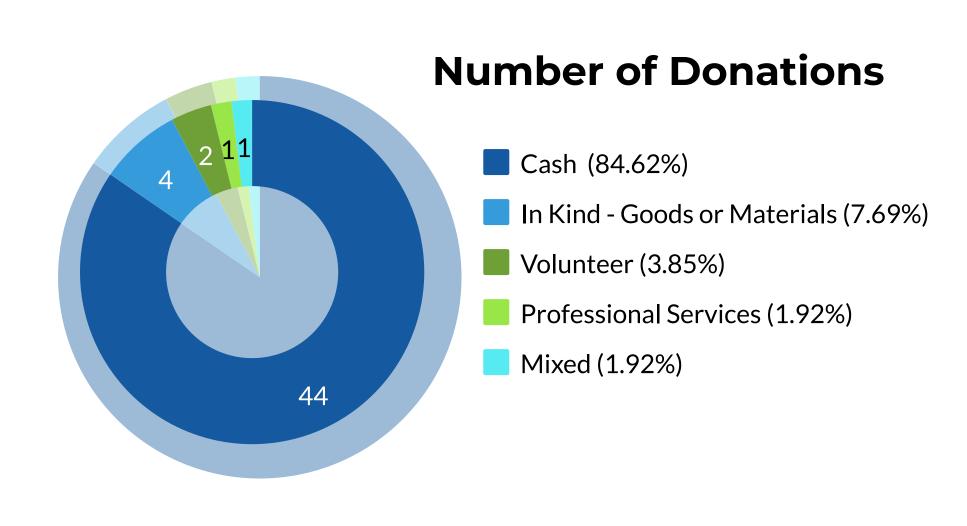

## Main DONORS by number

- **#1 BALFIN Group**
- **#2 Credins Bank**
- #3 "ALSAR" Foundation
- **#4 Karay Basket**
- **#5** Hope for the World Foundation
- **#6 Hope for Albania Association**
- **#7** Teoren shpk