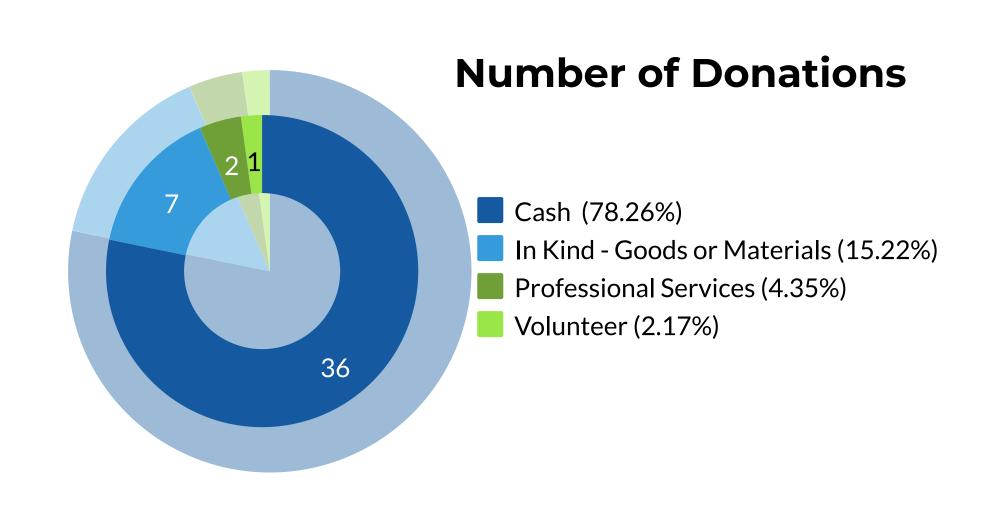

# Main DONORS by number of donations

- **#1 Balfin Group**
- **#2 American Bank of Investments**
- #3 Angjelin Shtjefni
- **#4 Raiffeisen Invest**

**Direct Donation -** Donation that is carried out directly from the donor to the recipient