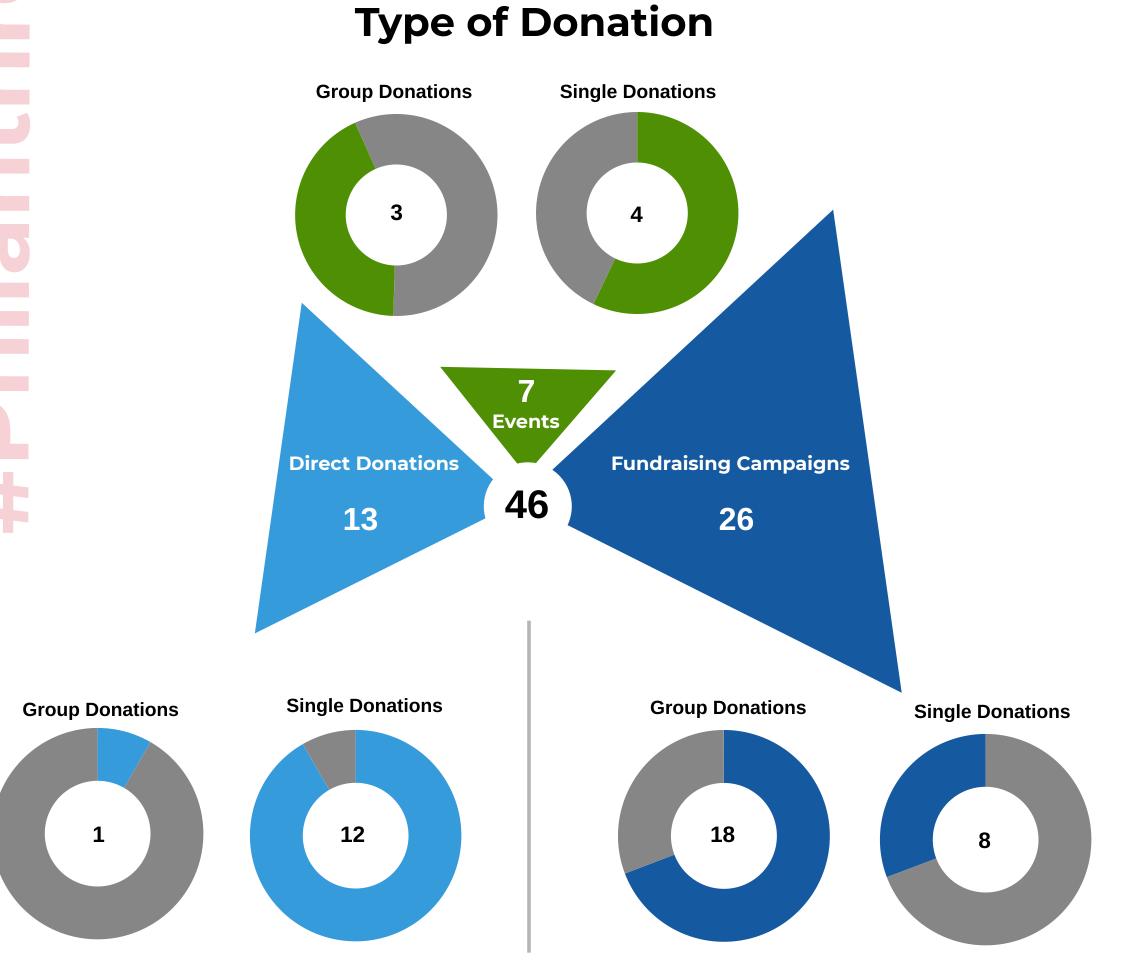

## **Fundraising Campaigns**

17 Call for Donations Mega Campaign Mega Campaigns

**Facebook Social** 

**Online Crowdfunding** 

### **Events**

Live Events