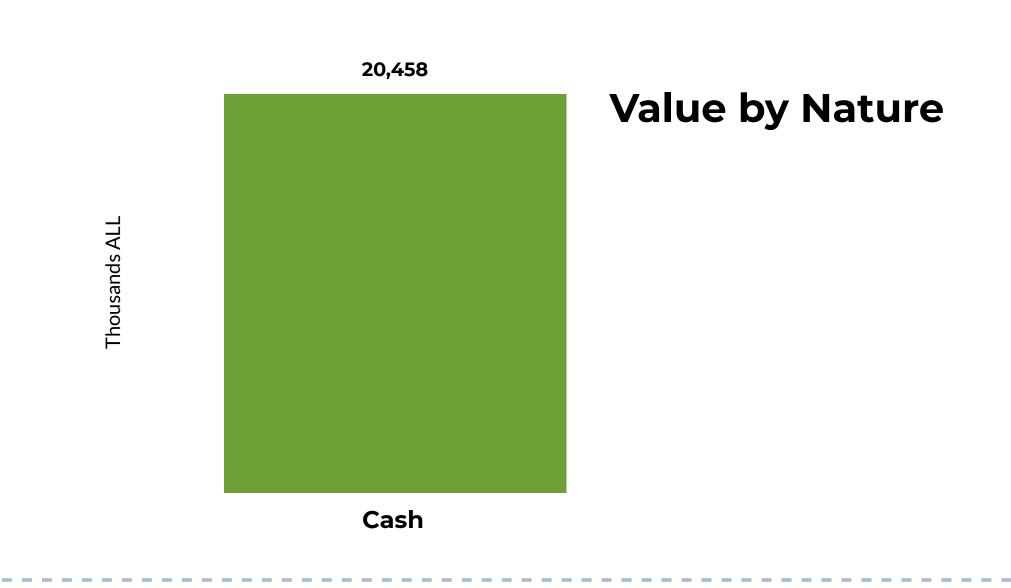

## 3 main DONORS by value of donations

#### #1 Group of Donors - 7,319,723 ALL

Online crowdfunding campaign for 13 year old Eleni Skënderaj who was seriously injured in a road accident

### #2 Group of Donors - 6,605,903 ALL

Online crowdfunding campaign for little Oan who needs to undergo an immediate surgical intervention

#### #3 Group of Donors - 2,197,362 ALL

Online crowdfunding campaign for people facing health issues in Albania