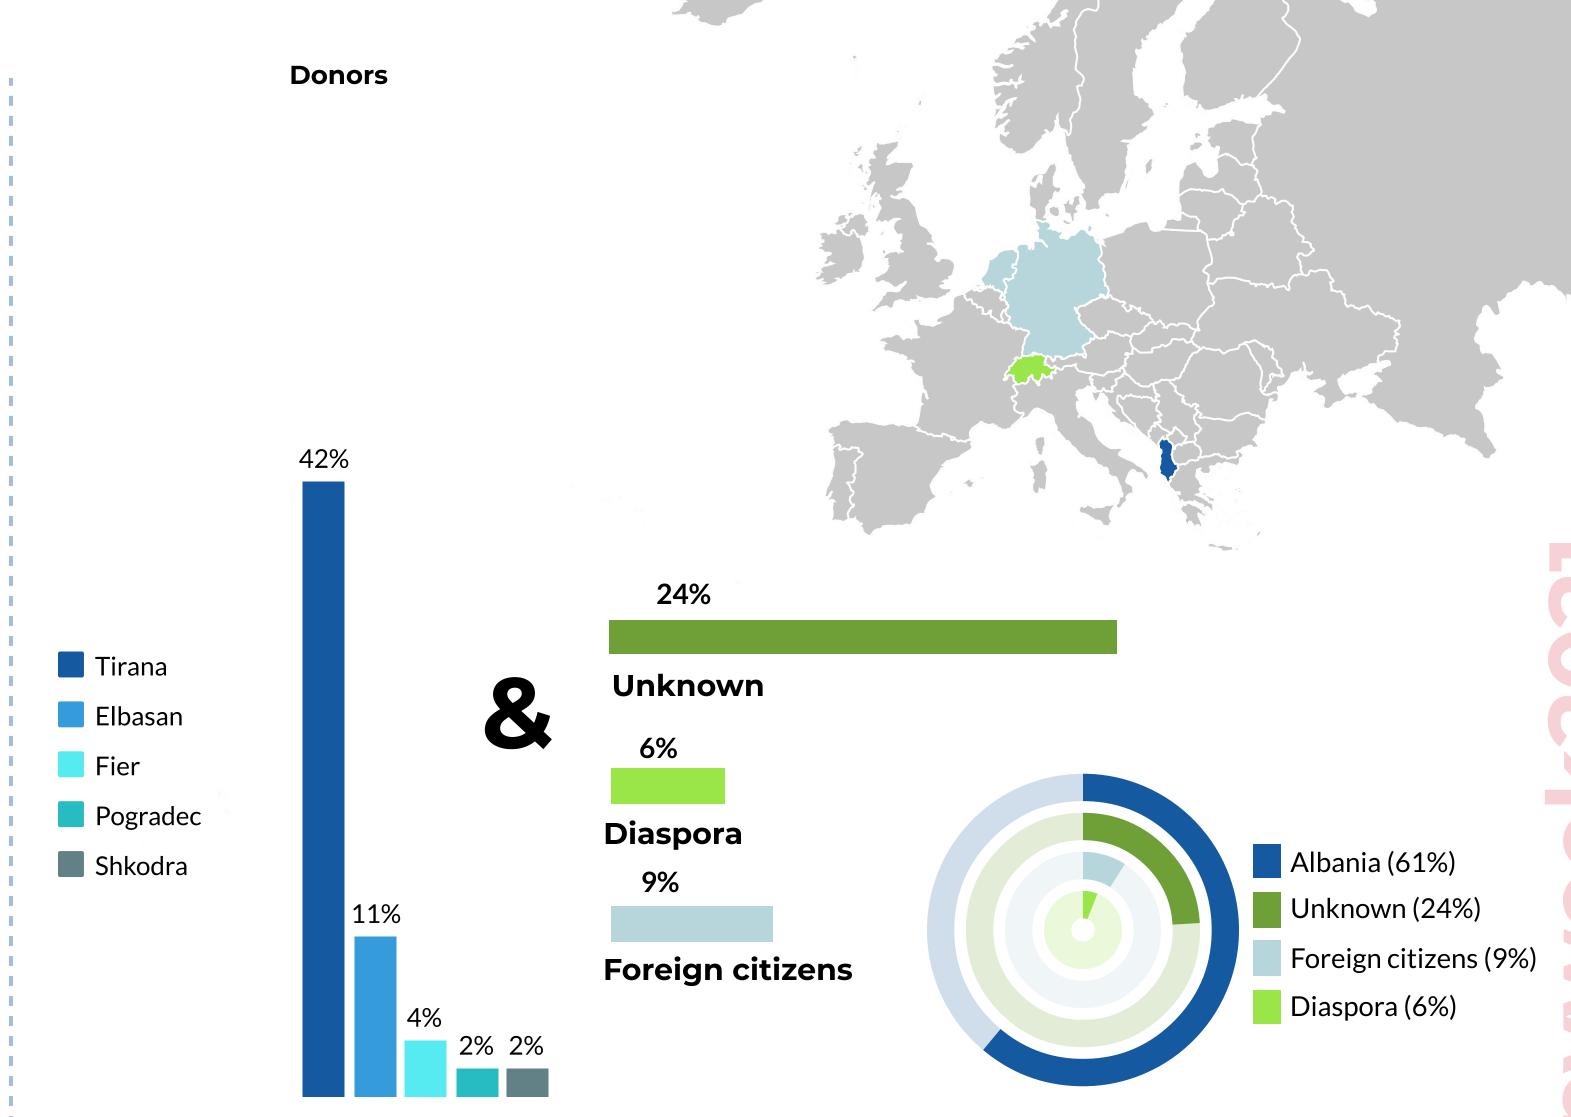

## 3 main DONORS by value of donations

#### #1 Group of Donors - 7,319,723 ALL

Online crowdfunding campaign for 13 year old Eleni Skënderaj who was seriously injured in a road accident

### #2 Group of Donors - 6,605,903 ALL

Online crowdfunding campaign for little Oan who needs to undergo an immediate surgical intervention

#### #3 Group of Donors - 2,197,362 ALL

Online crowdfunding campaign for people facing health issues in Albania