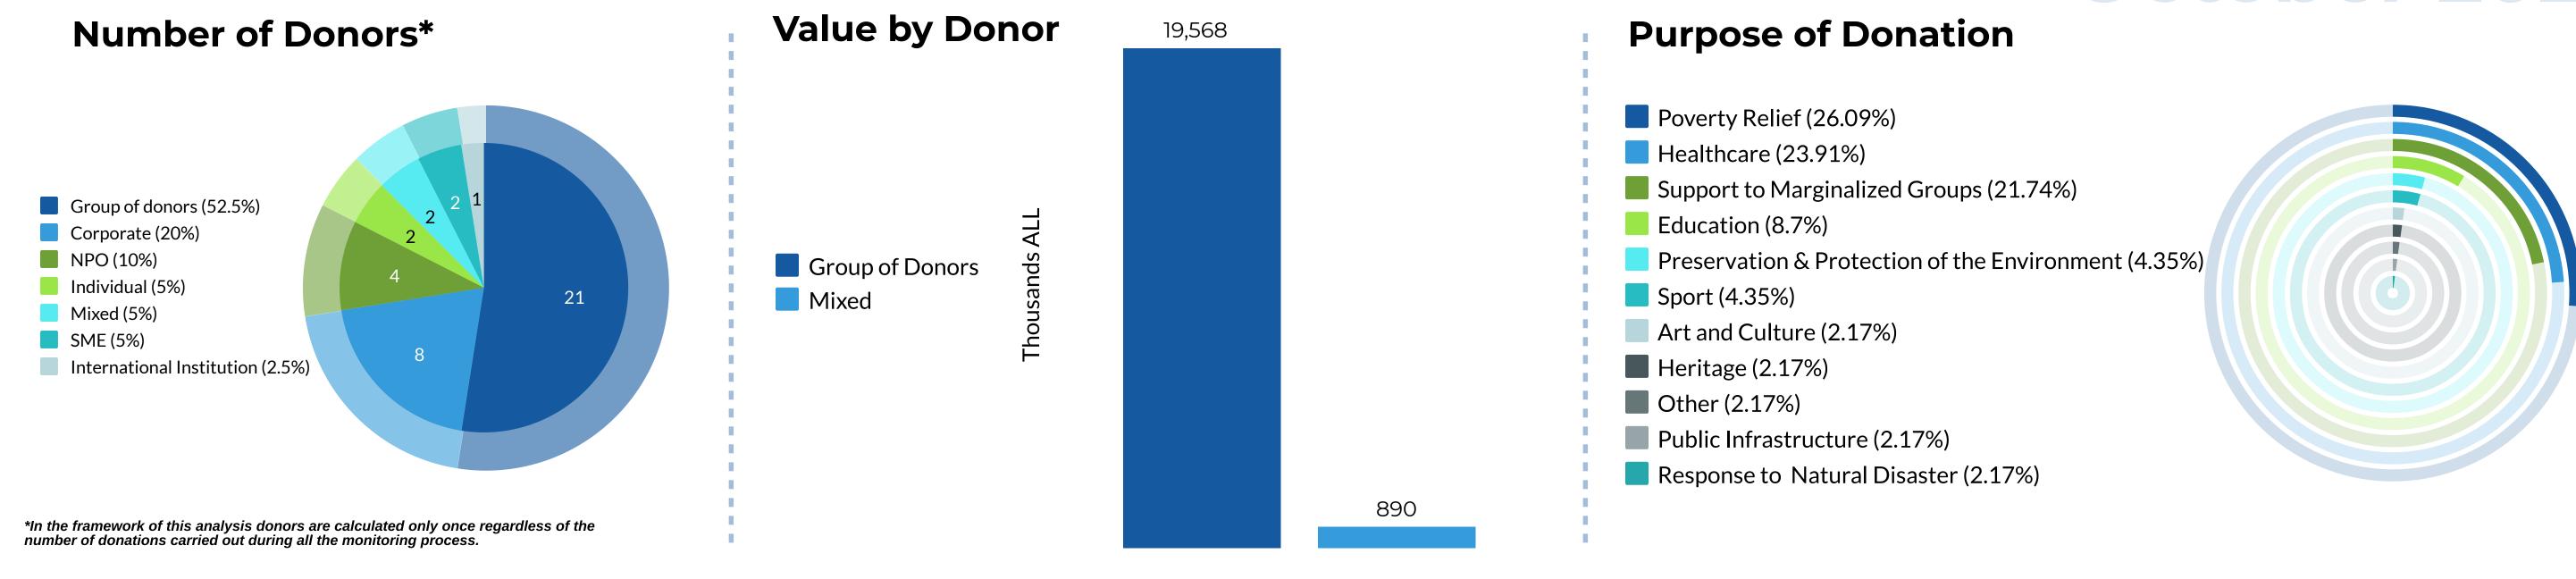

## 3 main DONORS by value of donations

#### #1 Group of Donors - 7,319,723 ALL

Online crowdfunding campaign for 13 year old Eleni Skënderaj who was seriously injured in a road accident

### #2 Group of Donors - 6,605,903 ALL

Online crowdfunding campaign for little Oan who needs to undergo an immediate surgical intervention

#### #3 Group of Donors - 2,197,362 ALL

Online crowdfunding campaign for people facing health issues in Albania

# Main DONORS by number of donations

- **#1 Balfin Group**
- **#2 American Bank of Investments**
- #3 Angjelin Shtjefni
- **#4 Raiffeisen Invest**

**Direct Donation -** Donation that is carried out directly from the donor to the recipient

**Mega Campaign** - Campaigns promoted on many platforms simultaneously (crowdfunding, social media, visual media, etc.) **Poverty Relief** - Donations carried out with the aim to mitigate poverty for individuals or families living in economic difficulties or affected by previous natural disasters

Seasonal Giving - Donations made during the holidays season

**General Public-** Groups of people or individuals who were assisted through economic or material aid in cases of recovery from natural disasters, or living difficulties

**PWD** – Persons with disabilities

**Group of Donors -** Large or small groups of individuals who donate

**Mixed -** Donations which are combined by more than one category/municipality

**SME -** Small and medium enterprises