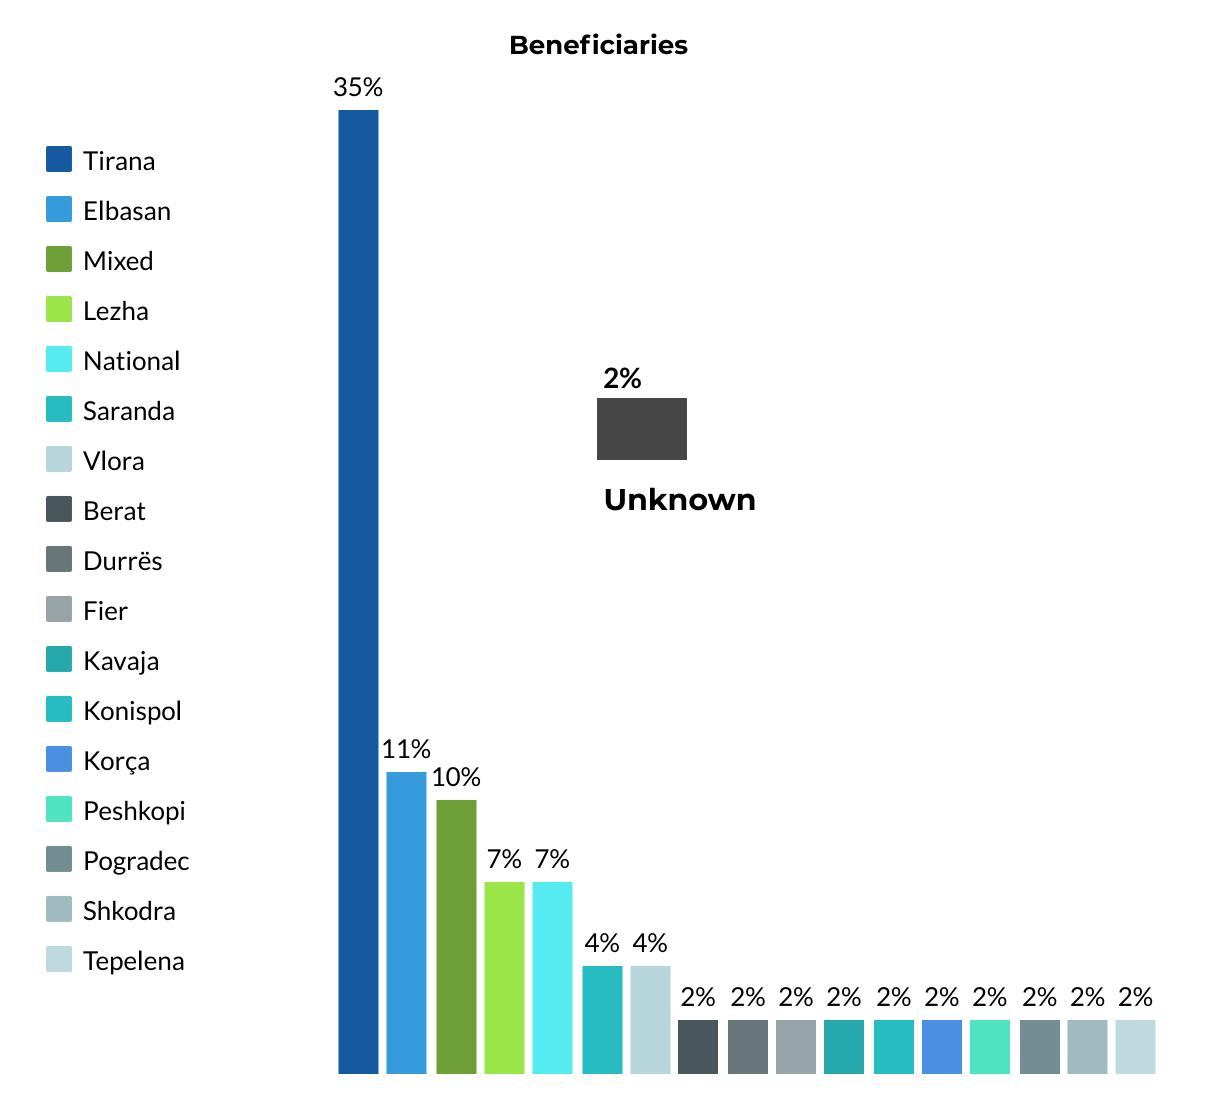

Seasonal Giving - Donations made during the holidays season

**General Public-** Groups of people or individuals who were assisted through economic or material aid in cases of recovery from natural disasters, or living difficulties

**PWD** – Persons with disabilities

**Group of Donors -** Large or small groups of individuals who donate

**Mixed -** Donations which are combined by more than one category/municipality

**SME -** Small and medium enterprises