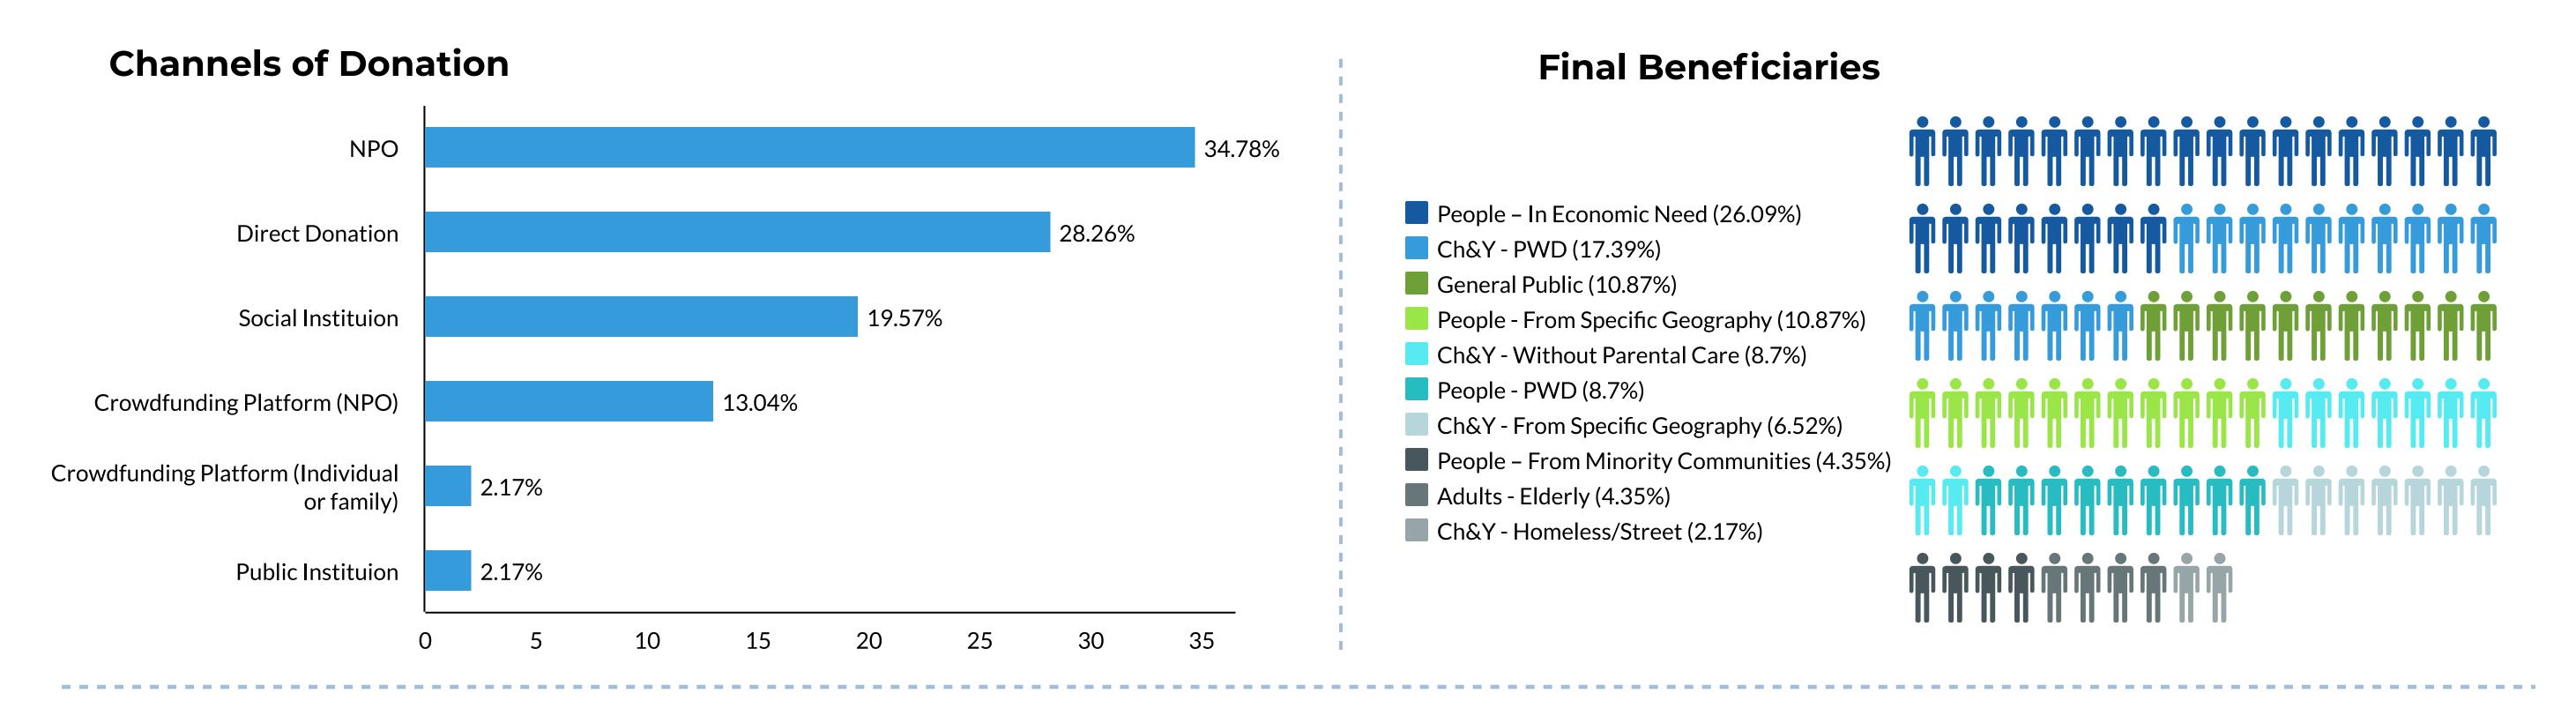

# Main DONORS by number of donations

- **#1 Balfin Group**
- **#2 American Bank of Investments**
- #3 Angjelin Shtjefni
- **#4 Raiffeisen Invest**

**Direct Donation -** Donation that is carried out directly from the donor to the recipient

**Crowdfunding Platform (Individuals or families) -** donations that are channeled through online crowdfunding platforms created by individuals or families

**Crowdfunding Platform (NPO)** - donations channeled through online crowdfunding platforms created by NPOs