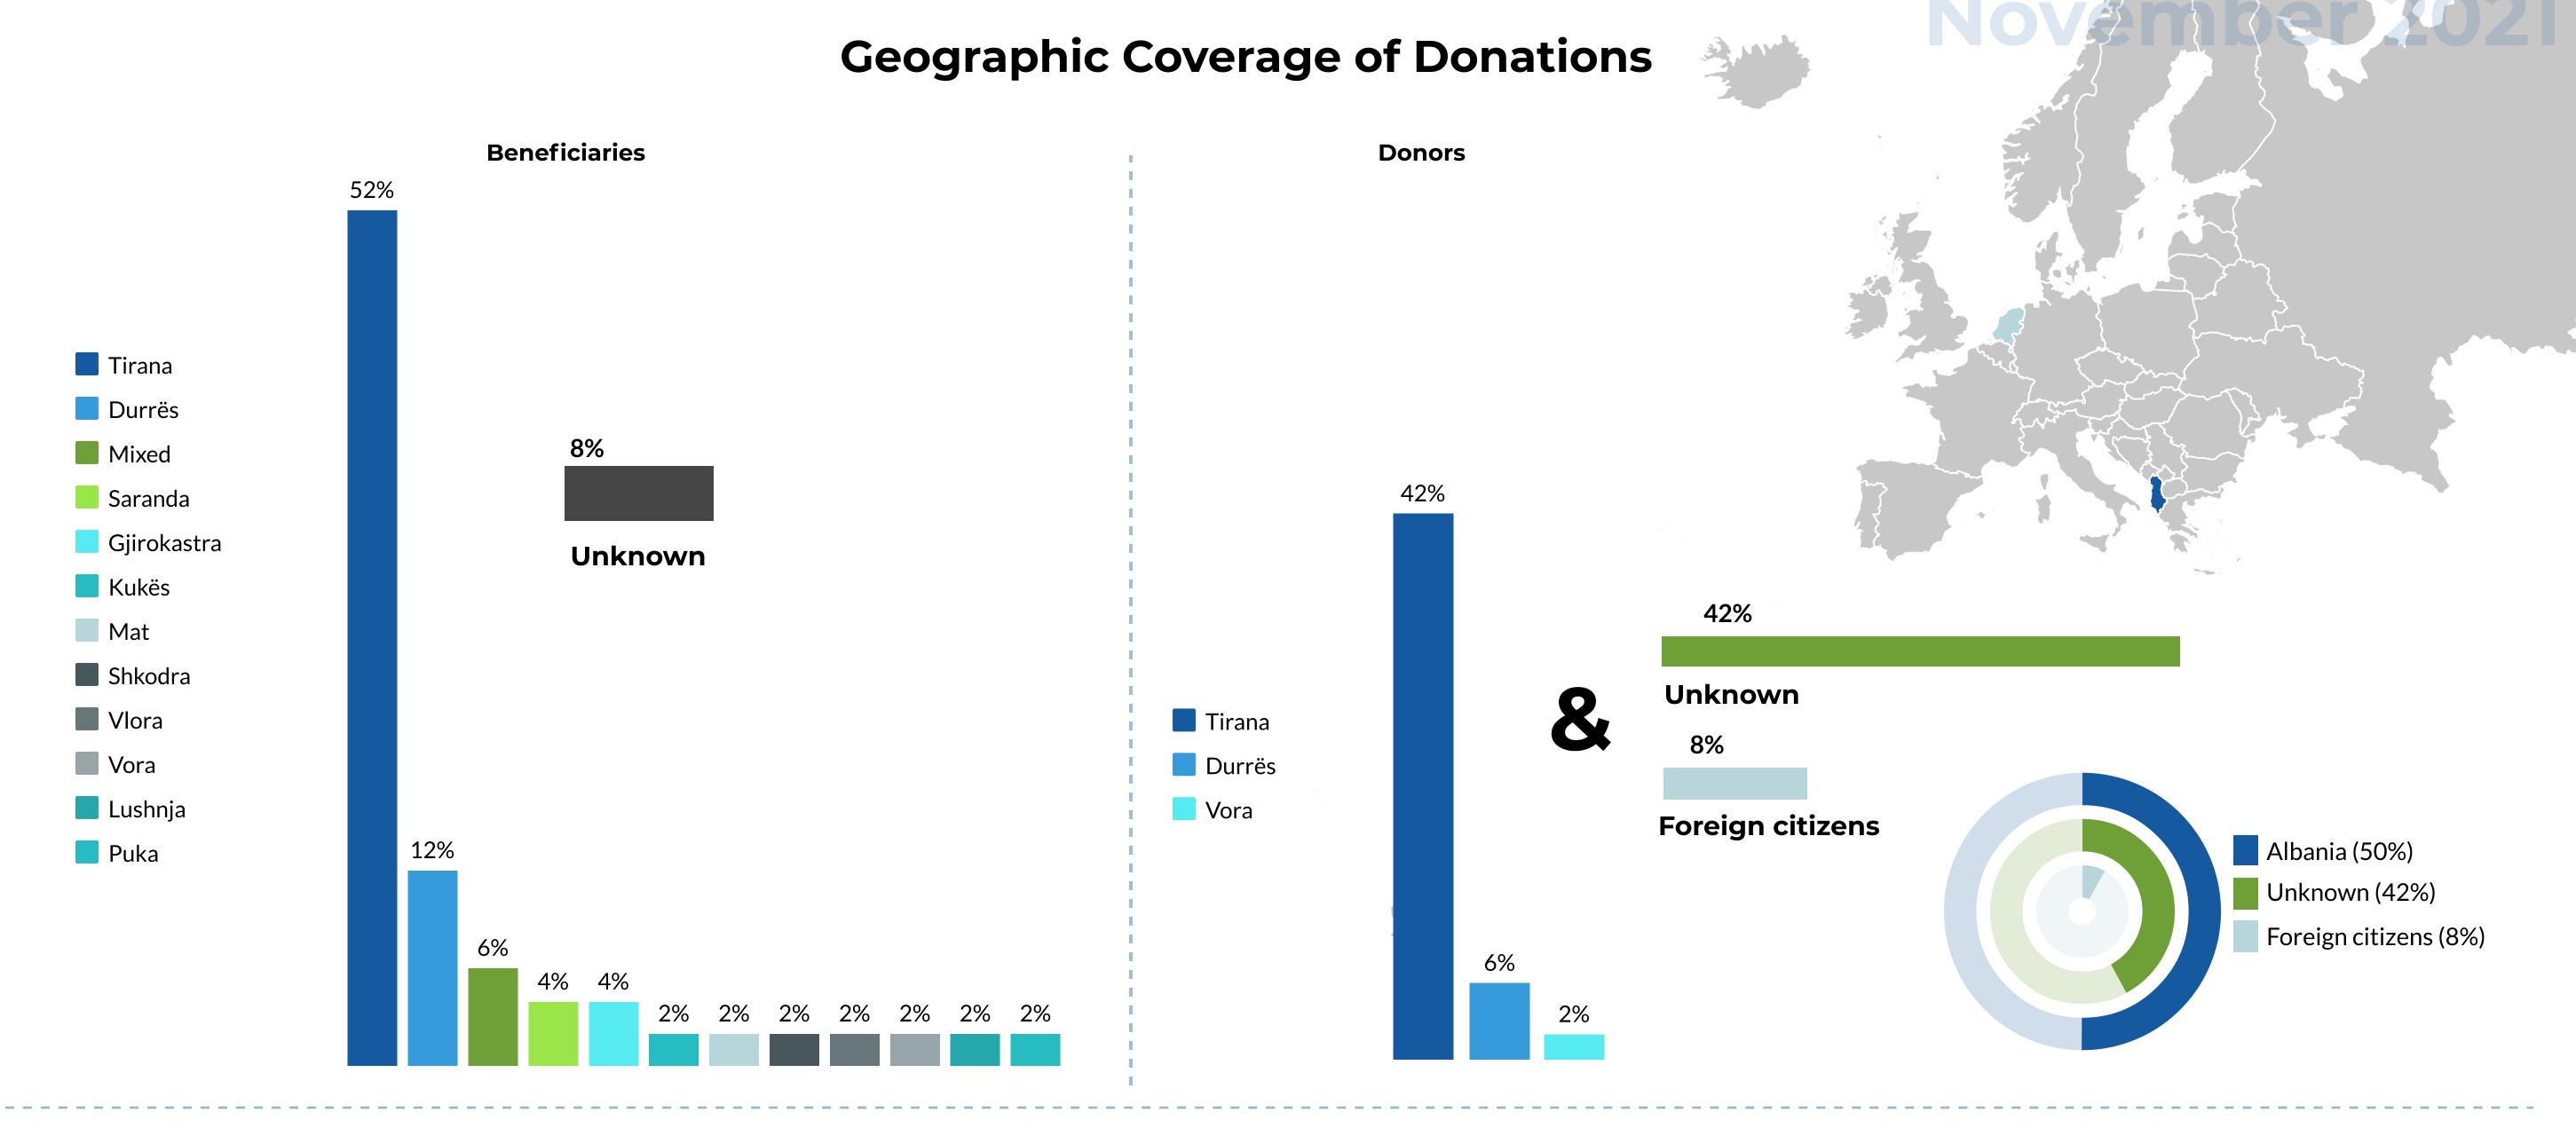

isual Media
Campaigns

11 Online Crowdfunding
Campaigns

### **Events**

**2** Live Events

### November 202





## 3 main DONORS by value of donations

#### #1 Individual -1,454,280 ALL

A live event in the form of an auction for the sale of the Ismail Qemali painting, by Donald Veshaj and the proceeds went to help children with autism

#### #2 Group of Donors - 1,327,072 ALL

Online crowdfunding campaign for people facing health issues in Albania

### #3 Group of Donors - 757,805 ALL

Online crowdfunding campaign to financially support 3 underage girls (Bela, Suada and Meral) after the tragic loss of their father

# Main DONORS by number of donations

- **#1 Stichting Mara Amsterdam**
- **#2 Credins Bank Albania**
- **#3** Hope for the World Foundation
- **#4 Bethany Social Services**



**Direct Donation** - Donation that is carried out directly from the donor to the recipient

Fundraising campaign - Fundraising that occurs during a certain period of time for a particular social cause

**Event -** is short-term fundraising effort organized to raise funds for a specific purpose

**Mega Campaign** - Campaigns promoted on many platforms simultaneously (crowdfunding, social media, visual media, etc.) **Poverty Relief** - Donations carried out with the aim to mitigate poverty for individuals or families living in economic difficulties or affected by previous natural disasters

Seasonal Giving - Donations made during the holidays season

**General Public-** Groups of people or individuals who were assisted through economic or material aid in cases of recovery from natural dis