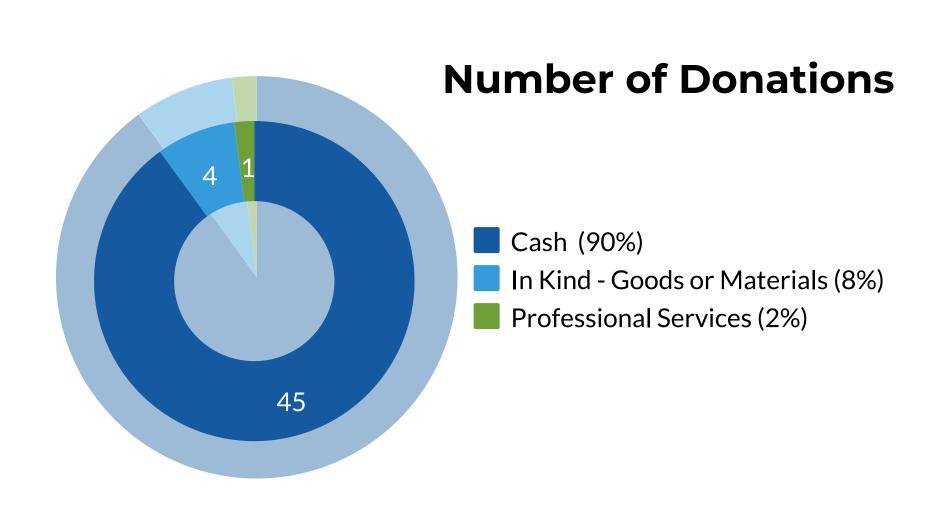

## Data on Philanthropic Activity

tracked through online and media platforms

November 2021







## **Fundraising Campaigns**

Call for Donations 9 Mega Campaigns

Visual Media
Campaigns

11 Online Crowdfunding
Campaigns

### **Events**

**2** Live Events

### November 202





## 3 main DONORS by value of donations

#### #1 Individual -1,454,280 ALL

A live event in the form of an auction for the sale of the Ismail Qemali painting, by Donald Veshaj and the proceeds went to help children with autism

#### #2 Group of Donors - 1,327,072 ALL

Online crowdfunding campaign for people facing health issues in Albania

### #3 Group of Donors - 757,805 ALL

Online crowdfunding campaign to financially support 3 underage girls (Bela, Suada and Meral) after the tragic loss of their father

# Main DONORS by number of donations

- **#1 Stichting Mara Amsterdam**
- **#2 Credins Bank Albania**
-