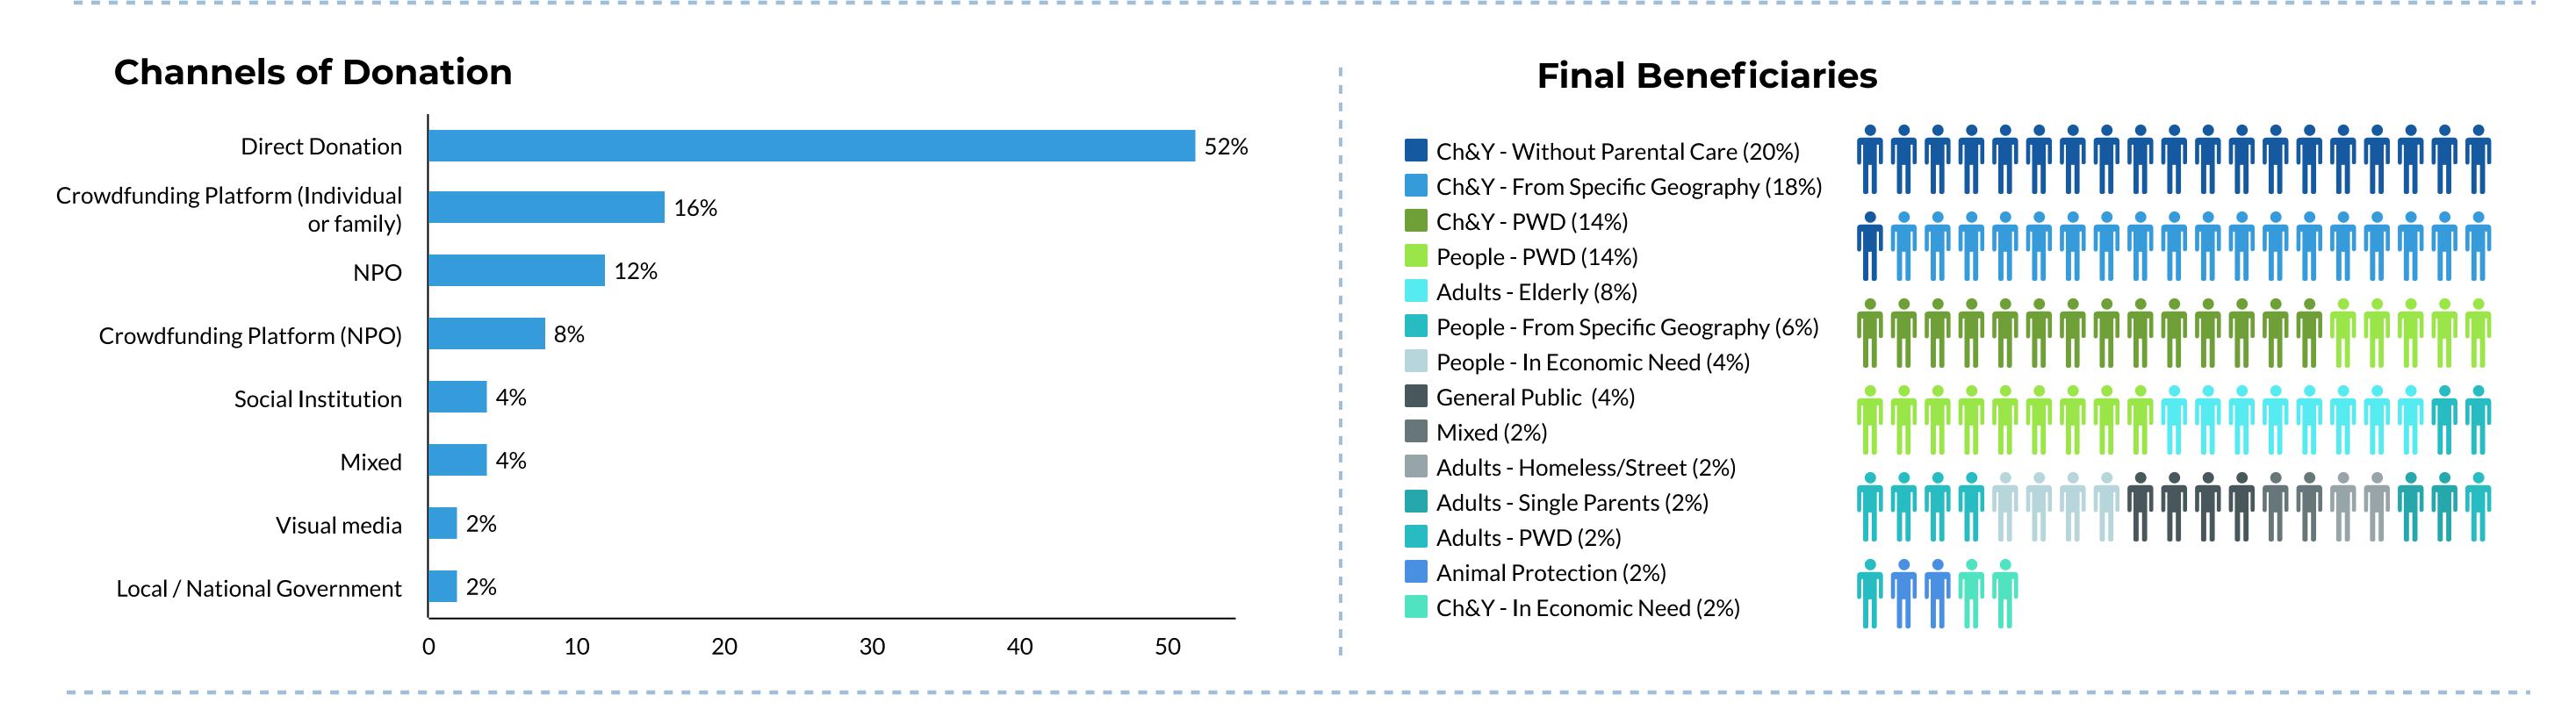

# Main DONORS by number of donations

- **#1 Stichting Mara Amsterdam**
- **#2 Credins Bank Albania**
- **#3** Hope for the World Foundation
- **#4 Bethany Social Services**

**Direct Donation** - Donation that is carried out directly from the donor to the recipient

**Crowdfunding Platform (Individuals or families) -** donations that are channeled through online crowdfunding platforms created by individuals or families

**Crowdfunding Platform (NPO) -** donations channeled through online crowdfunding platforms created by NPOs