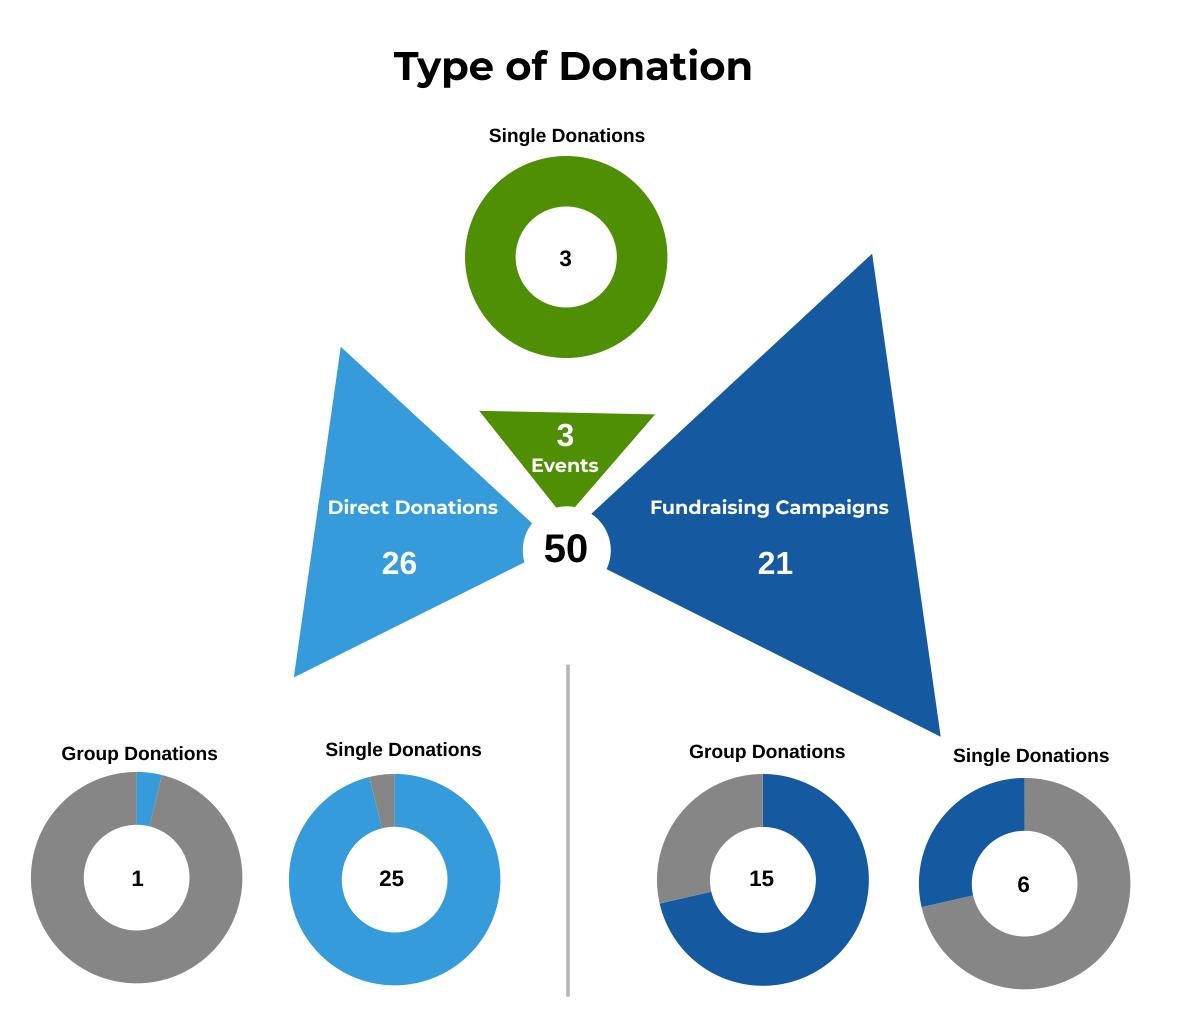

## **Fundraising Campaigns**

Call for Donations 9 Mega Campaigns

Visual Media
Campaigns

11 Online Crowdfunding
Campaigns

### **Events**

**2** Live Events