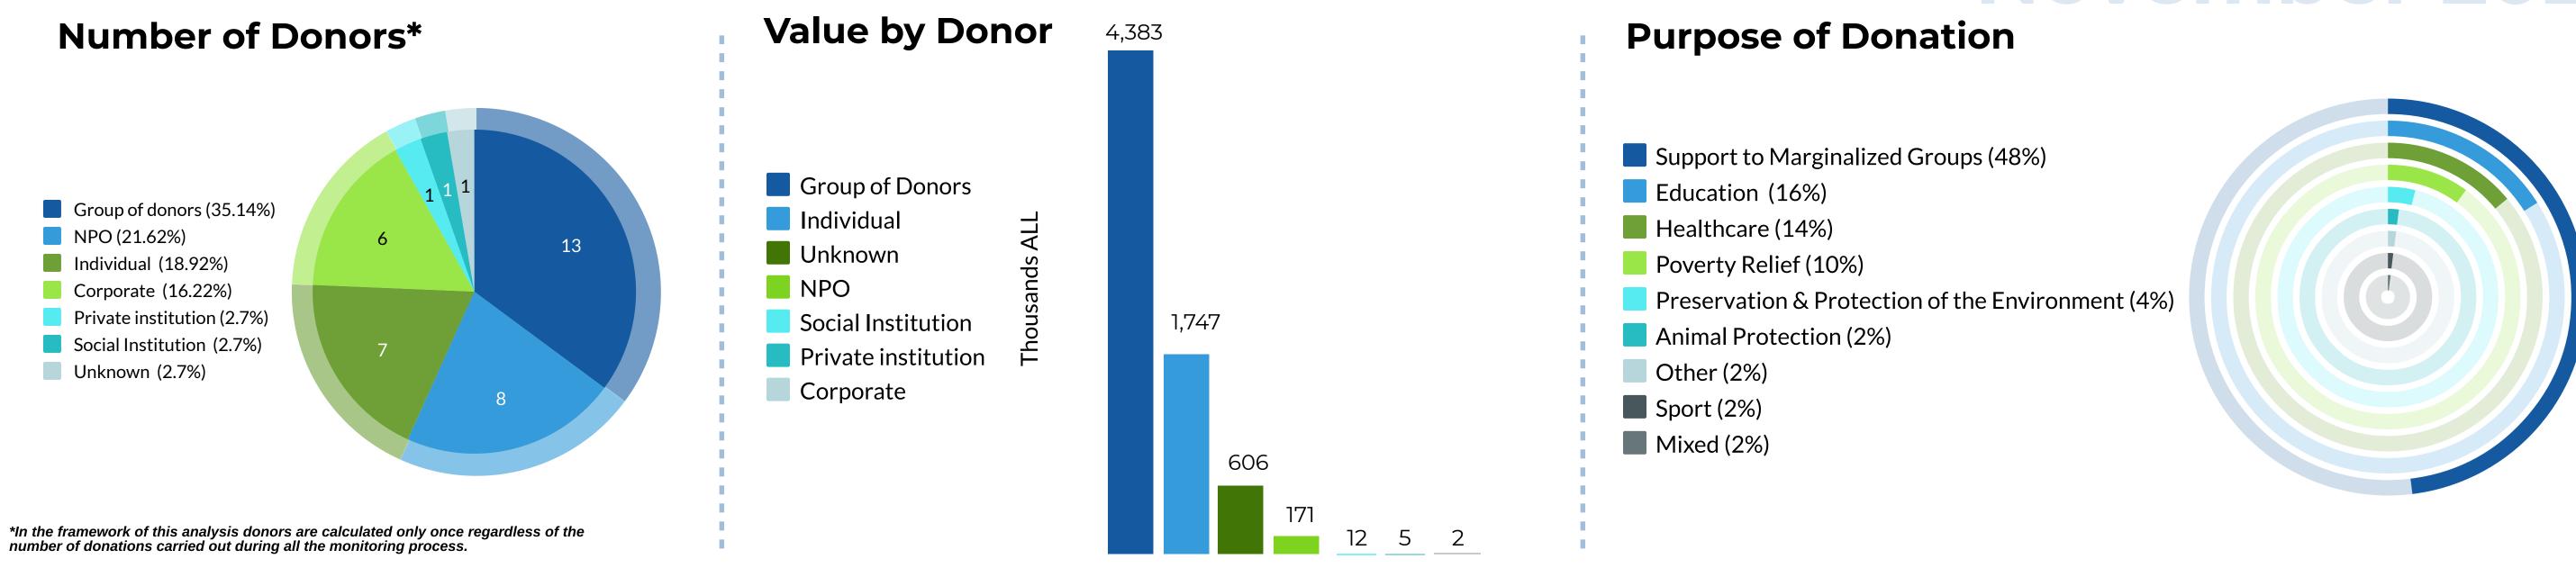

## 3 main DONORS by value of donations

#### #1 Individual -1,454,280 ALL

A live event in the form of an auction for the sale of the Ismail Qemali painting, by Donald Veshaj and the proceeds went to help children with autism

#### #2 Group of Donors - 1,327,072 ALL

Online crowdfunding campaign for people facing health issues in Albania

### #3 Group of Donors - 757,805 ALL

Online crowdfunding campaign to financially support 3 underage girls (Bela, Suada and Meral) after the tragic loss of their father

# Main DONORS by number of donations

- **#1 Stichting Mara Amsterdam**
- **#2 Credins Bank Albania**
- **#3** Hope for the World Foundation
- **#4 Bethany Social Services**

**Direct Donation** - Donation that is carried out directly from the donor to the recipient