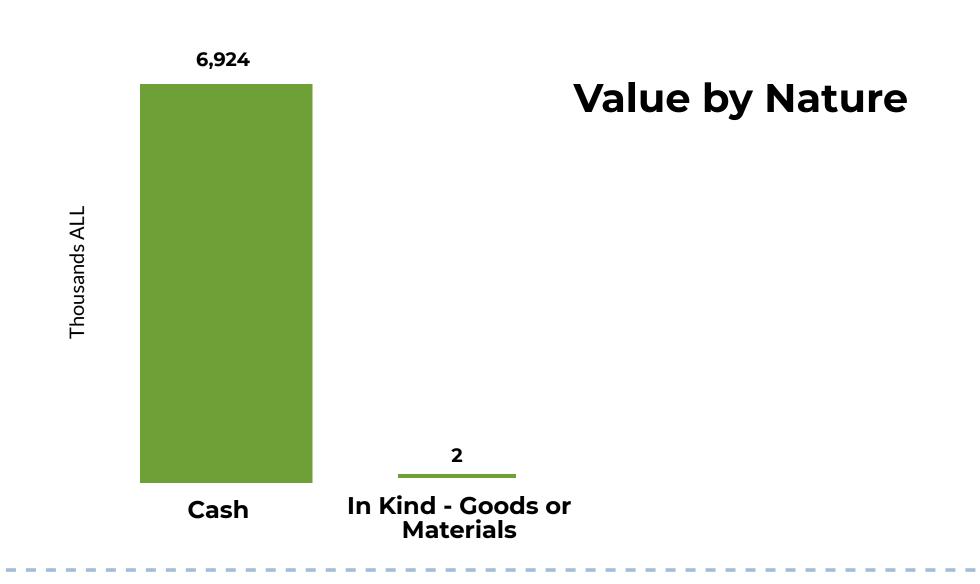

## Data on Philanthropic Activity

tracked through online and media platforms

November 2021







## **Fundraising Campaigns**

Call for Donations 9 Mega Campaigns

Visual Media
Campaigns

11 Online Crowdfunding
Campaigns

### **Events**

**2** Live Events

### November 202





## 3 main DONORS by value of donations

#### #1 Individual -1,454,280 ALL

A live event in the form of an auction for the sale of the Ismail Qemali painting, by Donald Veshaj and the proceeds went to help children with autism

#### #2 Group of Donors - 1,327,072 ALL

Online crowdfunding campaign for people facing health issues in Albania

### #3 Group of Donors - 757,805 ALL

Online crowdfunding campaign to financially support 3 underage girls (Bela, Suada and Meral) after the tragic loss of their father

# Main DONORS by number of donations

- **#1 Stichting Mara Amsterdam**
- **#2 Credins Bank Albania**