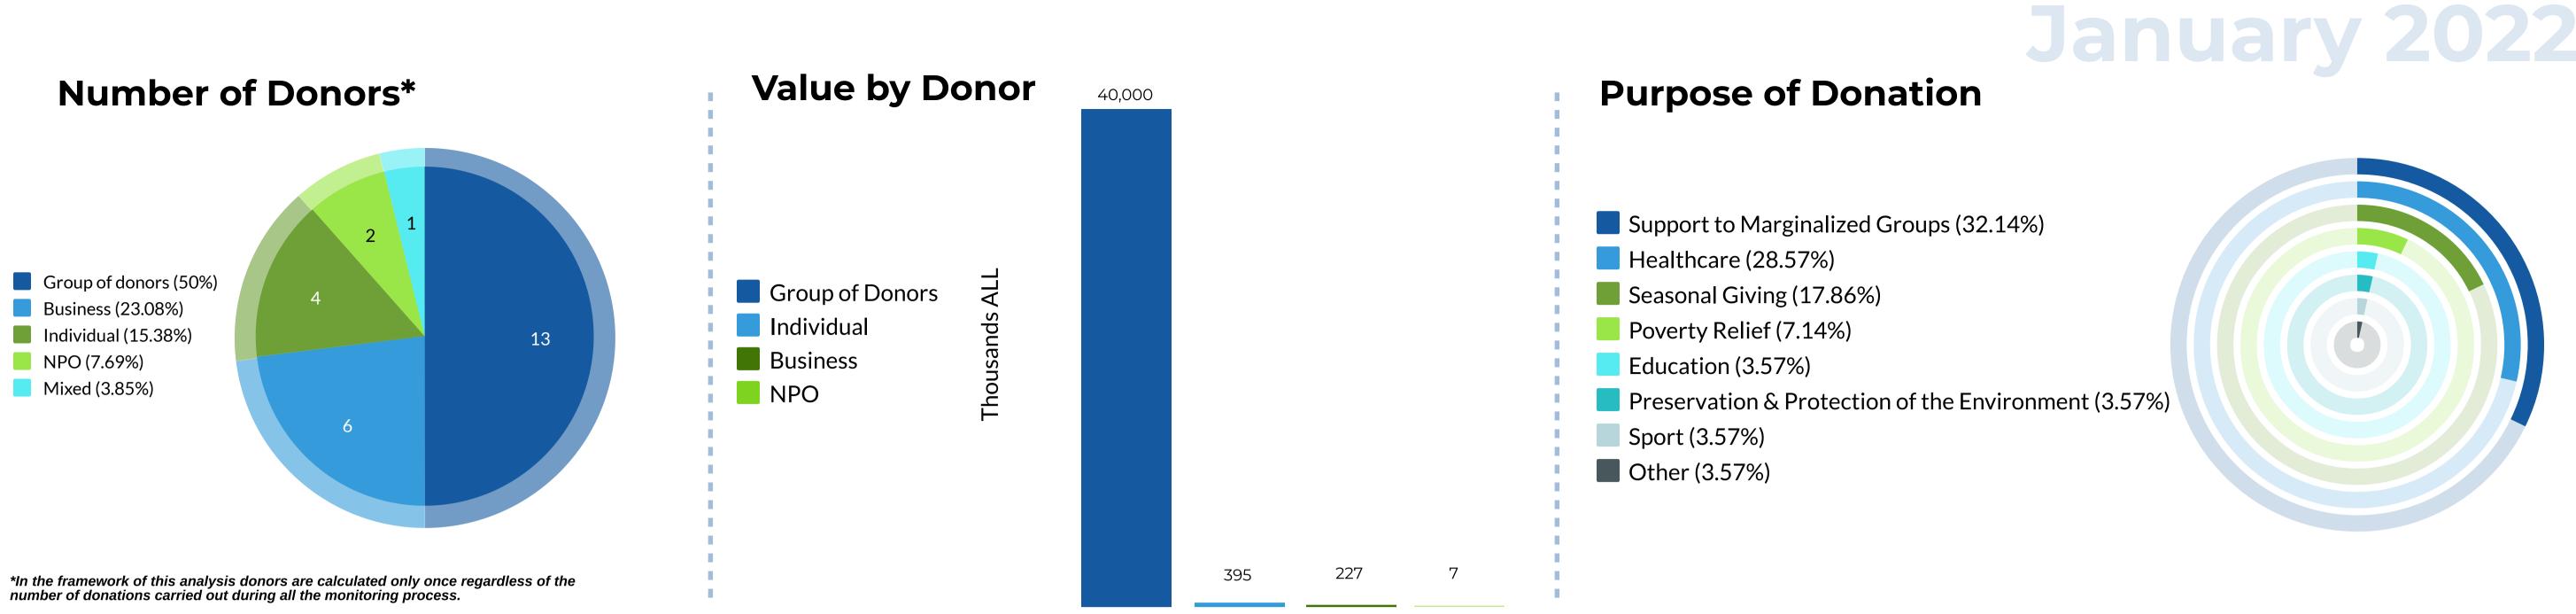

## Type of Donation

## **Fundraising Campaigns**

### **Channels of Donation**

**3 main DONORS** by value of donations