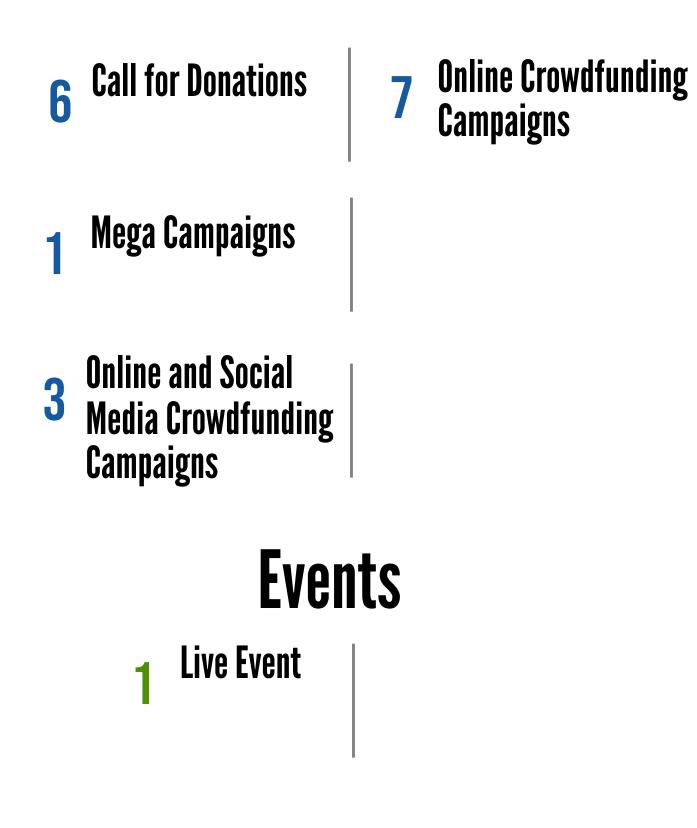

## **Data on Philanthropic Activity** tracked through online and media platforms January 2022



## Type of Donation





## **Fundraising Campaigns**





### **Channels of Donation**



**3 main DONORS** by value of donations

### #1 Group of Donors - 21,741,984 ALL

Online and social media crowdfunding campaign "**Të shpëtojmë jetën e Omerit nga Kosova!**" to help baby Omer who suffers from congenital heart disease.

- #2 Group of Donors 7,508,427 ALL Online crowdfunding campaign "Shqiptarët për Shqiptarët!" to help albanians who face severe health problems.
- #3 Group of Donors 5,141,155 ALL

Online crowdfunding campaign "Ndihmë urgjente për Mirbesa Qejvanin" to help 15-year-old Mirbesa Qejvani who needs to undergo an urgent kidney transplant.

Main DONORS by number of donations

**#1 MC Catering** #2 RejsiFarma

# • • • • • • • • • • • Ar (Mr (Mr (Mr (Mr (Mr (Mr (M) (M)



**Direct Donation -** Donation that is carried out directly f