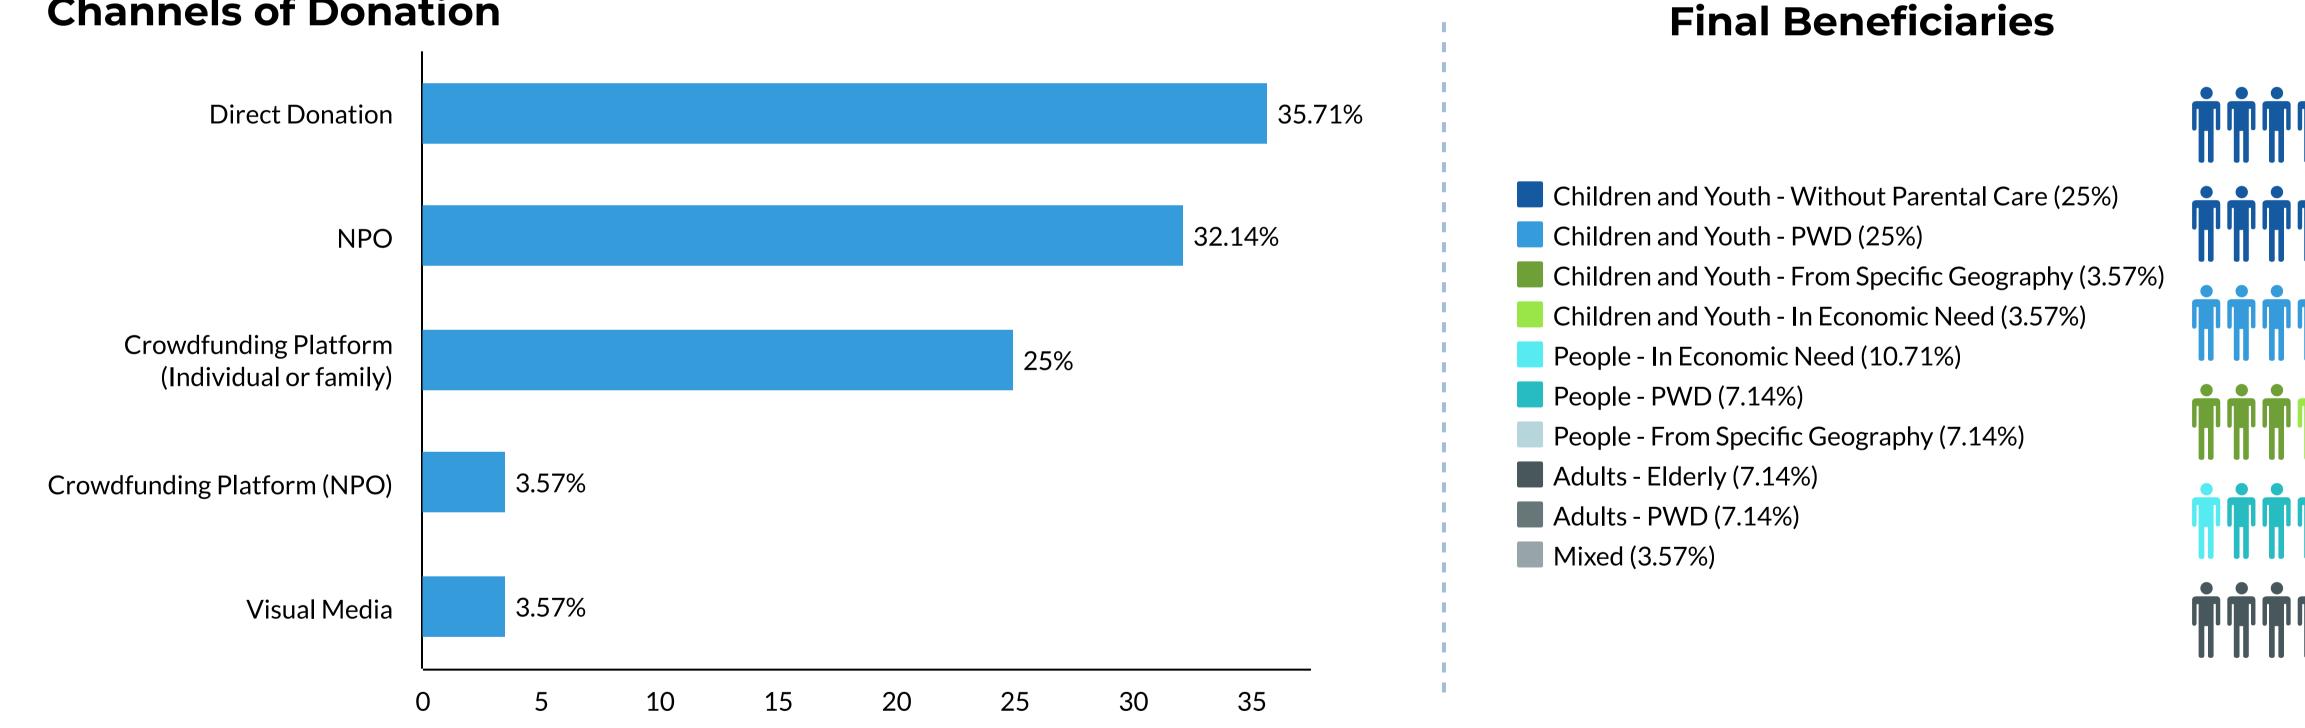

### **Channels of Donation**

**3 main DONORS** by value of donations

**PWD** – Persons with disabilities

This infographic was made possible with support from the Rockefeller Brothers Fund. The opinions and views of the authors do not necessarily state or reflect those of the Fund.