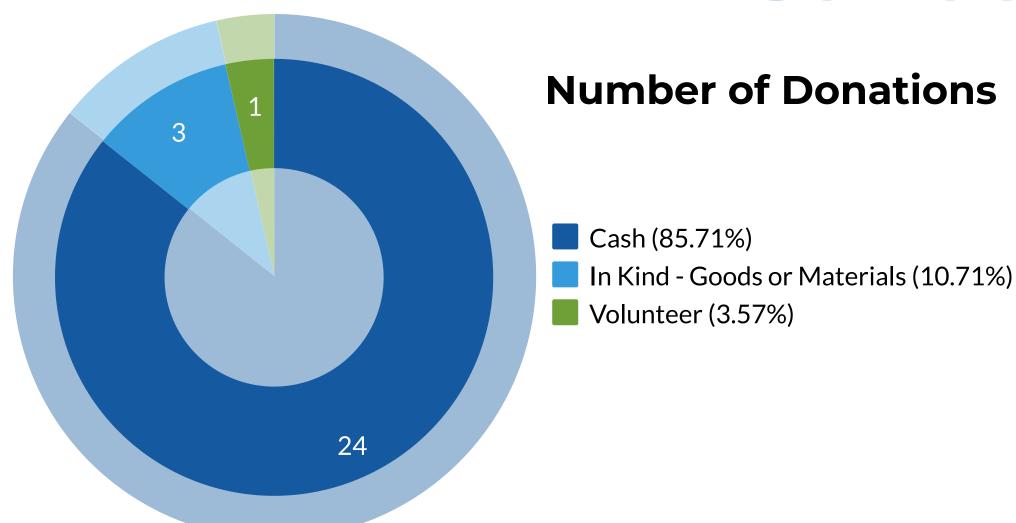

## **Data on Philanthropic Activity** tracked through online and media platforms January 2022



## Type of Donation





## **Fundraising Campaigns**





### **Channels of Donation**



**3 main DONORS** by value of donations

### #1 Group of Donors - 21,741,984 ALL

Online and social media crowdfunding campaign "**Të shpëtojmë jetën e Omerit nga Kosova!**" to help baby Omer who suffers from congenital heart disease.

- #2 Group of Donors 7,508,427 ALL Online crowdfunding campaign "Shqiptarët për Shqiptarët!" to help albanians who face severe health problems.
- #3 Group of Donors 5,141,155 ALL

Online crowdfunding campaign "Ndihmë urgjente për Mirbesa Qejvanin" to help 15-year-old Mirbesa Qejvani who needs to undergo an urgent kidney transplant.

Main DONORS by number of donations

**#1 MC Catering** #2 RejsiFarma

# • • • • • • • • • • • Ar (Mr (Mr (Mr (Mr (Mr (Mr (M) (M)



**Direct Donation -** Donatio