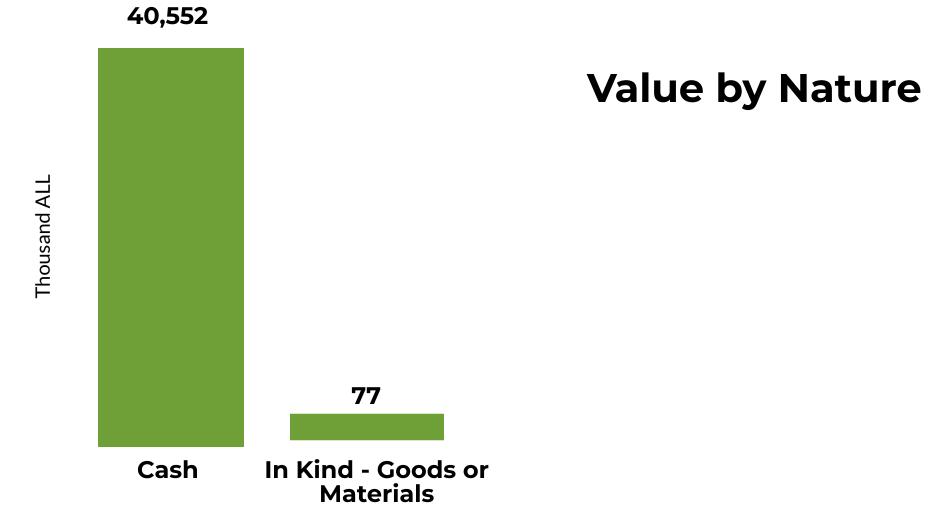

## **Data on Philanthropic Activity** tracked through online and media platforms January 2022



## Type of Donation





## **Fundraising Campaigns**





### **Channels of Donation**



**3 main DONORS** by value of donations

### #1 Group of Donors - 21,741,984 ALL

Online and social media crowdfunding campaign "**Të shpëtojmë jetën e Omerit nga Kosova!**" to help baby Omer who suffers from congenital heart disease.

- #2 Group of Donors 7,508,427 ALL Online crowdfunding campaign "Shqiptarët për Shqiptarët!" to help albanians who face severe health problems.
- #3 Group of Donors 5,141,155 ALL

Online crowdfunding campaign "Ndihmë urgjente për Mirbesa Qejvanin" to help 15-year-old Mirbesa Qejvani who needs to undergo an urgent kidney transplant.

Main DONORS by number of donations

**#1 MC Catering** #2 RejsiFarma

# • • • • • • • • • • • Ar (Mr (Mr (Mr (Mr (Mr (Mr (M) (M)



**Di