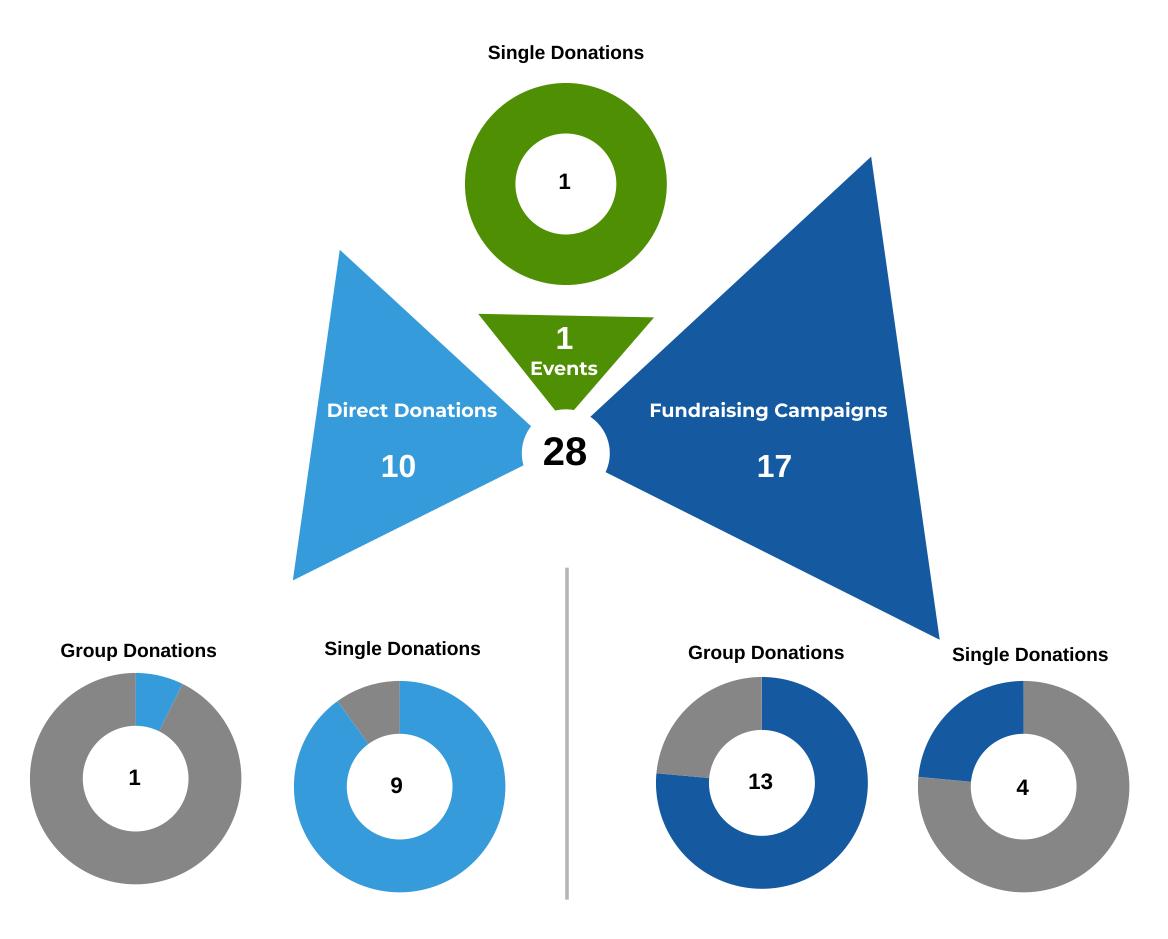

## **Fundraising Campaigns**

### **Channels of Donation**

**3 main DONORS** by value of donations