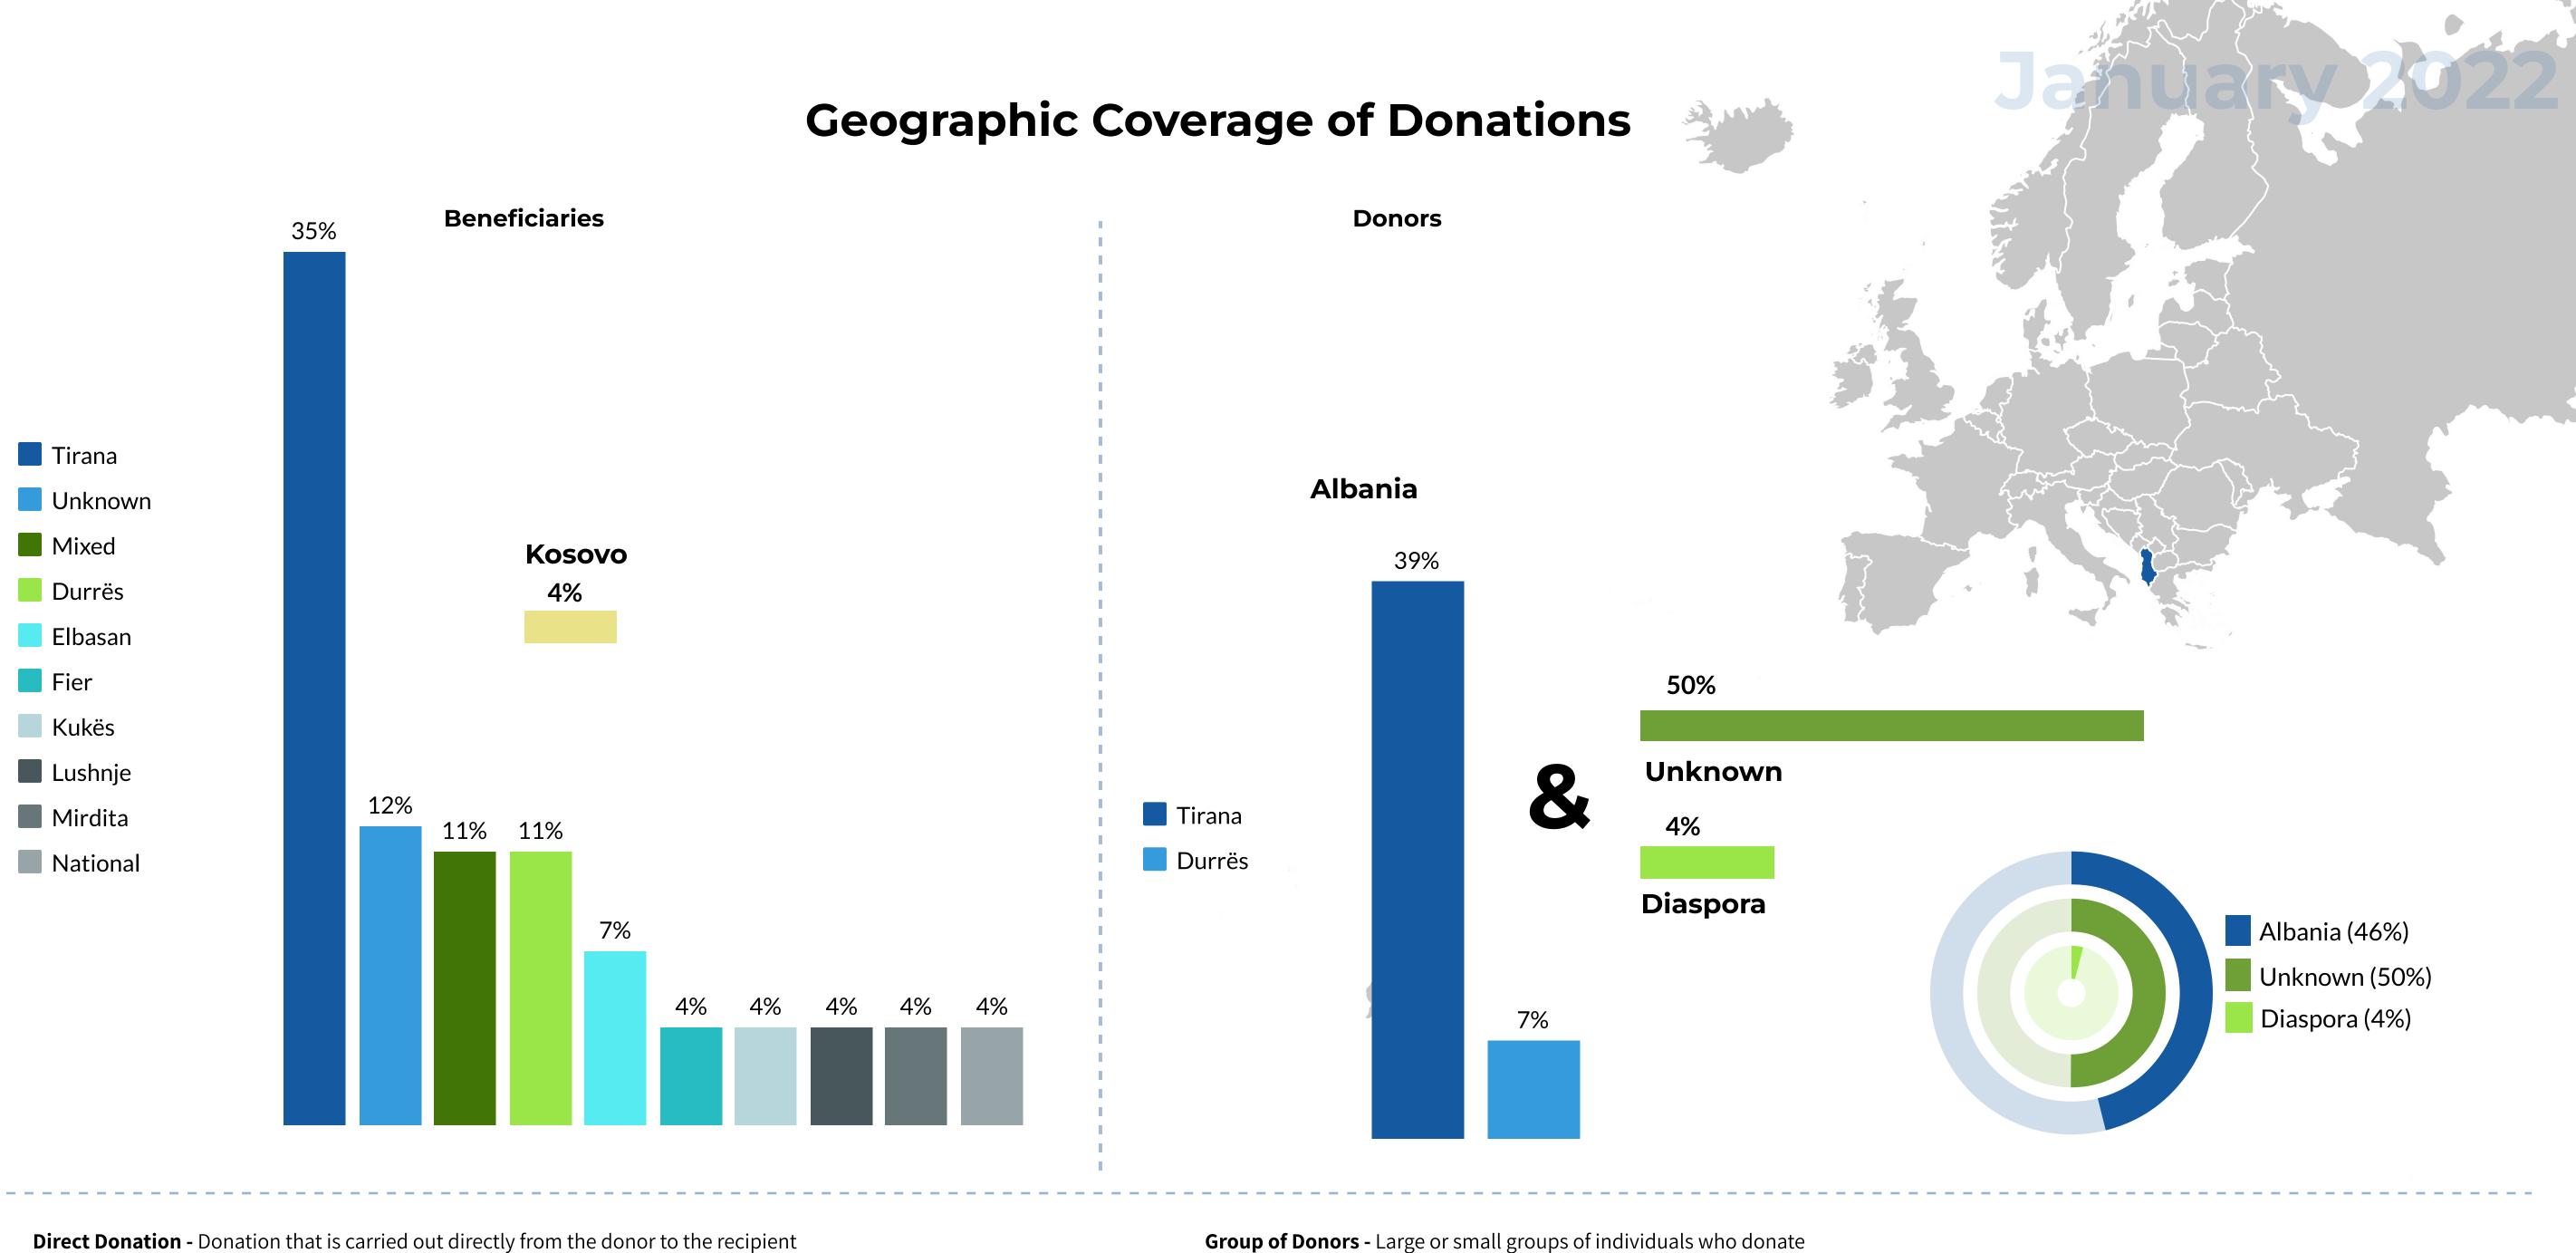

## **Data on Philanthropic Activity** tracked through online and media platforms January 2022

**Mixed** - Donations which are combined by more than one category/municipality Crowdfunding Platform (Individuals or families) - donations that are channeled through online crowdfunding platforms created by individuals or families **Crowdfunding Platform (NPO) -** donations channeled through online crowdfunding platforms created by NPOs