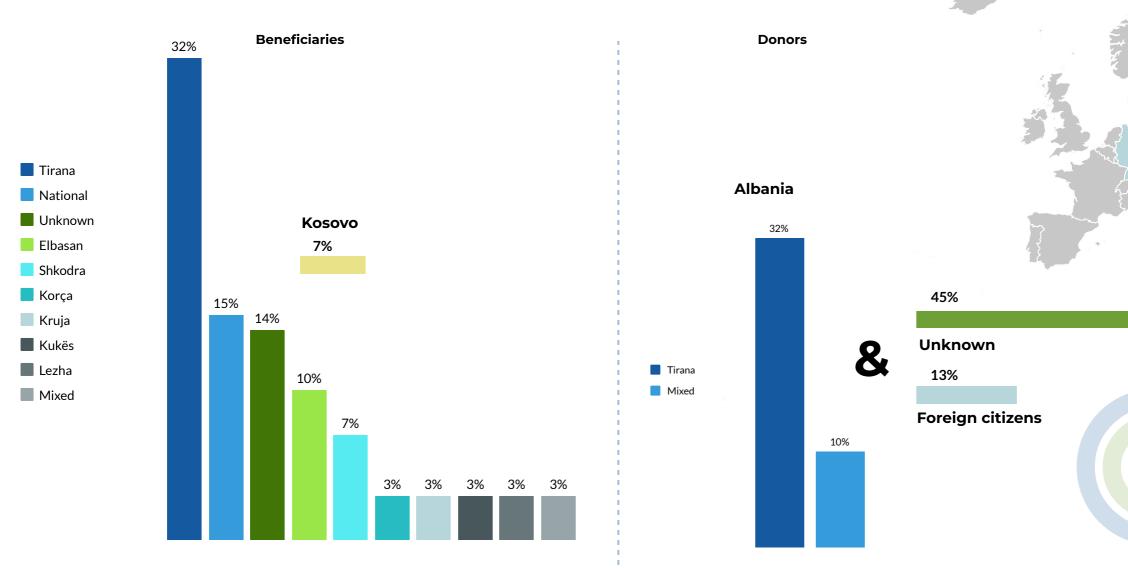

# **Geographic Coverage of Donations**

**Direct Donation -** Donation that is carried out directly from the donor to the recipient

Fundraising campaign - Fundraising that occurs during a certain period of time for a particular social cause Event - is short-term fundraising effort organized to raise funds for a specific purpose

Mega Campaign - Campaigns promoted on many platforms simultaneously (crowdfunding, social media, visual media, etc.) Poverty Relief - Donations carried out with the aim to mitigate poverty for individuals or families living in economic difficulties or affected by previous natural disasters

Seasonal Giving - Donations made during the holidays season

General Public- Groups of people or individuals who were assisted through economic or material aid in cases of recovery

from natural disasters, or living difficulties