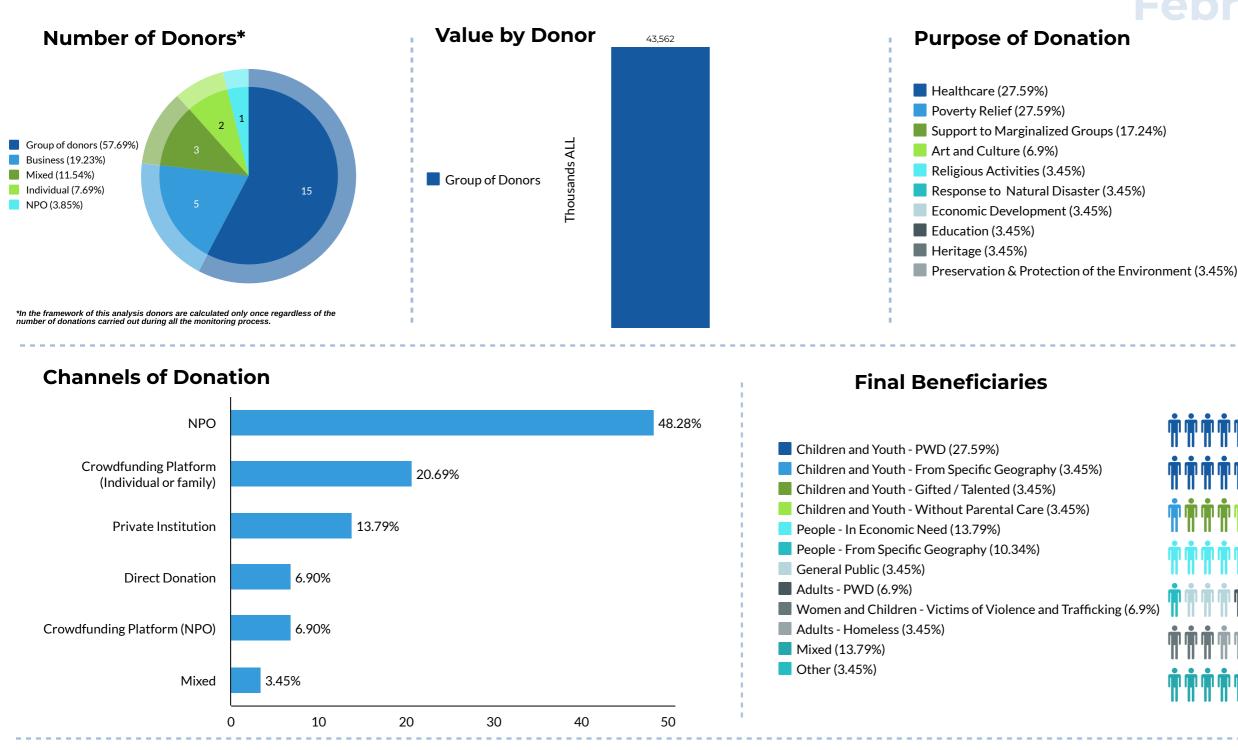

# Data on Philanthropic Activity tracked through online and media platforms February 2022



## Type of Donation

Value by Nature





# **Fundraising Campaigns**





**3 main DONORS** by value of donations

- #1 Group of Donors 16,781,424 ALL Online and social media crowdfunding campaign 'Të shpëtojmë jetën e Noarit 4 vjeçar nga Kosova!' to help the little one defeat his illness.
- #2 Group of Donors 15,528,960 ALL Online crowdfunding campaign "Save Jetmiri's Life!!!" to help Jetmir Zeqja who was diagnosed with cancer just a month ago.
- #3 Group of Donors 3,527,877 ALL Online crowdfunding campaign "Shqiptarët për Shqiptarët!" to help albanians who face severe health problems.

Main DONORS by number of donations





# 

#1 Hasene International e. V. **#2** Credins Bank

# **Geographic Coverage of Donations**



**Direct Donation -** Donation that is carried out directly from the donor to the recipient

Fundraising campaign - Fundraising that occurs