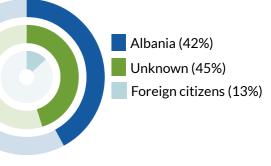

# **Geographic Coverage of Donations**

**Direct Donation -** Donation that is carried out directly from the donor to the recipient

Fundraising campaign - Fundraising that occurs during a certain period of time for a particular social cause Event - is short-term fundraising effort organized to raise funds for a specific purpose