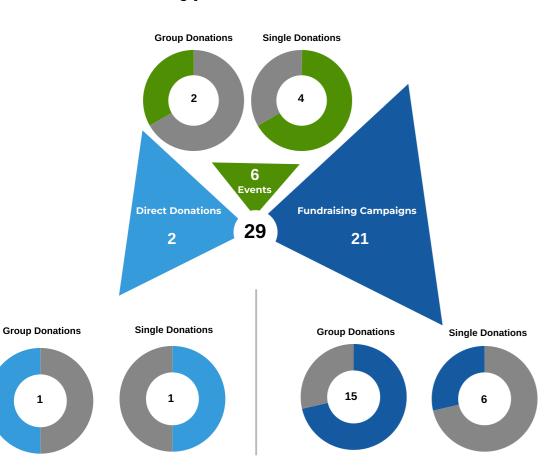

# **Geographic Coverage of Donations**

**Direct Donation -** Donation that is carried out directly from the donor to the recipient

Fundraising campaign - Fundraising that occurs during a certain period of time for a particular social cause Event - is short-term fundraising effort organized to raise funds for a specific purpose

Mega Campaign - Campaigns promoted on many platforms simultaneously (crowdfunding, social media, visual media, etc.) Poverty Relief - Donations carried out with the aim to mitigate poverty for individuals or families living in economic difficulties or affected by previous natural disasters

Seasonal Giving - Donations made during the holidays season

General Public- Groups of people or individuals who were assisted through economic or material aid in cases of recovery

from natural disasters, or living difficulties

Group of Donors - Large or small groups of individuals who donate

Mixed - Donations which are combined by more than one category/municipality

Crowdfunding Platform (Individuals or families) - donations that are channeled through online crowdfunding platforms created by individuals or families

**Crowdfunding Platform (NPO) -** donations channeled through online crowdfunding platforms created by NPOs