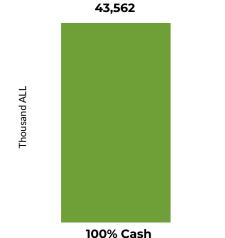

# Data on Philanthropic Activity tracked through online and media platforms February 2022



## Type of Donation

Value by Nature





# **Fundraising Campaigns**





**3 main DONORS** by value of donations

- #1 Group of Donors 16,781,424 ALL Online and social media crowdfunding campaign 'Të shpëtojmë jetën e Noarit 4 vjeçar nga Kosova!' to help the little one defeat his illness.
- #2 Group of Donors 15,528,960 ALL Online crowdfunding campaign "Save Jetmiri's Life!!!" to help Jetmir Zeqja who was diagnosed with cancer just a month ago.
- #3 Group of Donors 3,527,877 ALL Online crowdfunding campaign "Shqiptarët për Shqiptarët!" to help albanians who face severe health problems.

Main DONORS by number of donations





# 

#1 Hasene International e. V. **#2** Credins Bank

# **Geographic Coverage of Donations**



**Direct Donation -** Donation that is carried out directly from