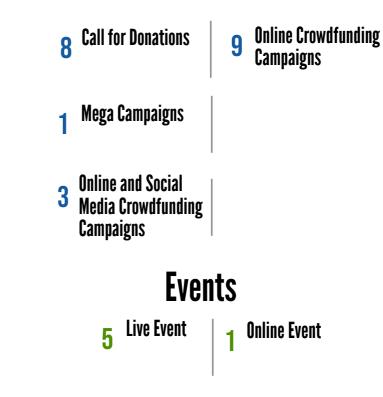

Mega Campaign - Campaigns promoted on many platforms simultaneously (crowdfunding, social media, visual media, etc.) Poverty Relief - Donations carried out with the aim to mitigate poverty for individuals or families living in economic difficulties or affected by previous natural disasters