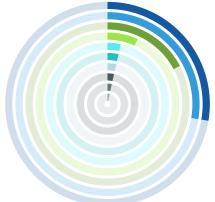

# **Geographic Coverage of Donations**

**Direct Donation -** Donation that is carried out directly from the donor to the recipient

Fundraising campaign - Fundraising that occurs during a certain period of time for a particular social cause Event - is short-term fundraising effort organized to raise funds for a specific purpose

Mega Campaign - Campaigns promoted on many platforms simultaneously (crowdfunding, social media, visual media, etc.) Poverty Relief - Donations carried out with the aim to mitigate poverty for individuals or families living in economic difficulties or affected by previous natural disasters

Seasonal Giving - Donations made during the holidays season

General Public- Groups of people or individuals who were assisted through economic or material aid in cases of recovery

from natural disasters, or living difficulties