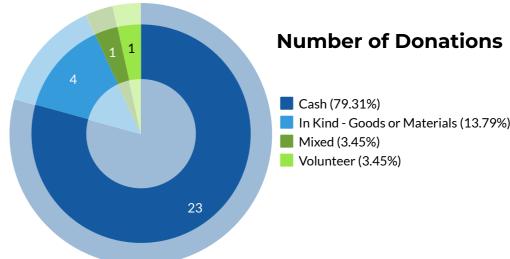

# Data on Philanthropic Activity tracked through online and media platforms February 2022



## Type of Donation

Value by Nature





# **Fundraising Campaigns**





**3 main DONORS** by value of donations

- #1 Group of Donors 16,781,424 ALL Online and social media crowdfunding campaign 'Të shpëtojmë jetën e Noarit 4 vjeçar nga Kosova!' to help the little one defeat his illness.
- #2 Group of Donors 15,528,960 ALL Online crowdfunding campaign "Save Jetmiri's Life!!!" to help Jetmir Zeqja who was diagnosed with cancer just a month ago.
- #3 Group of Donors 3,527,877 ALL Online crowdfunding campaign "Shqiptarët për Shqiptarët!" to help albanians who face severe health problems.

Main DONORS by number of donations





# 

#1 Hasene International e. V. **#2** Credins Bank

# **Geographic Coverage of Donations**



**Direct Donation -** Donation that is carried out directly from the donor to the recipient

Fundraising ca