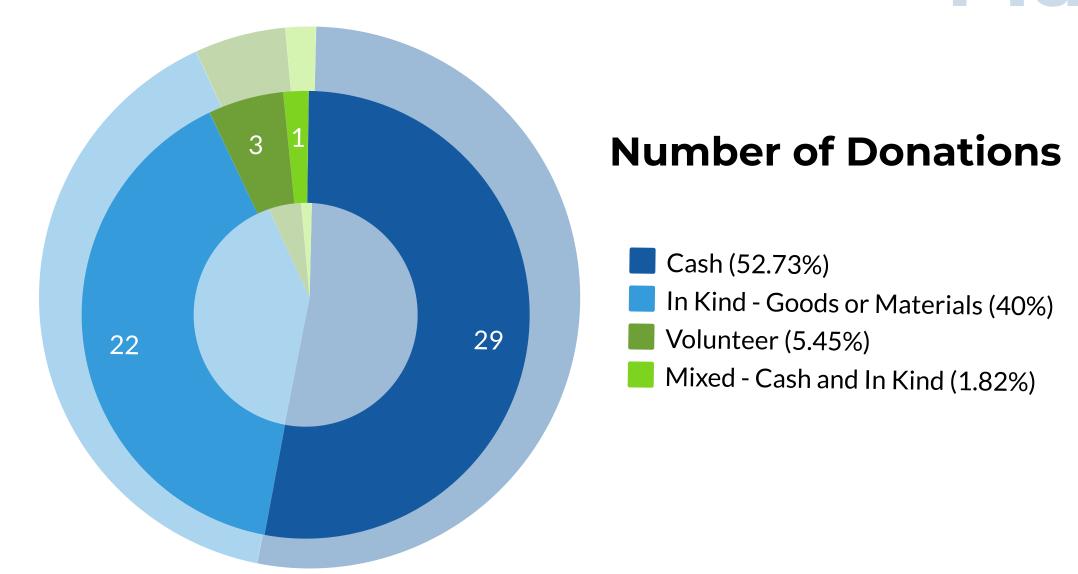

### Data on Philanthropic Activity

tracked through online and media platforms
May 2022







### Fundraising Campaigns

15 Call for Donations

Online and Social Media Crowdfunding Campaigns

Mega Campaigns

**Events** 

**8** Live Events

May 2022





## 3 main DONORS by value of donations

### #1 Group of Donors - 47,600,000 ALL

Online and social media crowdfunding campaign 'Të shpëtojmë jetën e Erkidit!' to help, the little baby who was born prematurely and risked blindness.

### #2 Top Channel - 40,460,000 ALL

Response to the appeal for help for two children Sonjela and Enes, in support of their healthcare.

### #3 Arben- 10,537,635 ALL

Immigrant from Austria, Arben responds to the appeal of the Haxhiaj family from Shkodra, for the reconstruction of their house.

# Main DONORS by number of donations

- **#1 Credins Bank**
- **#2 Fondacioni Firdeus**
- **#3 Vodafone Alba