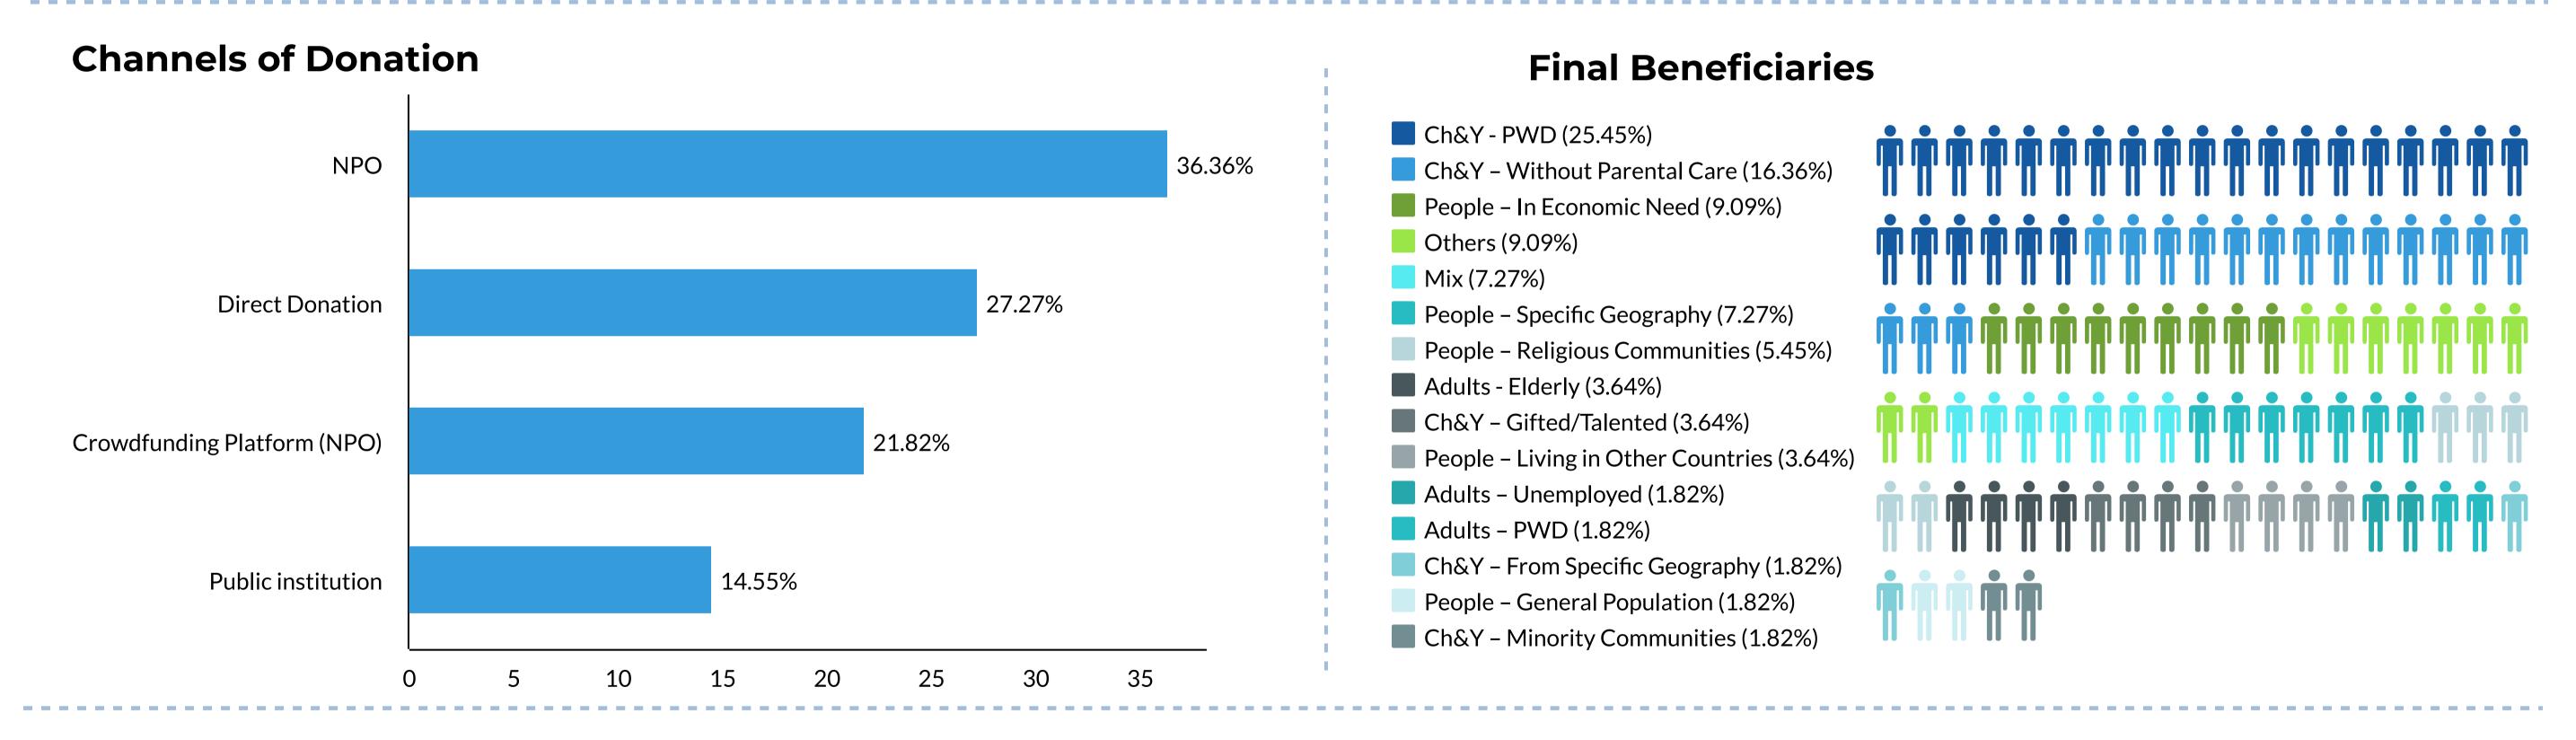

# Main DONORS by number of donations

- **#1 Credins Bank**
- **#2 Fondacioni Firdeus**
- **#3 Vodafone Albania**

**Direct Donation -** Donation that is carried out directly from the donor to the recipient

**PWD** – Persons with disabilities

**Group of Donors -** Large or small groups of individuals who donate

**Mixed** - Donations which are combined by more than one category/municipality

Crowdfunding Platform (Individuals or families) - donations that are channeled through online crowdfunding platforms created by individuals or families

Crowdfunding Platform (NPO) - donations channeled through online crowdfunding platforms created by NPOs

**CH&Y** - Children and Youth