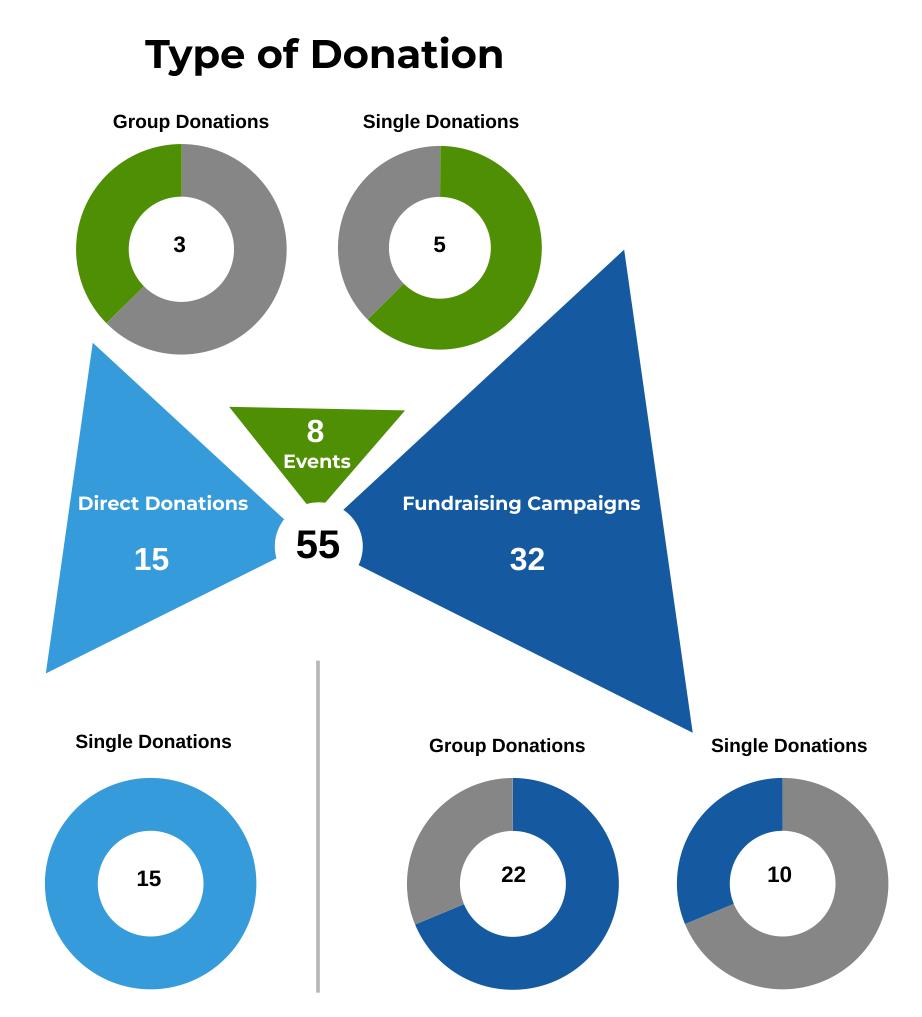

### Fundraising Campaigns

15 Call for Donations

Online and Social Media Crowdfunding Campaigns

Mega Campaigns

**Events** 

**8** Live Events

May 2022