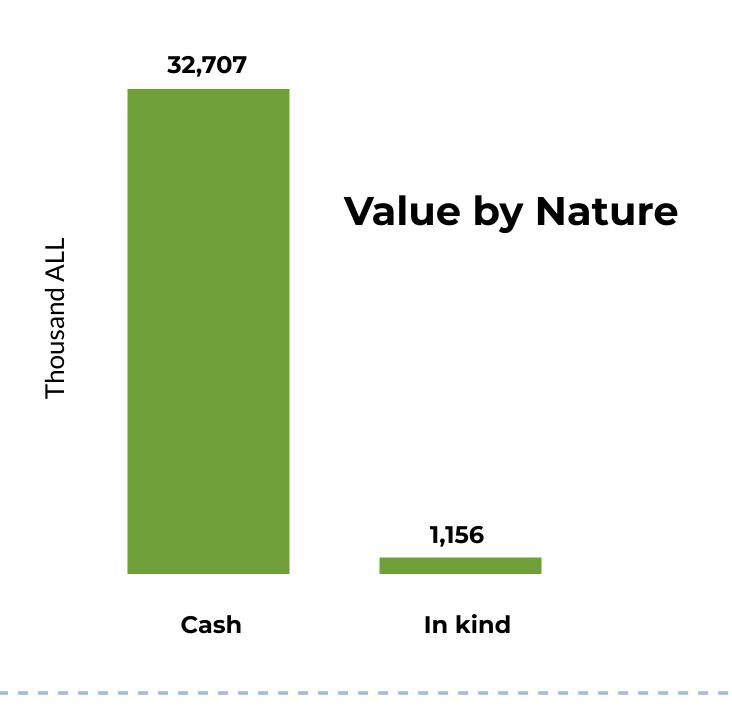

### Data on Philanthropic Activity

tracked through online and media platforms
May 2022







### Fundraising Campaigns

15 Call for Donations

Online and Social Media Crowdfunding Campaigns

Mega Campaigns

**Events** 

**8** Live Events

May 2022





## 3 main DONORS by value of donations

### #1 Group of Donors - 47,600,000 ALL

Online and social media crowdfunding campaign 'Të shpëtojmë jetën e Erkidit!' to help, the little baby who was born prematurely and risked blindness.

### #2 Top Channel - 40,460,000 ALL

Response to the appeal for help for two children Sonjela and Enes, in support of their healthcare.

### #3 Arben- 10,537,635 ALL

Immigrant from Austria, Arben responds to the appeal of the Haxhiaj family from Shkodra, for the reconstruction of their house.

# Main DONORS by number of donations

- **#1 Credins Bank**
- **#2 Fondacioni Firdeus**
- **#3 Vodafone Al