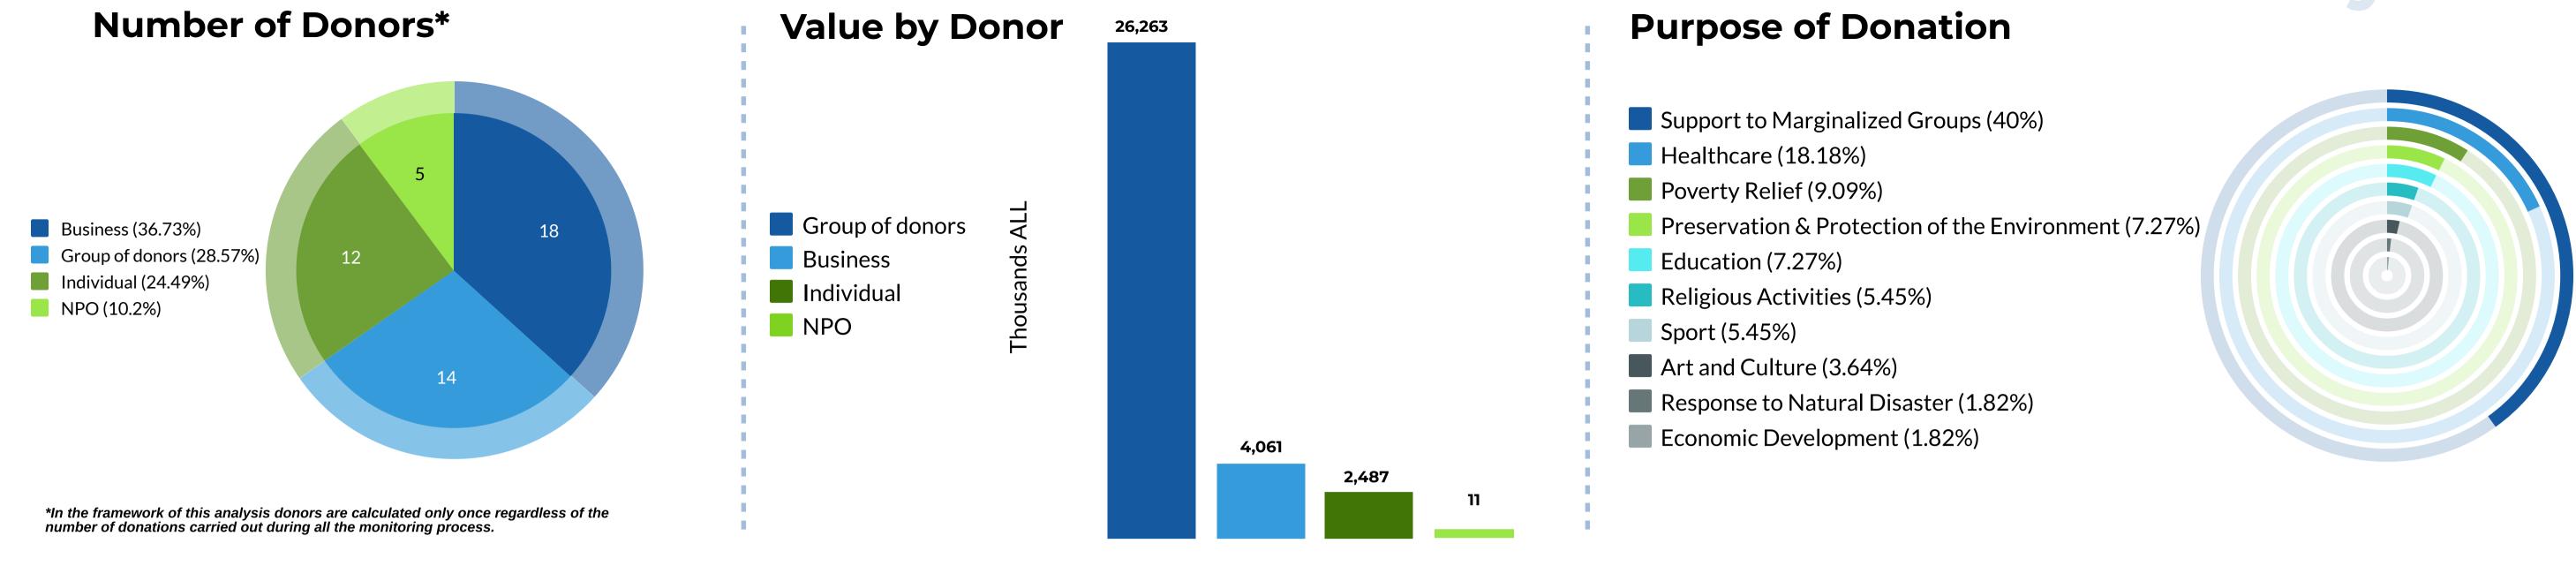

## 3 main DONORS by value of donations

### #1 Group of Donors - 47,600,000 ALL

Online and social media crowdfunding campaign 'Të shpëtojmë jetën e Erkidit!' to help, the little baby who was born prematurely and risked blindness.

### #2 Top Channel - 40,460,000 ALL

Response to the appeal for help for two children Sonjela and Enes, in support of their healthcare.

### #3 Arben- 10,537,635 ALL

Immigrant from Austria, Arben responds to the appeal of the Haxhiaj family from Shkodra, for the reconstruction of their house.

# Main DONORS by number of donations

- **#1 Credins Bank**
- **#2 Fondacioni Firdeus**
- **#3 Vodafone Albania**

**Direct Donation -** Donation that is carried out directly from the donor to the recipient