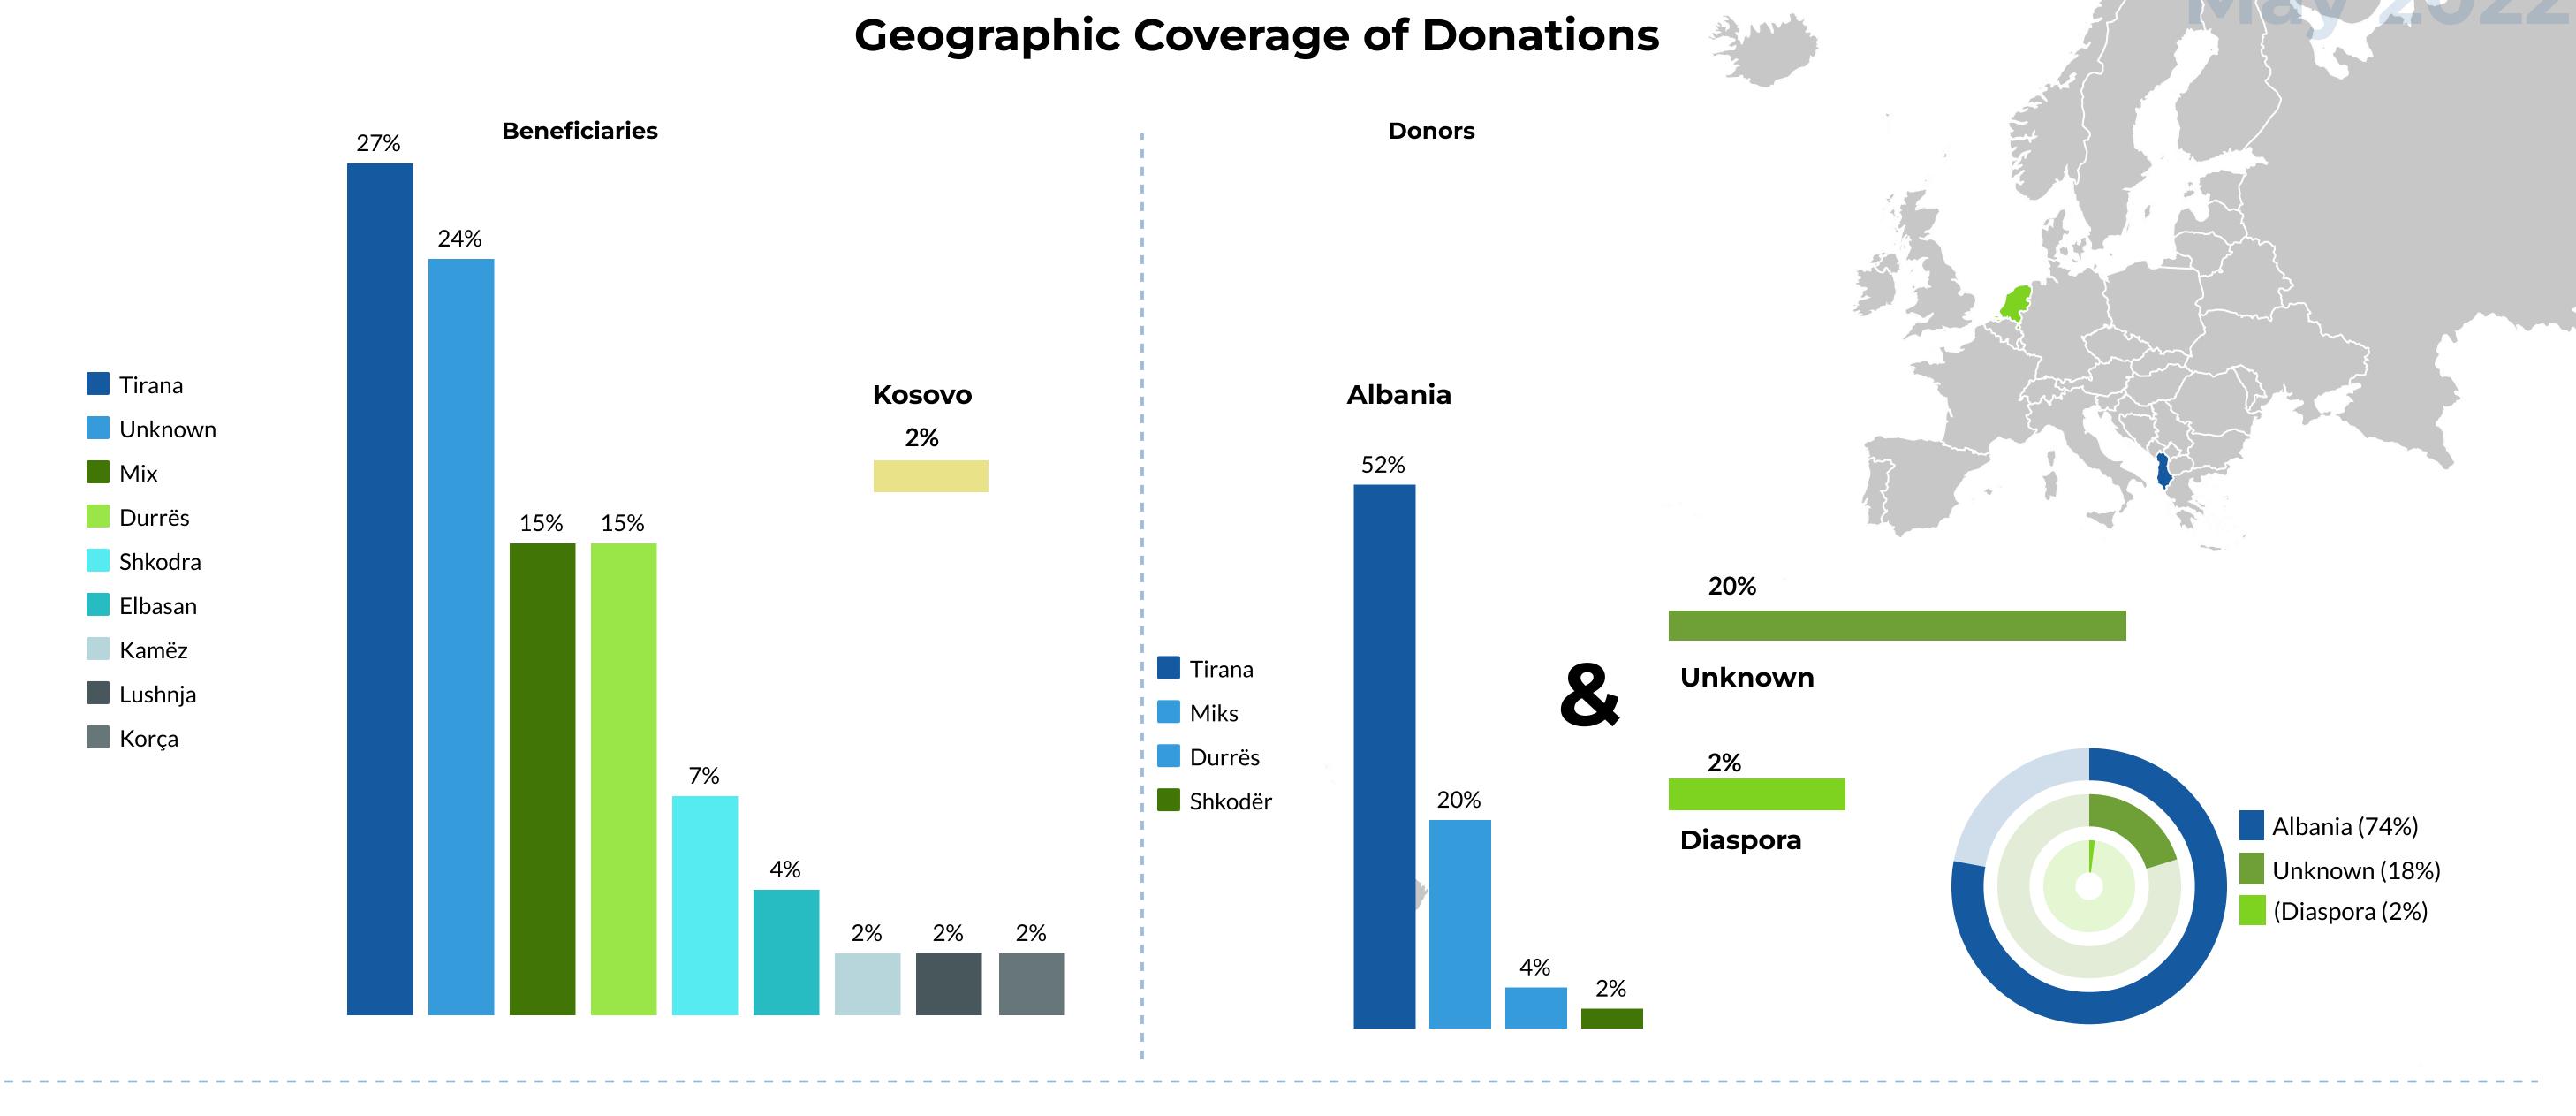

## 3 main DONORS by value of donations

### #1 Group of Donors - 47,600,000 ALL

Online and social media crowdfunding campaign 'Të shpëtojmë jetën e Erkidit!' to help, the little baby who was born prematurely and risked blindness.

### #2 Top Channel - 40,460,000 ALL

Response to the appeal for help for two children Sonjela and Enes, in support of their healthcare.

### #3 Arben- 10,537,635 ALL

Immigrant from Austria, Arben responds to the appeal of the Haxhiaj family from Shkodra, for the reconstruction of their house.