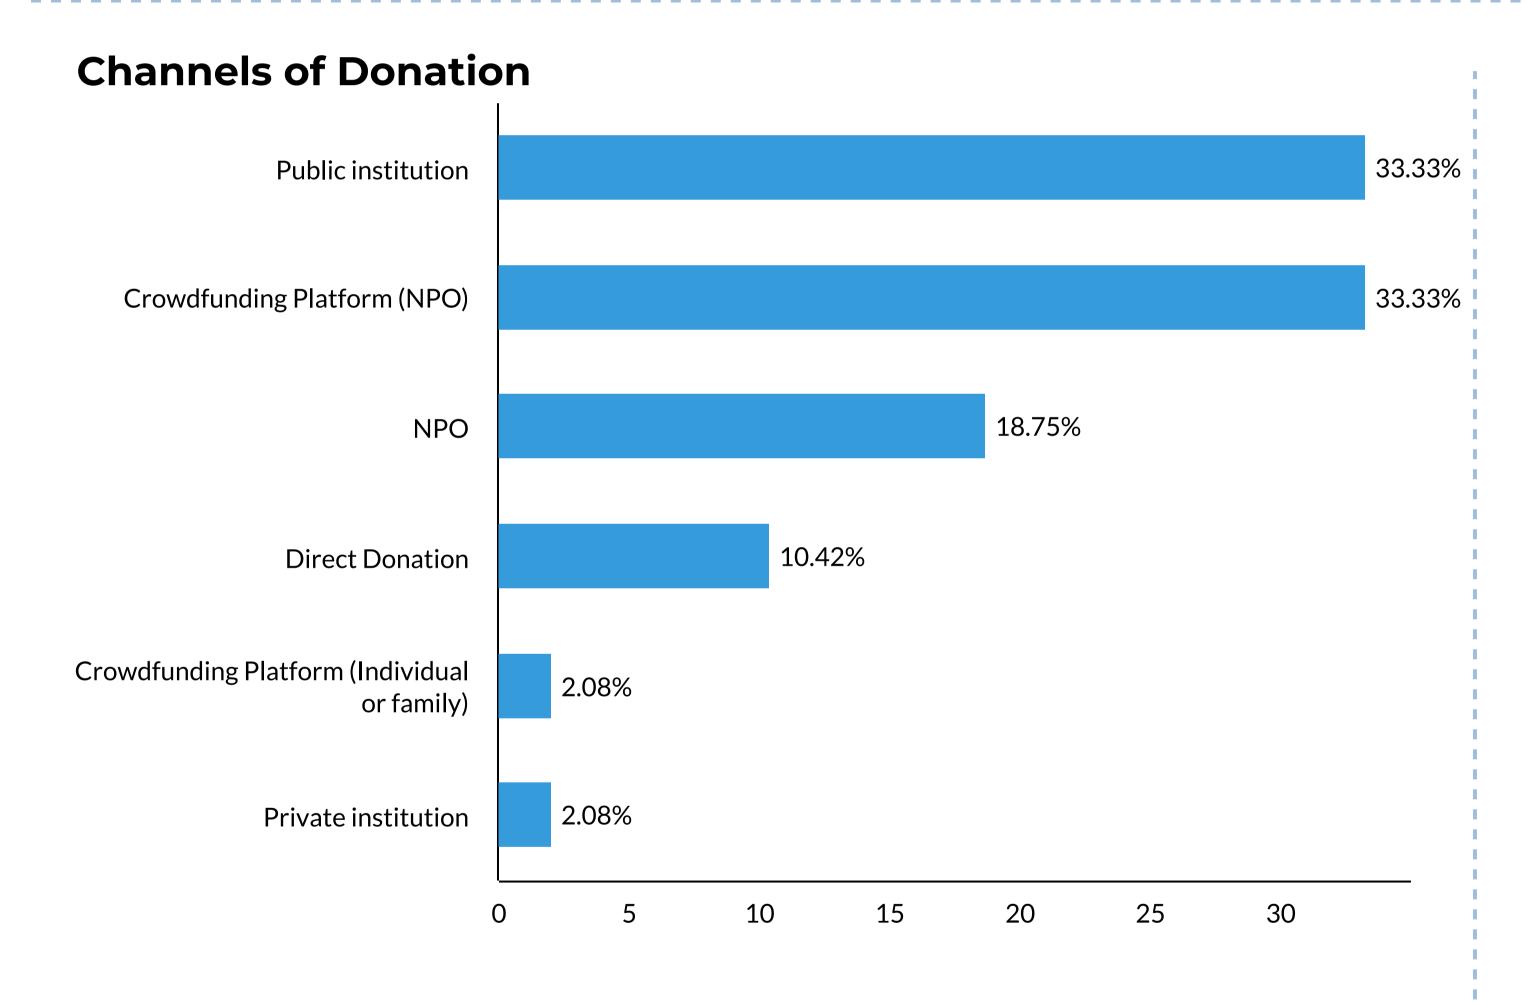

# 3 MAIN DONOR by number of donations

- **#1 Credins Bank**
- **#2 Vodafone Albania**
- **#3 One Telecomunications**

**Direct Donation -** Donation that is carried out directly from the donor to the recipient