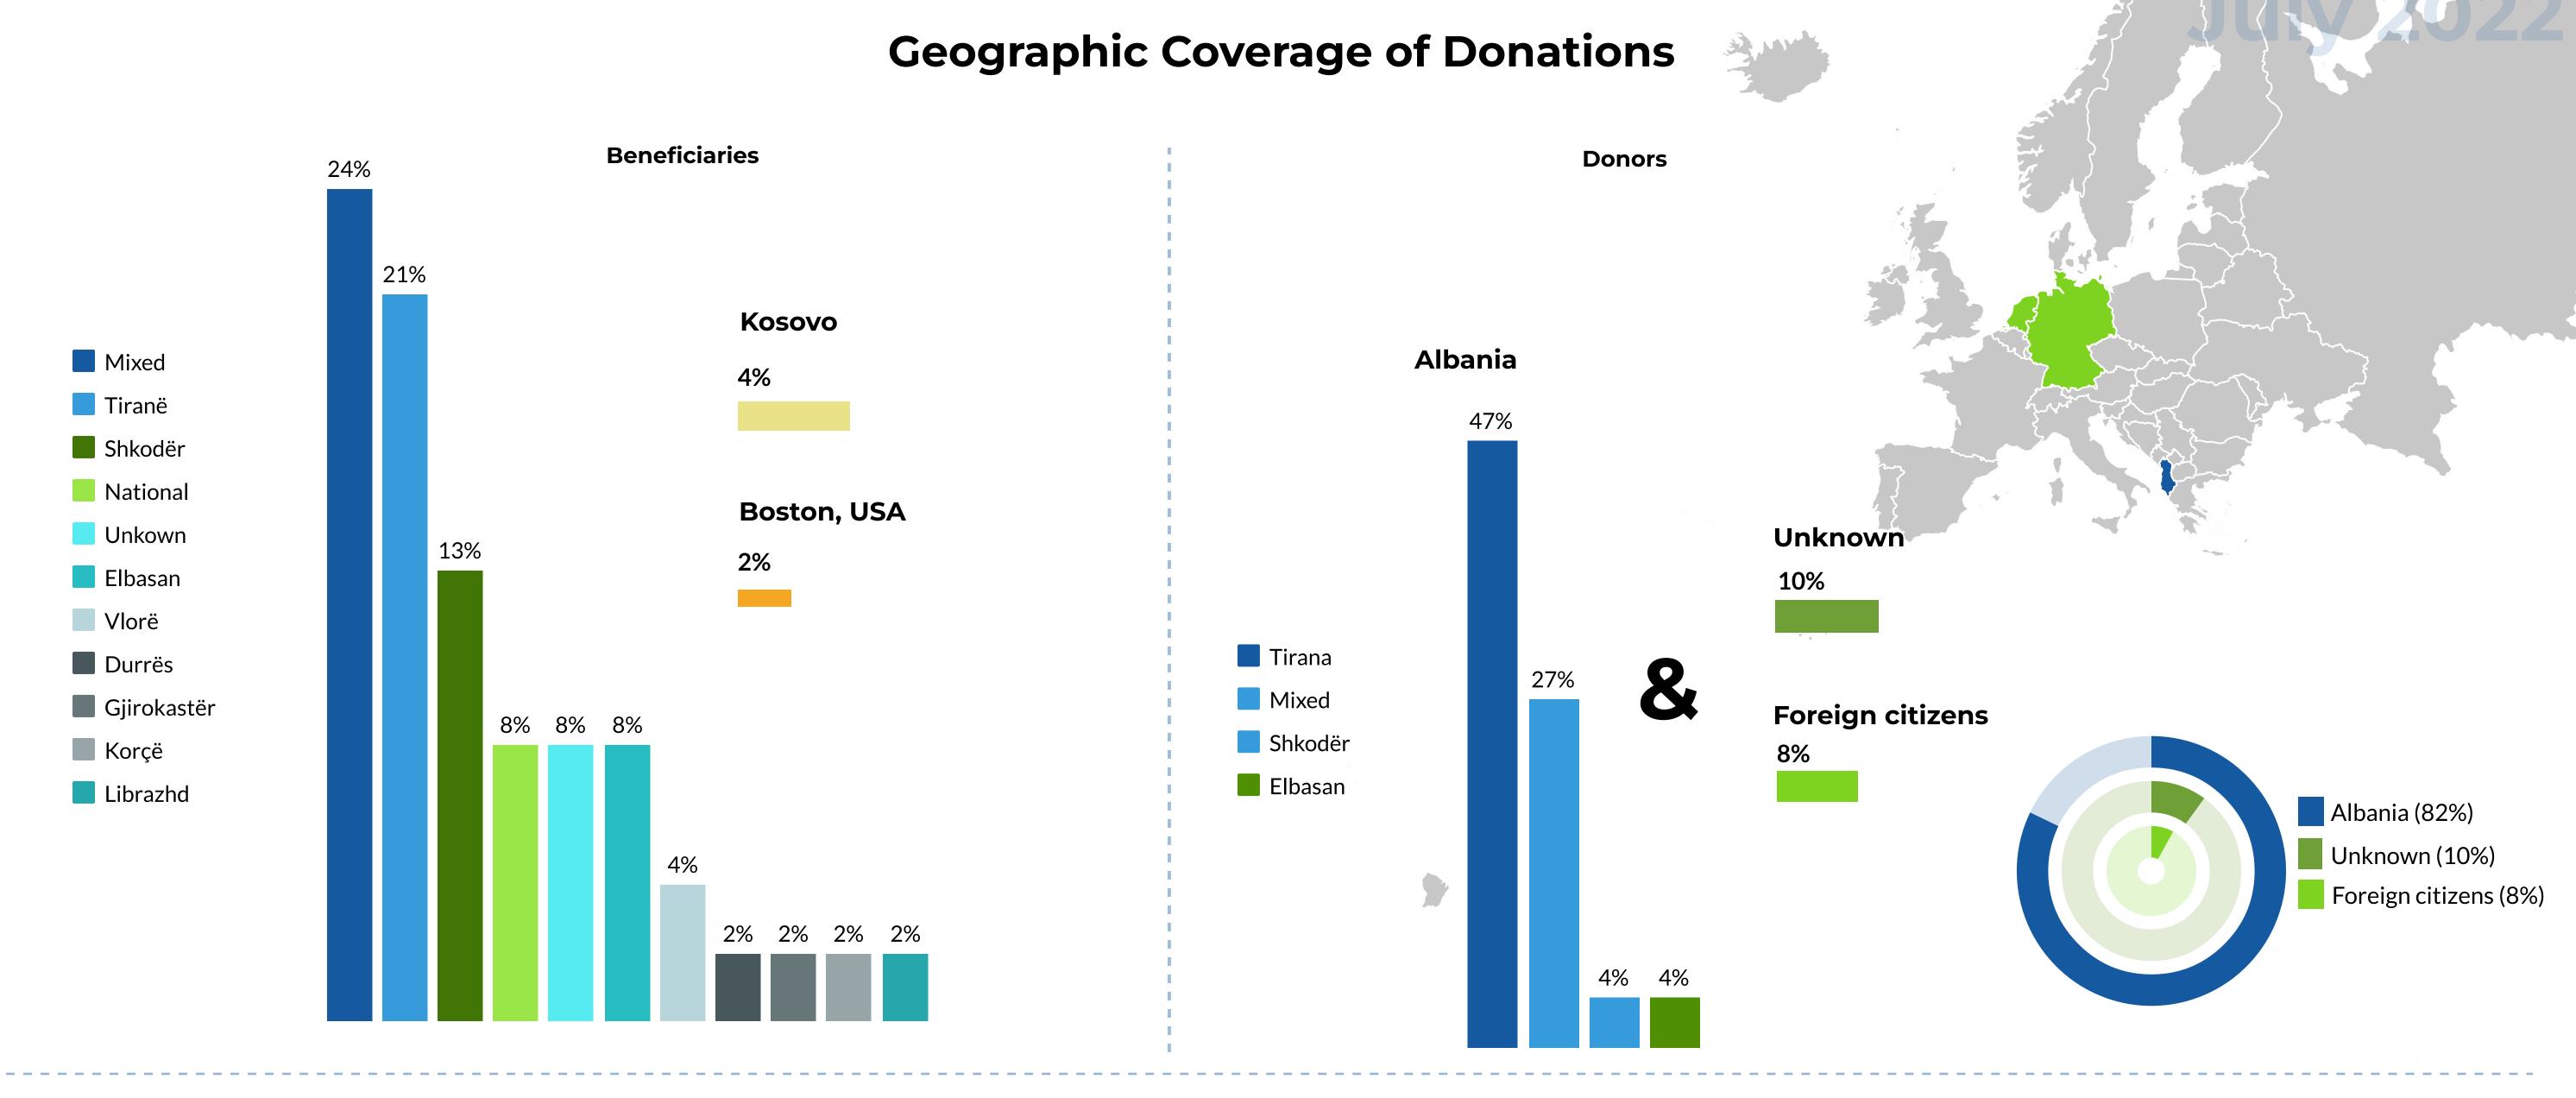

ts (2.08%) Ch&Y – From Minority Communities (2.08%) Adults -PWD (2.08%) Adults – Unemployed (2.08%) Adults - Homeless (2.08%) Adults - Elderly (2.08%)



## 3 MAIN DONORS by value of donations

#### #1 Group of Donors - 14,347,360 ALL

Fundraising campaign **"Të kthejmë lotët e dëshpërimit në lot gëzimi!"**, in support of children with health problems.

#### #2 Group of Donors - 13,596,682 ALL

Fundraising campaign "**Të ndihmojmë ata me më pak fat se ne!**", in support of people suffering from serious terminal illnesses.

#### #3 ABI Bank - 11,480,000 ALL

Campaign **"Parteritet për Zhvillim",** ABI Bank supports 50 micro and small businesses affected by the earthquake.

# 3 MAIN DONOR by number of donations

- **#1 Credins Bank**
- **#2 Vodafone Albania**
- **#3 One Telecomunications**



**Direct Donation -** Donation that is carried out directly from the donor to the recipient

**Fundraising campaign** - Fundraising that occurs during a certain period of time for a particular social cause

**Event -** is short-term fundraising effort organized to raise funds for a specific purpose

**Mega Campaign** - Campaigns promoted on many platforms simultaneously (crowdfunding, social media, visual media, etc.) **Poverty Relief** - Donations carried out with the aim to mitigate poverty for individuals or families living in economic difficulties or affected by previous natural disasters

Seasonal Giving - Donations made during the holidays season

**General Public-** Groups of people or individuals who were assisted through economic or material aid in cases of recovery from natural