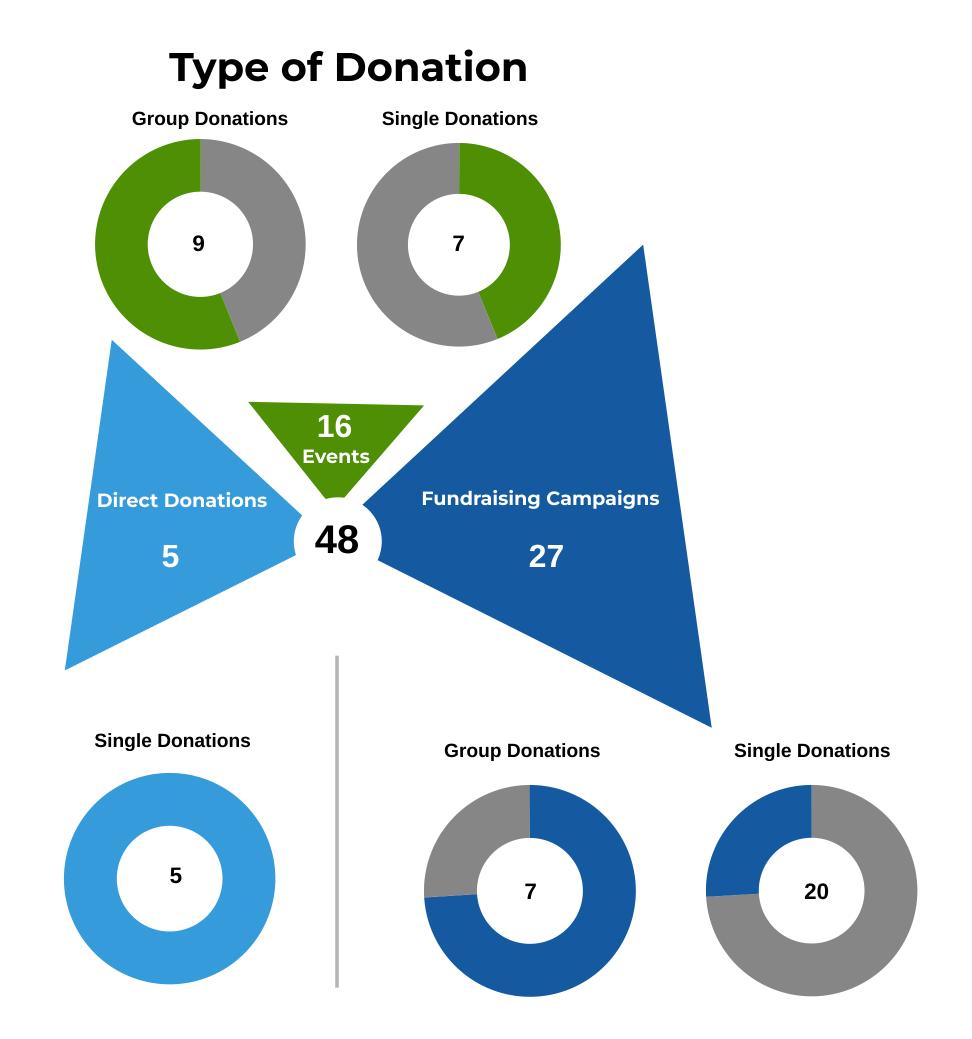

### **Fundraising Campaigns**

| 10 C | all for | <b>Donations</b> |
|------|---------|------------------|
|------|---------|------------------|

- Platform
- Online and Social
  Media Crowdfunding
  Campaigns
- 8 Online Crowdfunding Campaigns

6,391
donors tracked from

crowdfunding campaigns, Facebook Social Impact platform and mega campaigns

Mega Campaigns

**Events** 

**6** Live Events

July 2022

**Fundraising campaign** - Fundraising that occurs during a certain period of time for a particular social cause

**Event -** is short-term fundraising effort organized to raise funds for a specific purpose