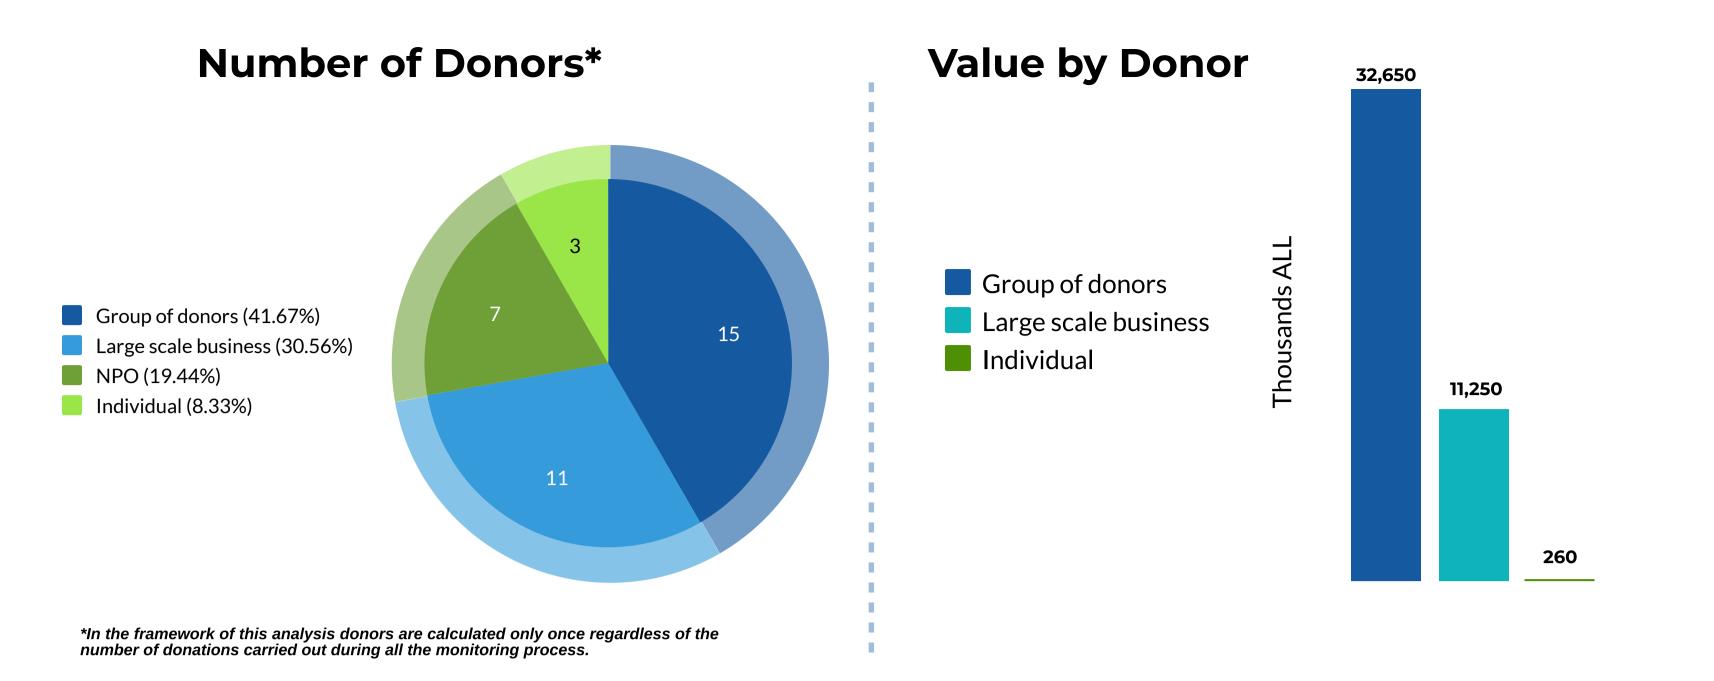

## 3 MAIN DONORS by value of donations

#### #1 Group of Donors - 14,347,360 ALL

Fundraising campaign **"Të kthejmë lotët e dëshpërimit në lot gëzimi!"**, in support of children with health problems.

#### #2 Group of Donors - 13,596,682 ALL

Fundraising campaign "**Të ndihmojmë ata me më pak fat se ne!**", in support of people suffering from serious terminal illnesses.

#### #3 ABI Bank - 11,480,000 ALL

Campaign **"Parteritet për Zhvillim",** ABI Bank supports 50 micro and small businesses affected by the earthquake.