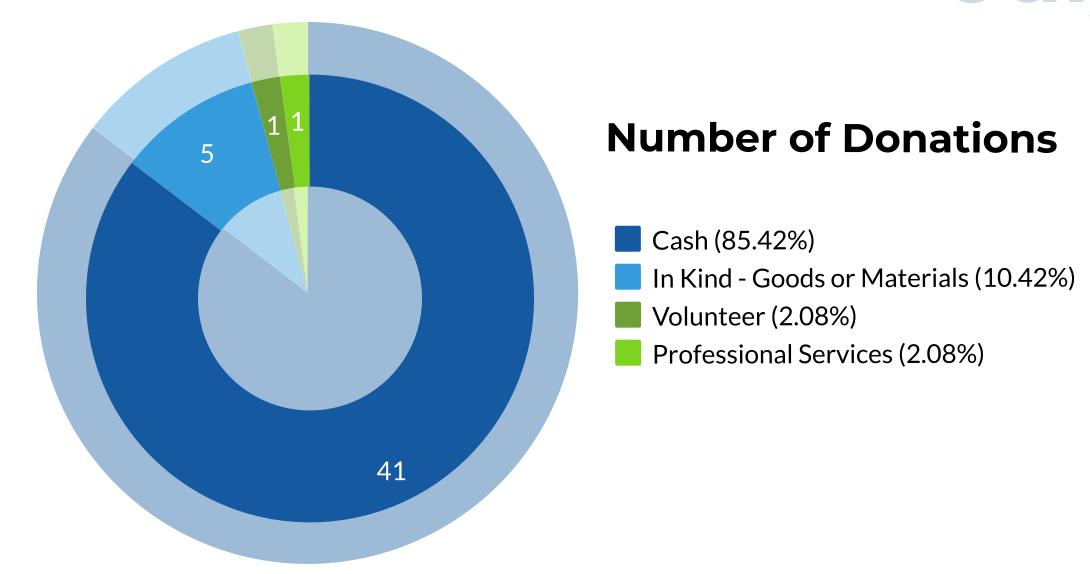

### Data on Philanthropic Activity

tracked through online and media platforms

July 2022







### **Fundraising Campaigns**

| 10 C | all for | <b>Donations</b> |
|------|---------|------------------|
|------|---------|------------------|

- Platform
- Online and Social
  Media Crowdfunding
  Campaigns
- 8 Online Crowdfunding Campaigns

6,391
donors tracked from

crowdfunding campaigns, Facebook Social Impact platform and mega campaigns

Mega Campaigns

**Events** 

**6** Live Events

July 2022







#### **Final Beneficiaries** People – Specific Geography (29.17%) Ch&Y - PWD (10.42%) People - Economic Need (8.33%) Ch&Y - General (8.33%) Ch&Y - Economic Need (6.25%) Ch&Y - Health Problems (6.25%) Mixed (4.17%) Ch&Y – Without Parental Care (4.17%) People - Health Problems (4.17%) People – General Population (4.17%) Ch&Y – Specific Geography (2.08%) Women and Children - with Inf