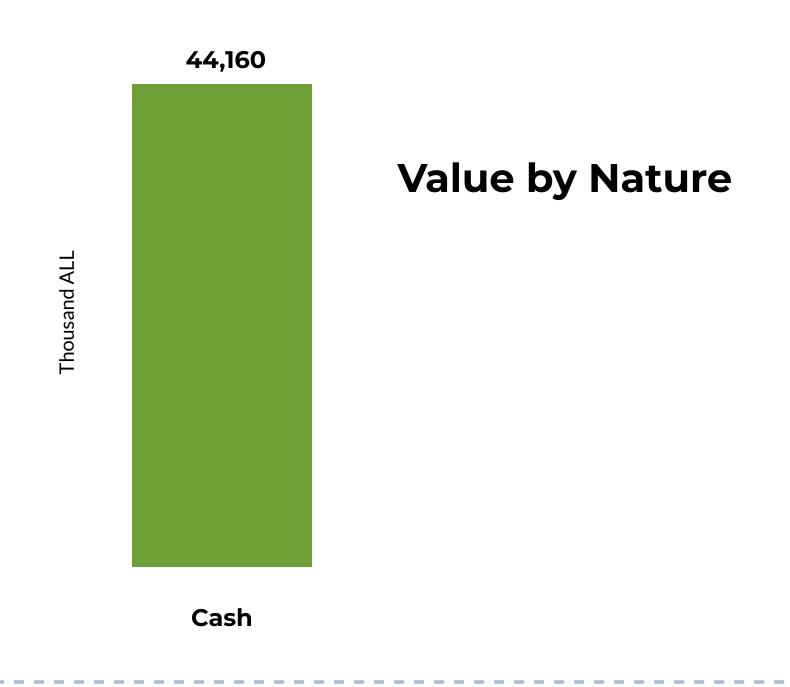

### Data on Philanthropic Activity

tracked through online and media platforms

July 2022







### **Fundraising Campaigns**

| 10 C | all for | <b>Donations</b> |
|------|---------|------------------|
|------|---------|------------------|

- Platform
- Online and Social
  Media Crowdfunding
  Campaigns
- 8 Online Crowdfunding Campaigns

6,391
donors tracked from

crowdfunding campaigns, Facebook Social Impact platform and mega campaigns

Mega Campaigns

**Events** 

**6** Live Events

July 2022







#### **Final Beneficiaries** People – Specific Geography (29.17%) Ch&Y - PWD (10.42%) People - Economic Need (8.33%) Ch&Y - General (8.33%) Ch&Y - Economic Need (6.25%) Ch&Y - Health Problems (6.25%) Mixed (4.17%) Ch&Y – Without Parental Care (4.17%) People - Health Problems (4.17%) People – General Population (4.17%) Ch&Y – Specific Geography (2.08%) Women and Children - with I