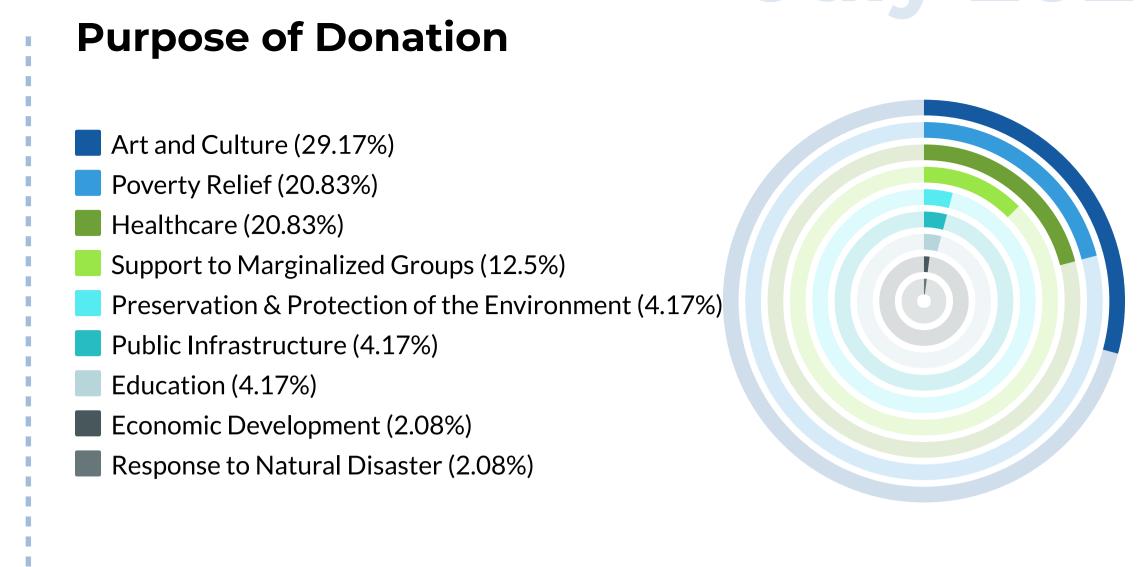

### Data on Philanthropic Activity

tracked through online and media platforms

July 2022







### **Fundraising Campaigns**

| 10 C | all for | <b>Donations</b> |
|------|---------|------------------|
|------|---------|------------------|

- Platform
- Online and Social
  Media Crowdfunding
  Campaigns
- 8 Online Crowdfunding Campaigns

6,391
donors tracked from

crowdfunding campaigns, Facebook Social Impact platform and mega campaigns

Mega Campaigns

**Events** 

**6** Live Events

July 2022







#### **Final Beneficiaries** People – Specific Geography (29.17%) Ch&Y - PWD (10.42%) People - Economic Need (8.33%) Ch&Y - General (8.33%) Ch&Y - Economic Need (6.25%) Ch&Y - Health Problems (6.25%) Mixed (4.17%) Ch&Y – Without Parental Care (4.17%) People - Health Problems (4.17%) People – General Population (4.17%) Ch&Y – Specific Geography (2.08%) Women and Children - with Infants (2.08%) Ch&Y – From Minority Communities (2.08%) Adults -PWD (2.08%) Adults – Unemployed (2.08%) Adults - Homeless (2.08%) Adults - Elderly (2.08%)



## 3 MAIN DONORS by value of donations

#### #1 Group of Donors - 14,347,360 ALL

Fundraising campaign **"Të kthejmë lotët e dëshpërimit në lot gëzimi!"**, in support of children with health problems.

#### #2 Group of Donors - 13,596,682 ALL

Fundraising c