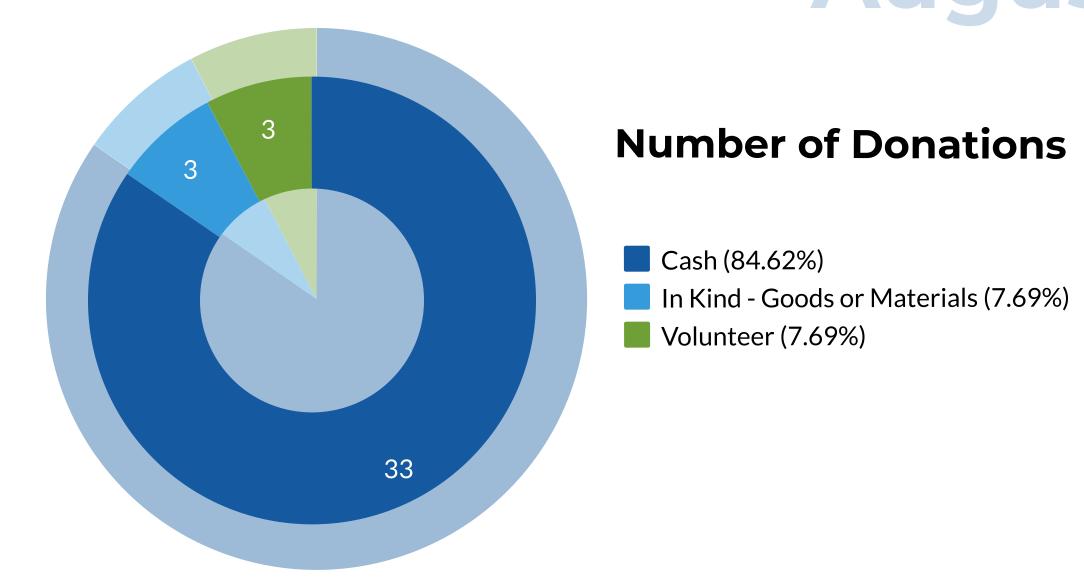

## Data on Philanthropic Activity

tracked through online and media platforms
August 2022







### **Fundraising Campaigns**

13 Call for Donations

4 Media Crowdfunding Campaigns

1 Mega Campaign

11 Online Crowdfunding Campaigns

**Online and Social** 

1,624
donors tracked through Crowdfunding Campaigns

### **Events**

**8** Live Events

August 2022









#### **Final Beneficiaries**

People - Specific Geography (15.38%)
Ch&Y - PWD (12.82%)
People - General Population (10.26%)
Adults - Health Issues (7.69%)
Animals (7.69%)
Ch&Y - Gifted / Talented (5.13%)
People - From Minority Communities (2.56%)
Ch&Y - Economic Need (2.56%)

People – Economic Need (20.51%)

Ch&Y - Without Parental Care (2.56%)
Ch&Y - From Minority Communities (2.56%)
Adults -PWD (2.56%)
Adults - Unemployed (2.56%)

People - Health Problems (2.56%)

Mixed (2.56%)



# 3 MAIN DONORS by value of donations