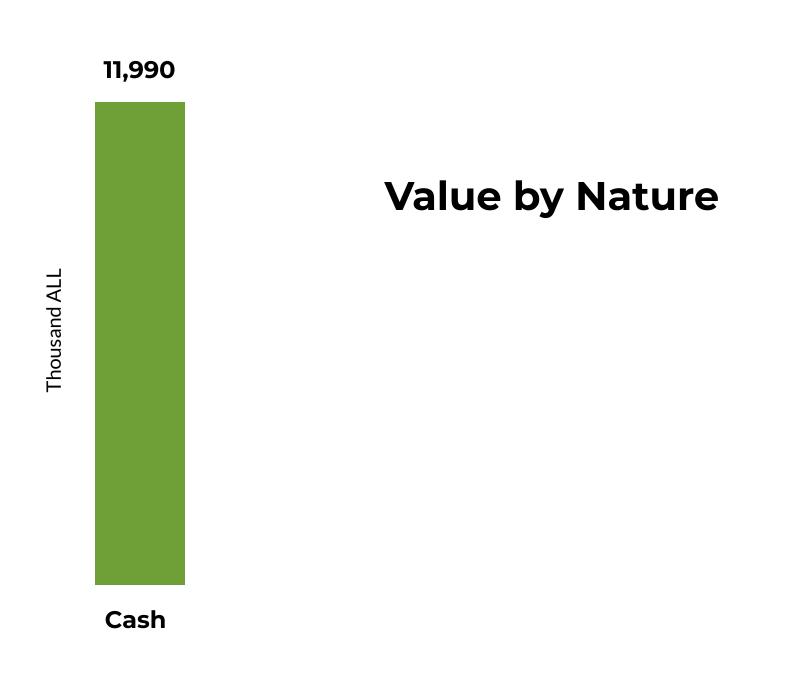

## Data on Philanthropic Activity

tracked through online and media platforms
August 2022







### **Fundraising Campaigns**

13 Call for Donations

4 Media Crowdfunding Campaigns

1 Mega Campaign

11 Online Crowdfunding Campaigns

**Online and Social** 

1,624
donors tracked through Crowdfunding Campaigns

### **Events**

**8** Live Events

August 2022









#### **Final Beneficiaries**

People - Specific Geography (15.38%)
Ch&Y - PWD (12.82%)
People - General Population (10.26%)
Adults - Health Issues (7.69%)
Animals (7.69%)
Ch&Y - Gifted / Talented (5.13%)
People - From Minority Communities (2.56%)
Ch&Y - Economic Need (2.56%)

People – Economic Need (20.51%)

Ch&Y - Without Parental Care (2.56%)
Ch&Y - From Minority Communities (2.56%)
Adults -PWD (2.56%)
Adults - Unemployed (2.56%)

People - Health Problems (2.56%)

Mixed (2.56%)



# 3 MAIN DONORS by value of donation