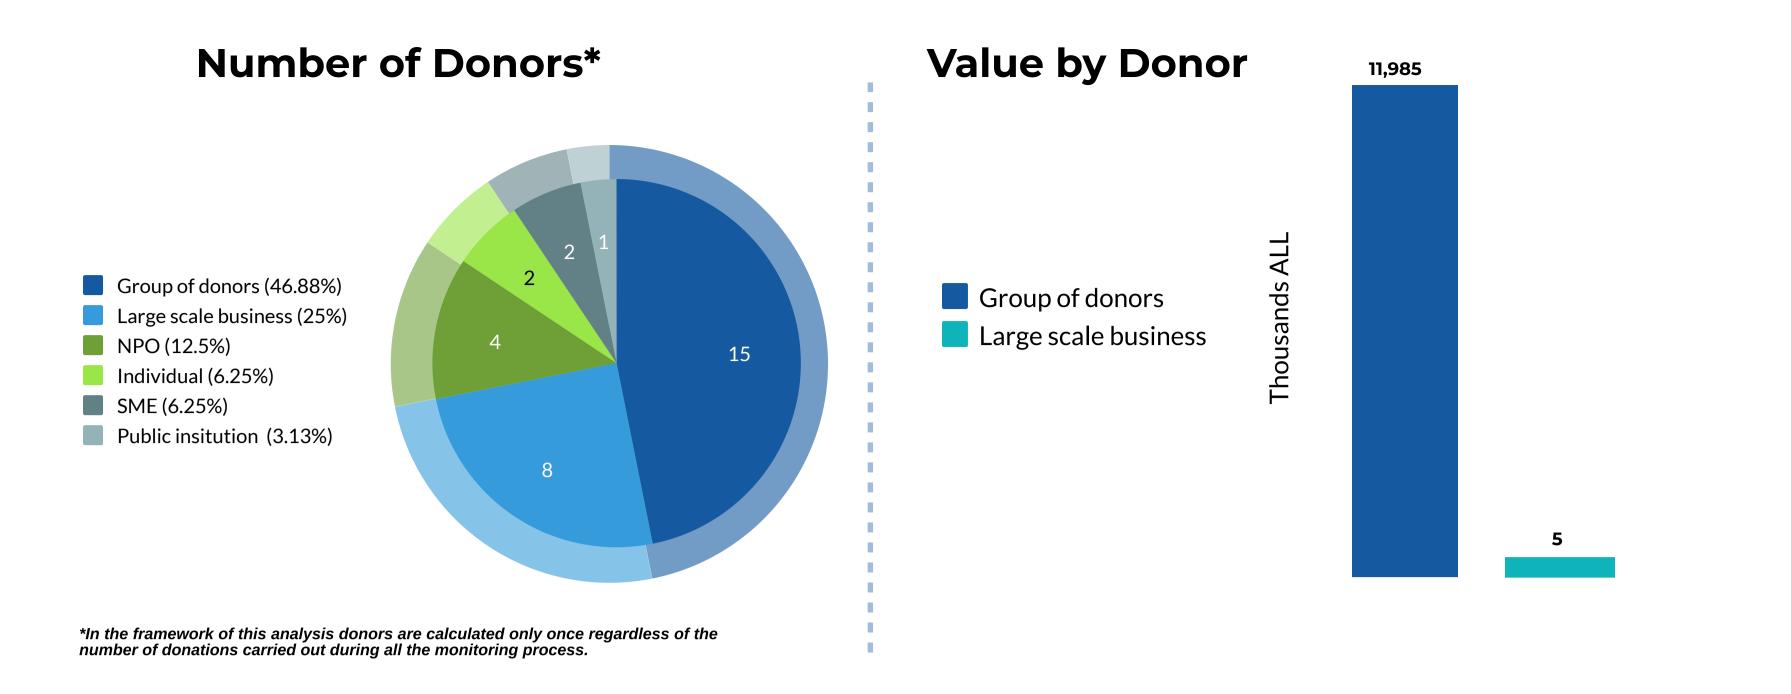

# 3 MAIN DONORS by value of donations

#1 Group of Donors - 3,839,850 ALL

Fundraising campaign "Please help Irma fight leukemia!", in support of Irma Gerxholli, diagnosed with acute Leukemia.

#2 Group of Donors - 3,789,480 ALL

Fundraising campaign "Help my mother to take her body bury to Albania!", in support of Nertila Muskaj and her family to return the body of the deceased mother to the homeland.

#3 Group of Donors - 2,364,515 ALL

Fundraising campaign "**Let's help my dad kick cancer!**" in support of Kujtim Malaj, who is in critical life conditions.

# 3 MAIN DONORS by number of donations

**#1 Credins Bank** 

#2 "Fundjavë Ndryshe" Foundation

**#3 Food Bank Albania** 

**Direct Donation -** Donation that is carried out directly from the donor to the recipient