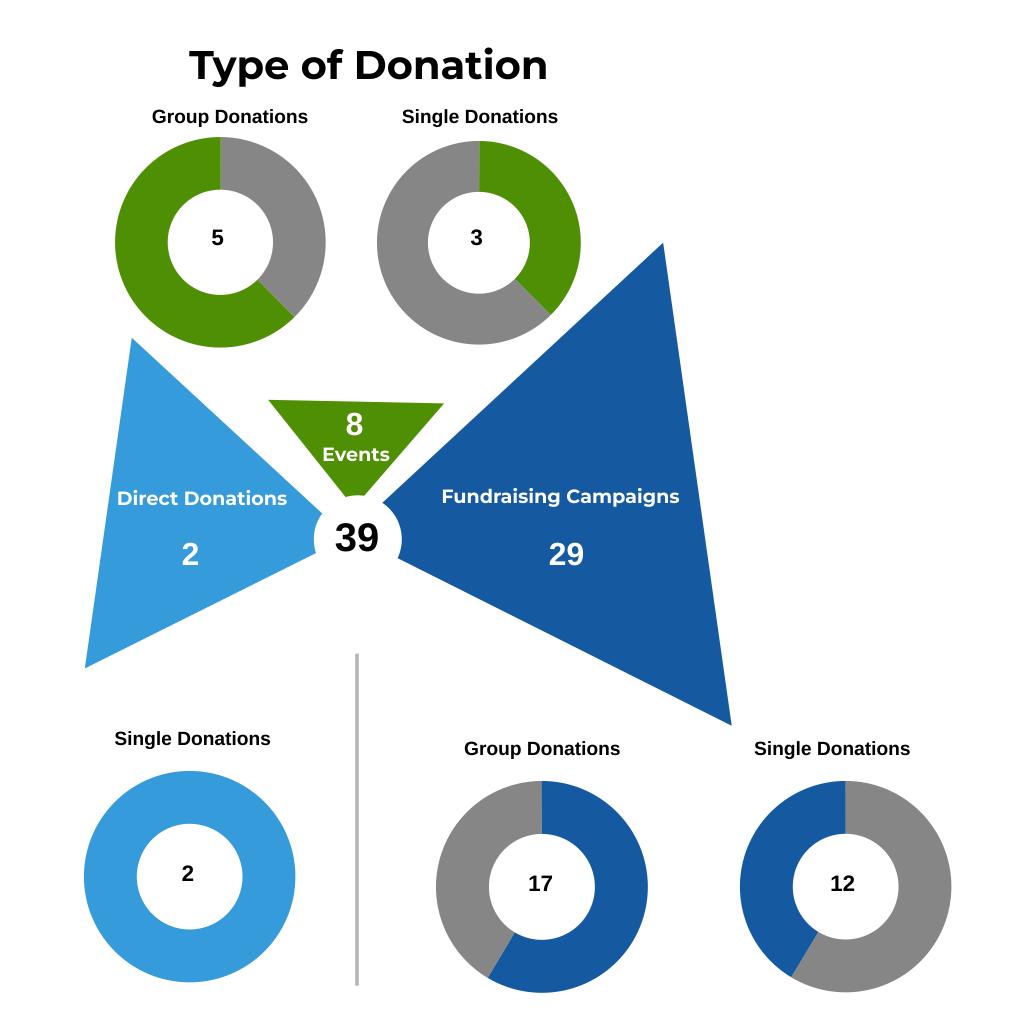

### **Fundraising Campaigns**

13 Call for Donations

4 Media Crowdfunding Campaigns

1 Mega Campaign

11 Online Crowdfunding Campaigns

**Online and Social** 

1,624
donors tracked through Crowdfunding Campaigns

### **Events**

**8** Live Events

August 2022