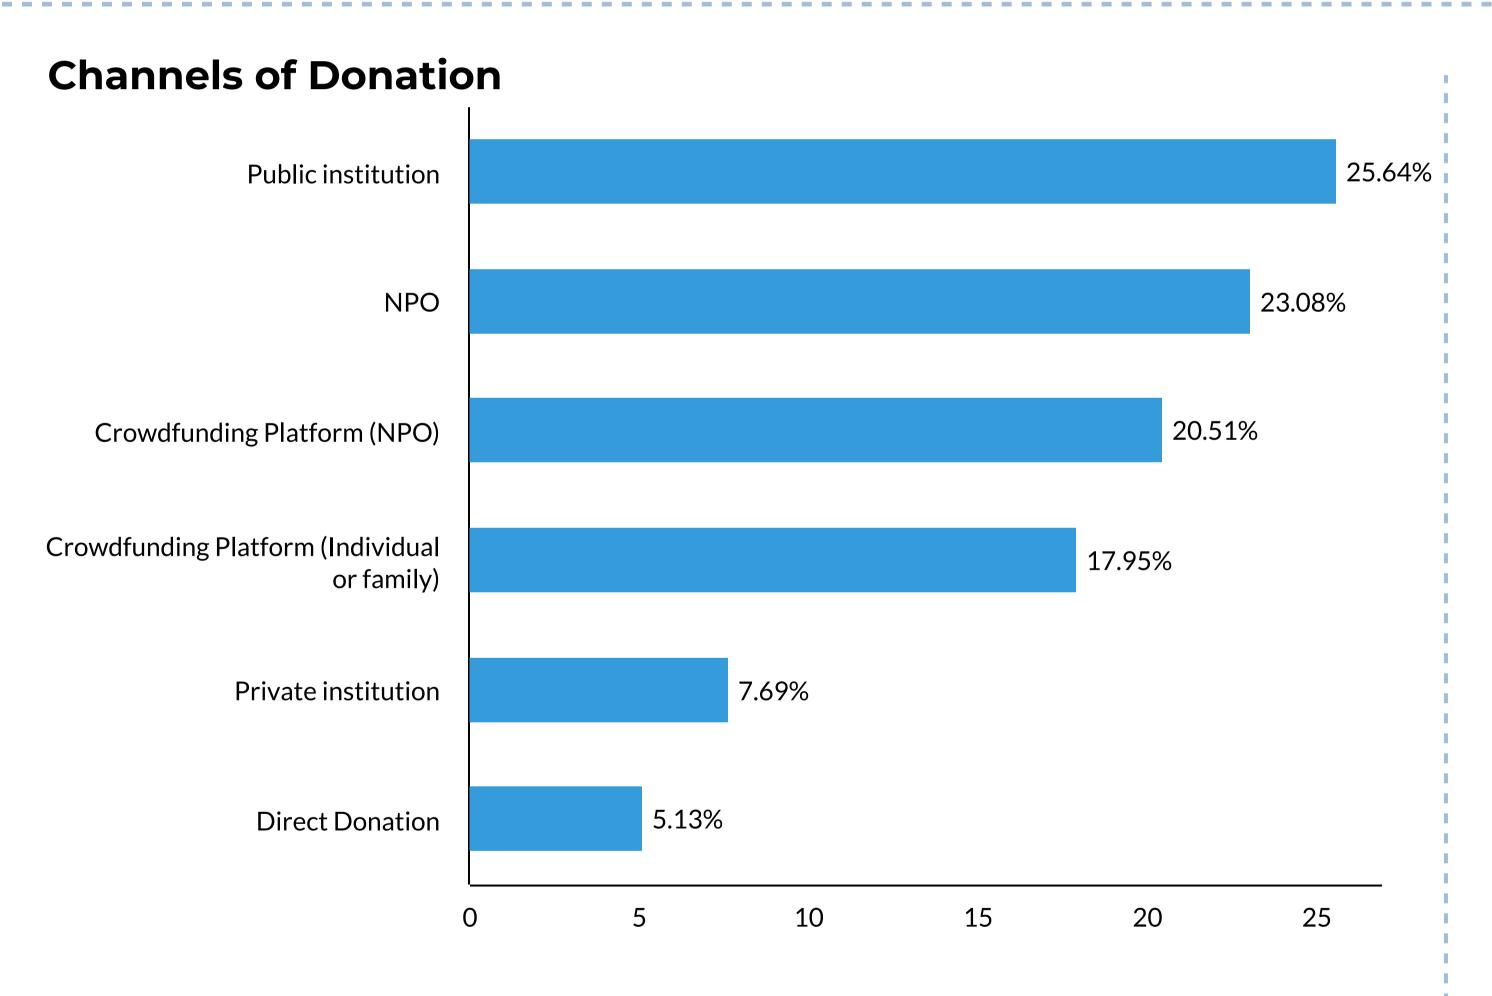

## Data on Philanthropic Activity

tracked through online and media platforms
August 2022







### **Fundraising Campaigns**

13 Call for Donations

4 Media Crowdfunding Campaigns

1 Mega Campaign

11 Online Crowdfunding Campaigns

**Online and Social** 

1,624
donors tracked through Crowdfunding Campaigns

### **Events**

**8** Live Events

August 2022









#### **Final Beneficiaries**

People - Specific Geography (15.38%)
Ch&Y - PWD (12.82%)
People - General Population (10.26%)
Adults - Health Issues (7.69%)
Animals (7.69%)
Ch&Y - Gifted / Talented (5.13%)
People - From Minority Communities (2.56%)
Ch&Y - Economic Need (2.56%)

People – Economic Need (20.51%)

Ch&Y - Without Parental Care (2.56%)
Ch&Y - From Minority Communities (2.56%)
Adults -PWD (2.56%)
Adults - Unemployed (2.56%)

People - Health Problems (2.56%)

Mixed (2.56%)



# 3 MAIN DONORS by value of donations

#1 Group of Donors - 3,839,850 ALL

Fundraising campaign "Please help Irma fight leukemia!", in support of Irma Gerxholli, diagnosed with acute Leukemia.

#2 Group of Donors - 3,789,480 ALL

Fundraising campaign "Help my mother to take her body bury to Albania!", in supp