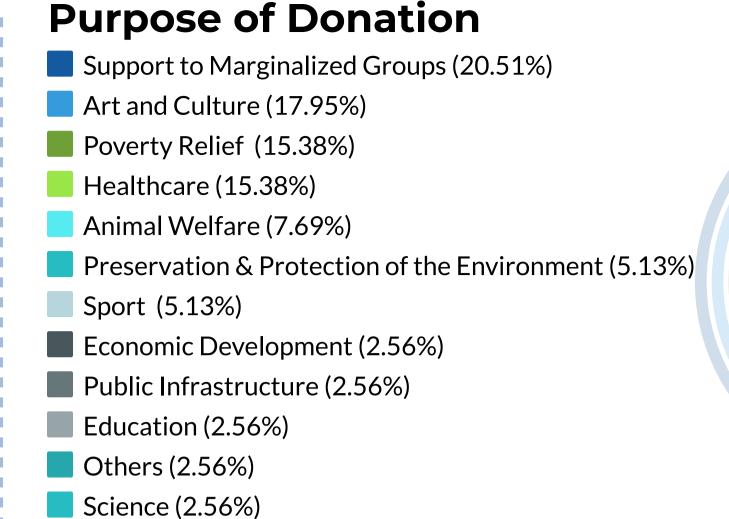

Mega Campaign - Campaigns promoted on many platforms simultaneously (crowdfunding, social media, visual media, etc.) Poverty Relief - Donations carried out with the aim to mitigate poverty for individuals or families living in economic difficulties or affected by previous natural disasters