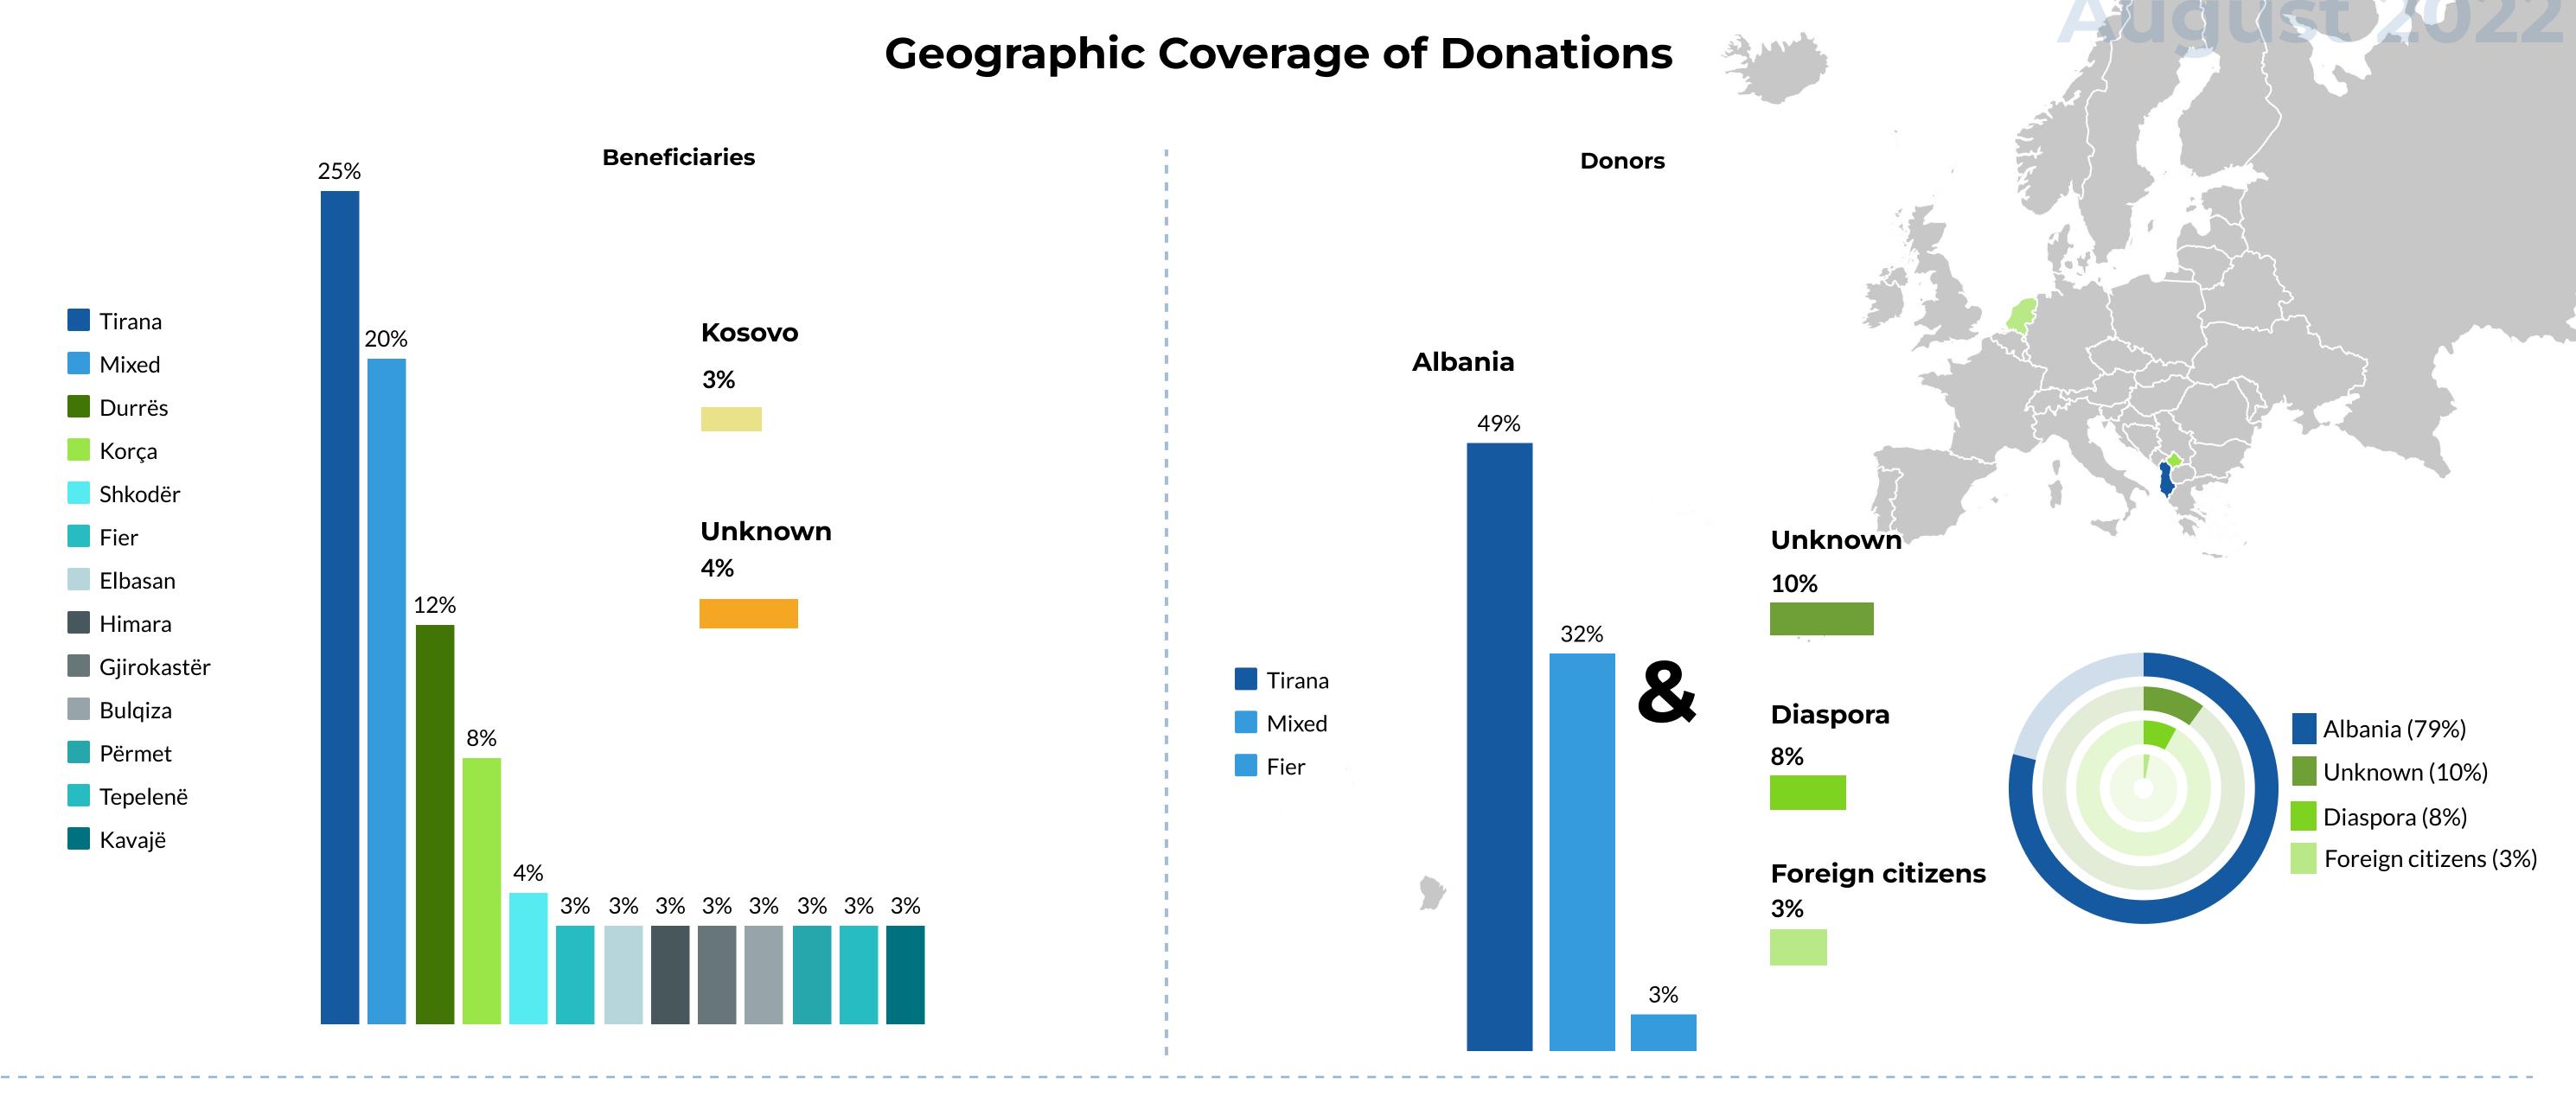

#### **Final Beneficiaries**

People - Specific Geography (15.38%)
Ch&Y - PWD (12.82%)
People - General Population (10.26%)
Adults - Health Issues (7.69%)
Animals (7.69%)
Ch&Y - Gifted / Talented (5.13%)
People - From Minority Communities (2.56%)
Ch&Y - Economic Need (2.56%)

People – Economic Need (20.51%)

Ch&Y - Without Parental Care (2.56%)
Ch&Y - From Minority Communities (2.56%)
Adults -PWD (2.56%)
Adults - Unemployed (2.56%)

People - Health Problems (2.56%)

Mixed (2.56%)