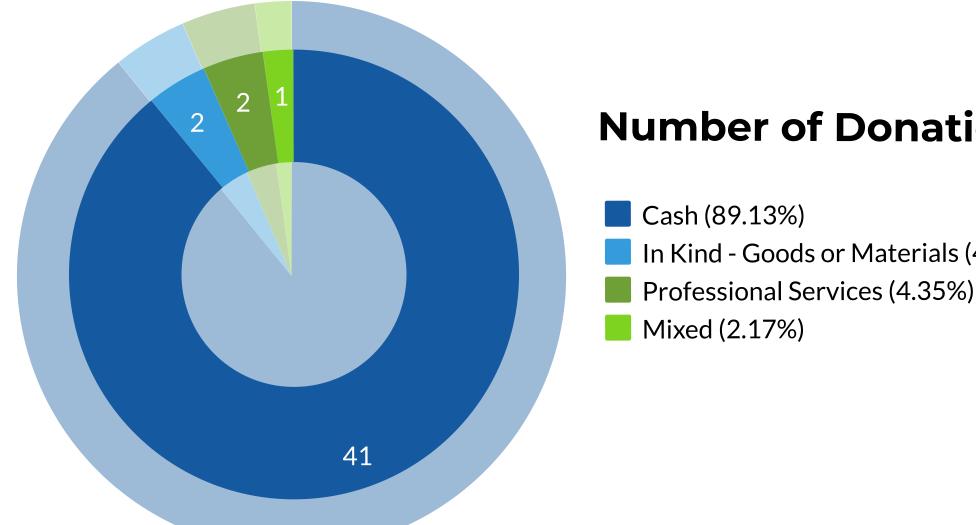

### Number of Donations

In Kind - Goods or Materials (4.35%)

T, ILU donors tracked through **Crowdfunding Campaigns** 

gns