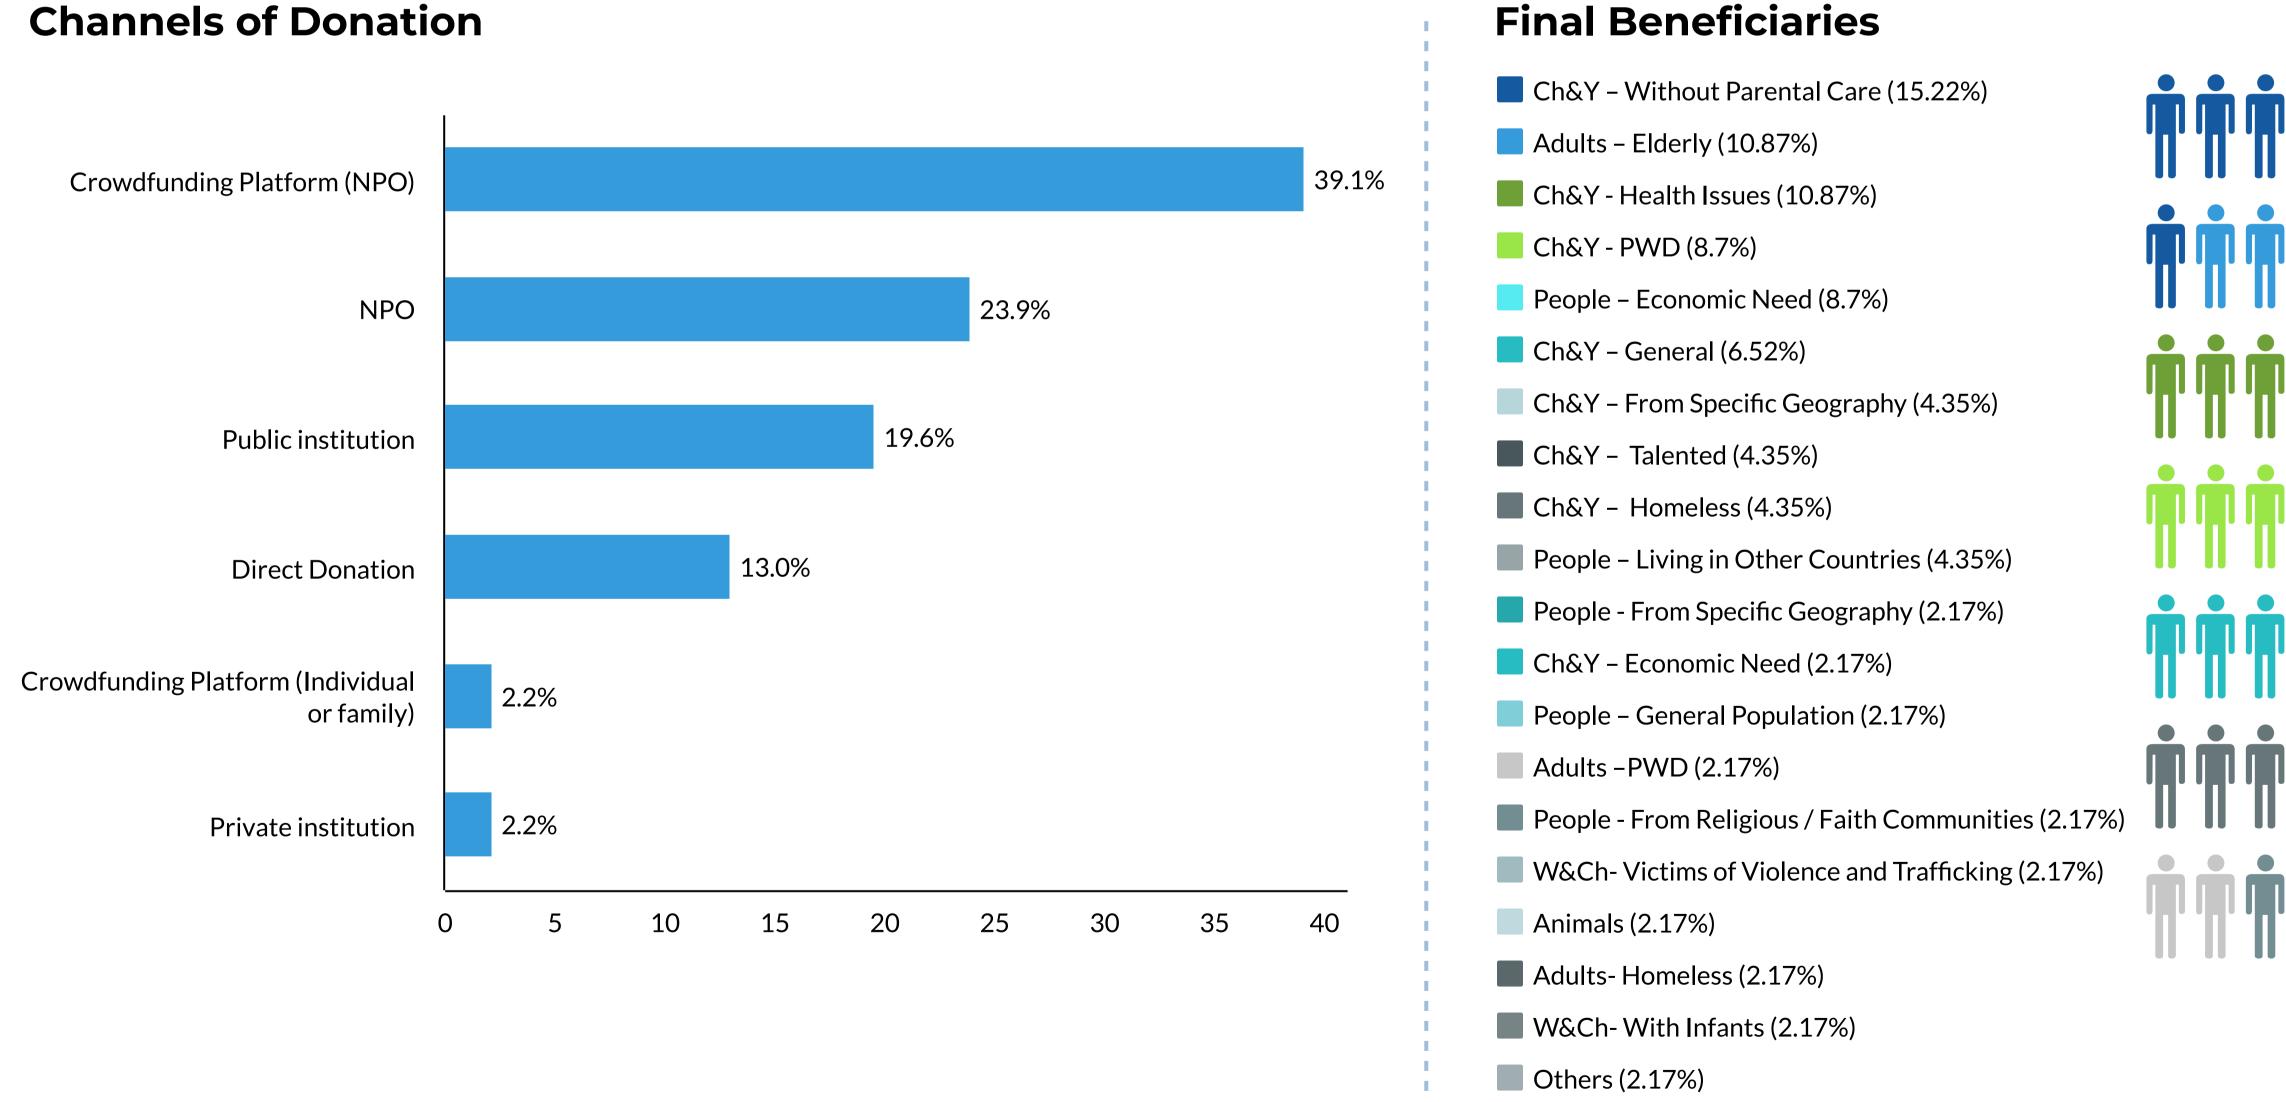

### **Channels of Donation**

**3 MAIN DONORS** by value of donations

- #1 Group of Donors 15,253,164 ALL Fundraising campaign "Let's save Jasmina's life!", in support of Jasmina who is in critical health condition.
- #2 Anonymous individual 1,740,000 ALL Fundraising campaign "Let's help Mesila", was supported by an Albanian citizen living in Germany who undertook to pay for Mesila's operation.
- #3 Group of Donors 1,538,460 ALL Fundraising campaign "Let's help Armir!", in support of 4-year-old Armir from Peja, who is in a critical life condition.

Group of Donors - Large or small groups of individuals who donate **Mixed -** Donations which are combined by more than one category/municipality **Crowdfunding Platform (Individuals or families) -** donations that are channeled through online crowdfunding platforms created by individuals or families **Crowdfunding Platform (NPO) -** donations channeled through online crowdfunding platforms created by NPOs **CH&Y** - Children and Youth **W&Ch** - Women and Children