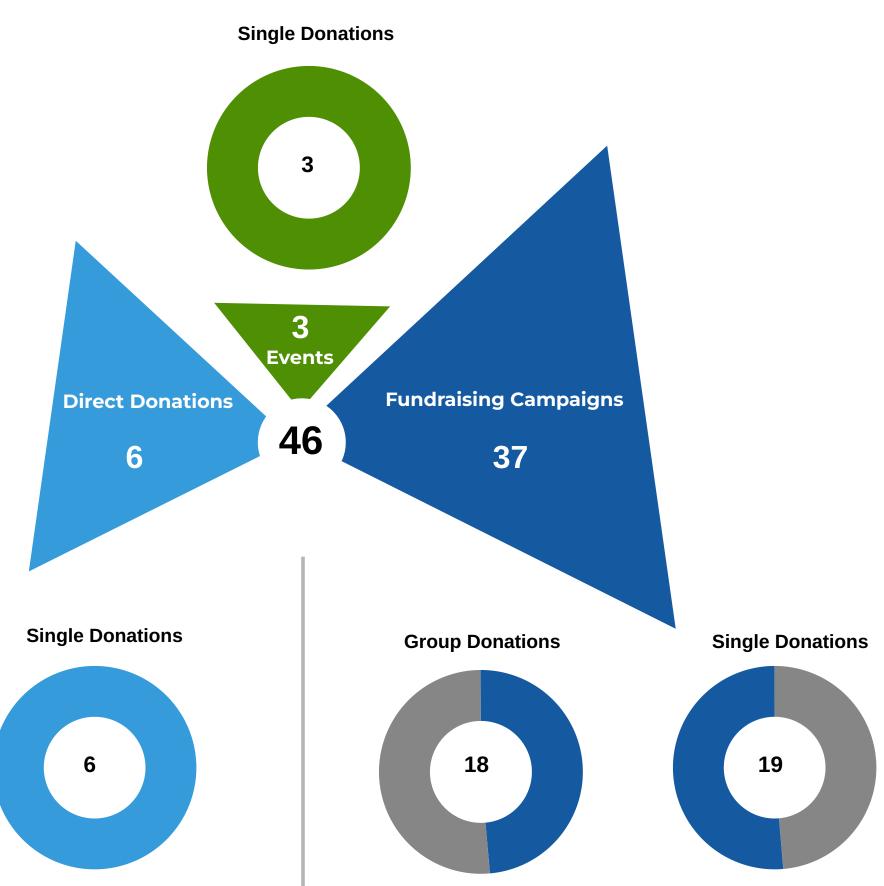

## Type of Donation

# **Fundraising Campaigns**

| 14     | <b>Call for Donations</b>                       | 15 | Social Media<br>and Crowdfunding<br>Campaigns |  |
|--------|-------------------------------------------------|----|-----------------------------------------------|--|
| 2      | Facebook Social<br>Impact Platform<br>Campaigns | 3  | Crowdfunding Campaig                          |  |
| 1      | Mega Campaign                                   |    |                                               |  |
| Events |                                                 |    |                                               |  |

**Live Events** 