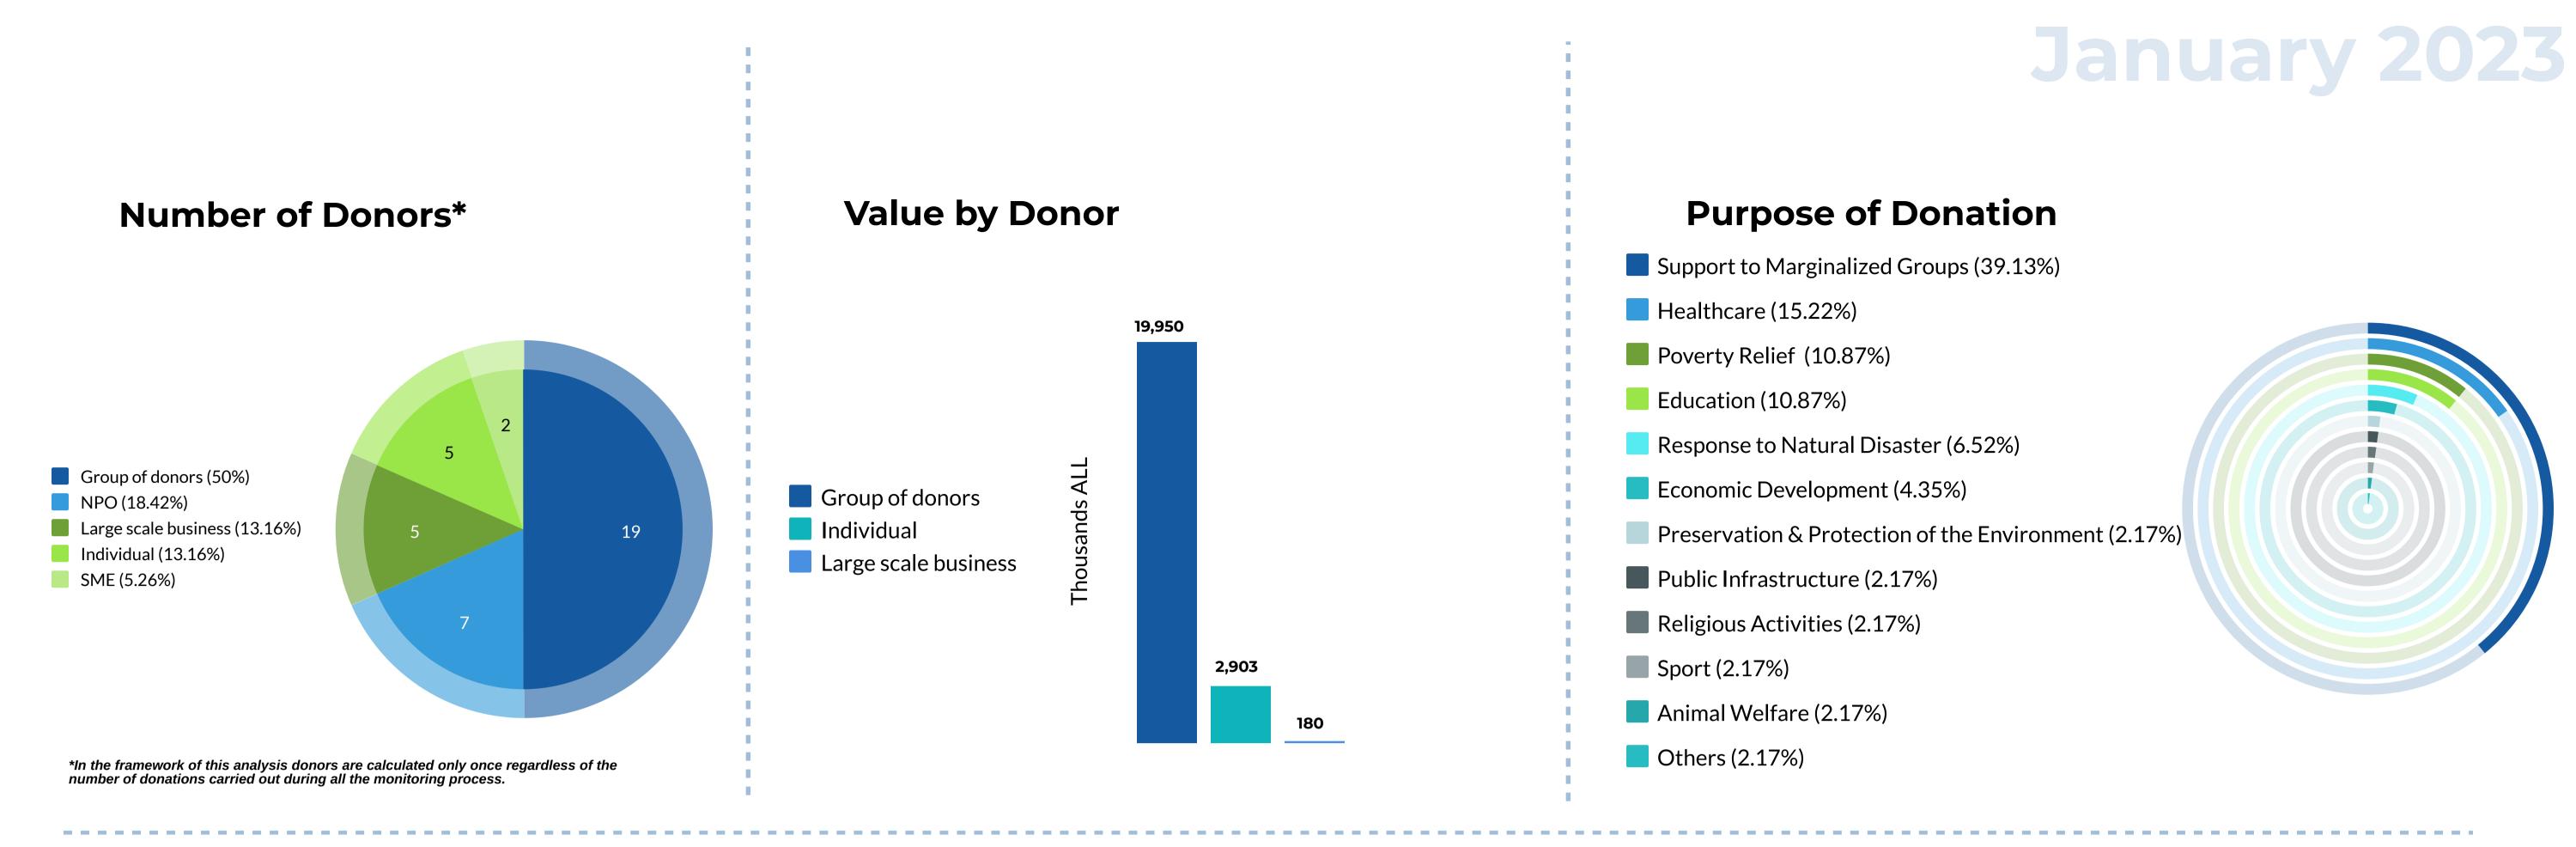

### **Channels of Donation**

**3 MAIN DONORS** by value of donations

- #1 Group of Donors 15,253,164 ALL Fundraising campaign "Let's save Jasmina's life!", in support of Jasmina who is in critical health condition.
- #2 Anonymous individual 1,740,000 ALL Fundraising campaign "Let's help Mesila", was supported by an Albanian citizen living in Germany who undertook to pay for Mesila's operation.
- #3 Group of Donors 1,538,460 ALL Fundraising campaign "Let's help Armir!", in support of 4-year-old Armir from Peja, who is in a critical life condition.

## **3 MAIN DONORS** by number of donations

**#1 Alsar** 

#2 Credi

#3 EMIN

| Foundation | (4) |
|------------|-----|
| ns Bank    | (3) |
|            | (2) |

**Direct Donation -** Donation that is carried out directly from the donor to the recipient **Fundraising campaign -** Fundraising that occurs during a certain period of time for a particular social cause **Event -** is short-term fundraising effort organized to raise funds for a specific purpose

Mega Campaign - Campaigns promoted on many platforms simultaneously (crowdfunding, social media, visual media, etc.) **Poverty Relief** - Donations carried out with the aim to mitigate poverty for individuals or families living in economic difficulties or affected by previous natural disasters