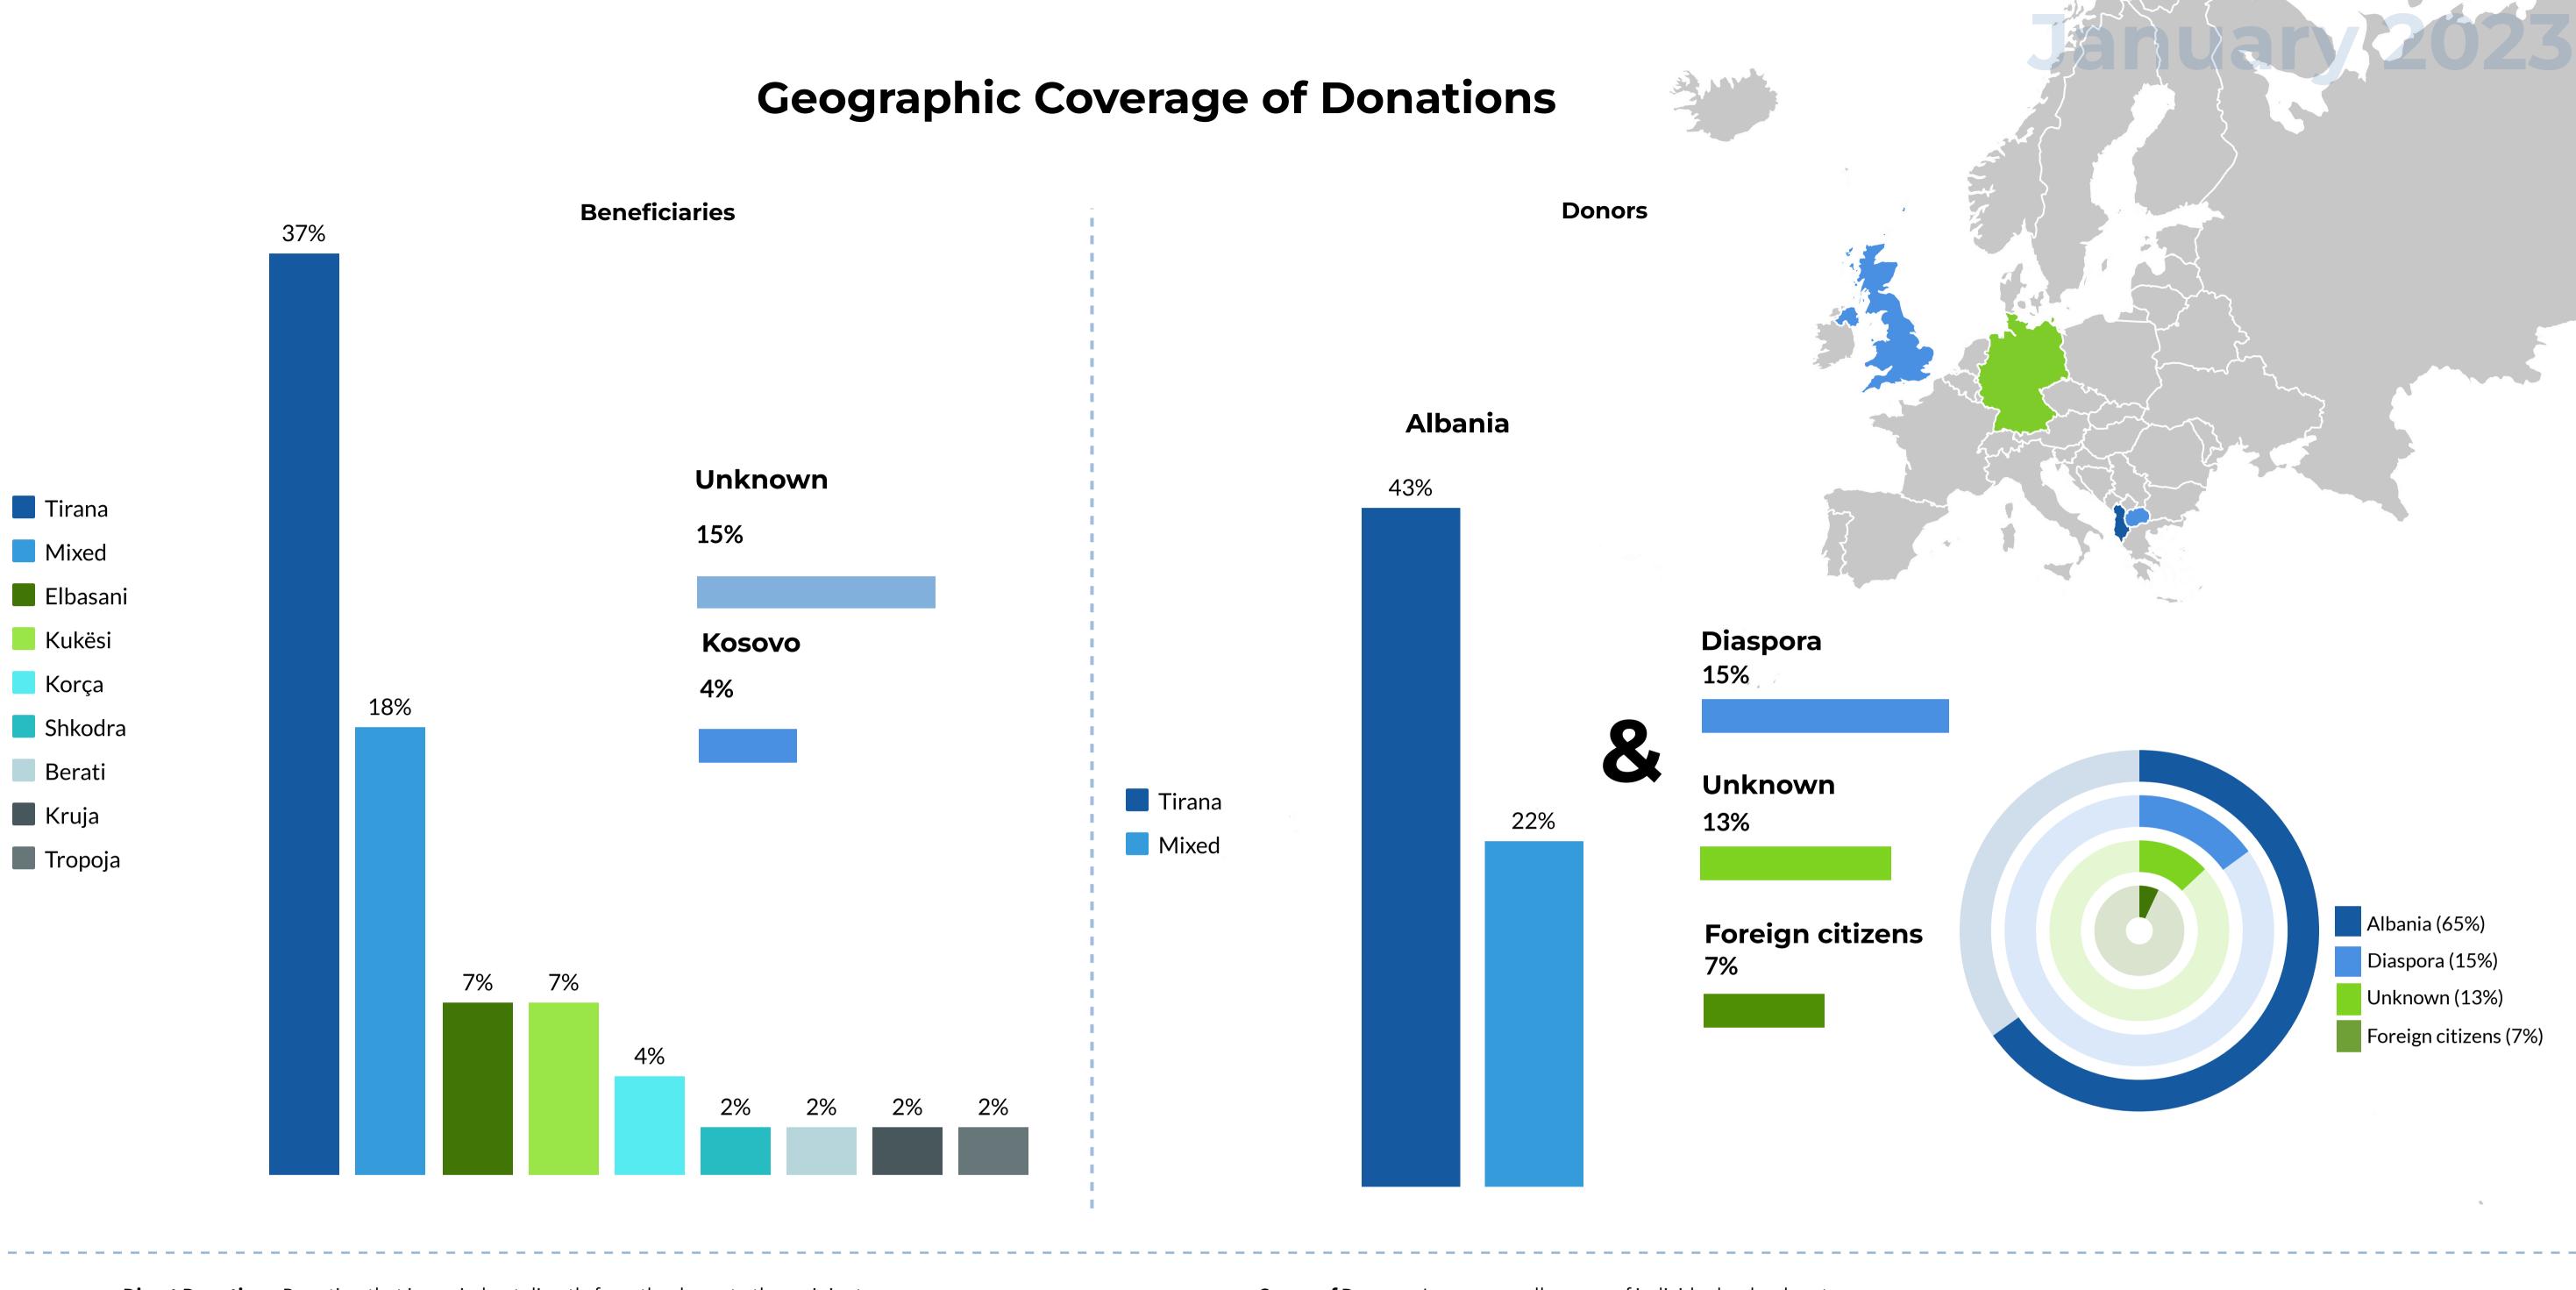

Group of Donors - Large or small groups of individuals who donate **Mixed -** Donations which are combined by more than one category/municipality **Crowdfunding Platform (Individuals or families) -** donations that are channeled through online crowdfunding platforms created by individuals or families **Crowdfunding Platform (NPO) -** donations channeled through online crowdfunding platforms created by NPOs **CH&Y** - Children and Youth **W&Ch** - Women and Children